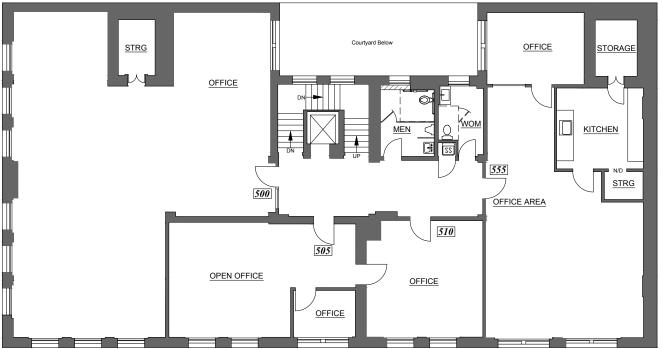

## Full Floor Vacancy - Fifth Floor

Havilah Etter Client Coordinator +1 503 279 2768 havilah.etter@cushwake.com Dan Swift, CCIM, SIOR Senior Director +1 503 279 1765 dan.swift@cushwake.com Lana Baldock, CCIM
Senior Director
+1 503 279 1775
lana.baldock@cushwake.com

# Space Available

| Suite 600/605/607 | 3,422 RSF* | \$25.00/RSF |
|-------------------|------------|-------------|
| Suite 500         | 4,068 RSF  | \$25.00/RSF |
| Suite 308         | 774 RSF    | \$22.00/RSF |
| Suite 300         | 2,398 RSF  | \$24.00/RSF |
| Suite 204/205     | 532 RSF**  | \$24.00/RSF |