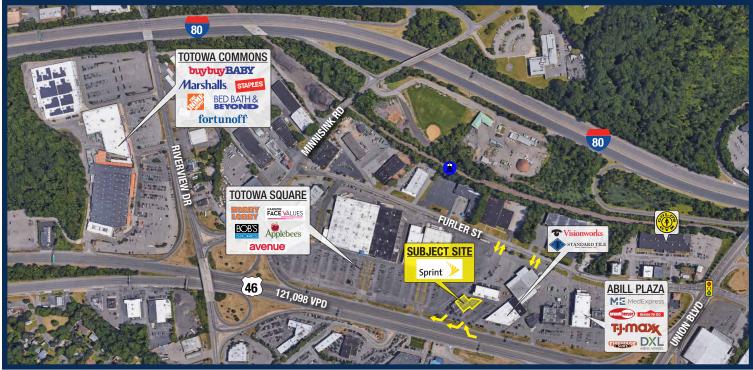

### **Site Description**

- Ownership has plans for a modernized façade renovation with approximately 8,693 SF of divisible space available
- Approximately 121,000 vehicles pass the site daily while also allowing for back-access to Furler Street, connecting two popular cross-access roads in Union Boulevard and Minnisink Road
- The property has extraordinary visibility along the highly traversed Route 46 retail corridor with multiple large pylons and the ability for significant façade signage
- Strategically situated with access to and from the Garden State Parkway, Route 3, Route 23 and Route 80
- Very strong daytime and residential populations with strong income levels