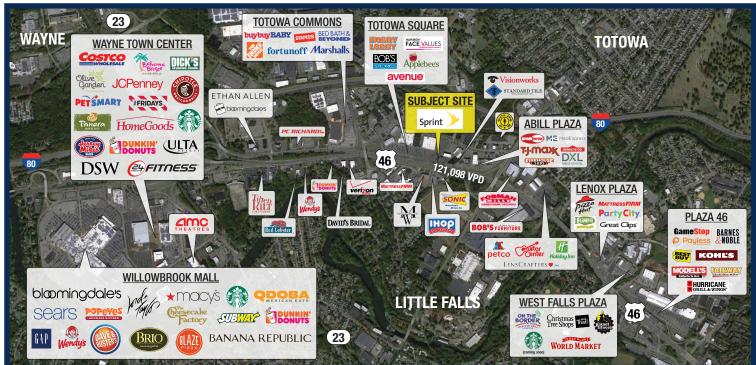

#### **Traffic Counts**

121,098 VPD

### **Site Description**

- Ownership has plans for a modernized façade renovation with approximately 8,693 SF of divisible space available
- Approximately 121,000 vehicles pass the site daily while also allowing for back-access to Furler Street, connecting two popular cross-access roads in Union Boulevard and Minnisink Road
- The property has extraordinary visibility along the highly traversed Route 46 retail corridor with multiple large pylons and the ability for significant façade signage
- Strategically situated with access to and from the Garden State Parkway, Route 3, Route 23 and Route 80
- Very strong daytime and residential populations with strong income levels