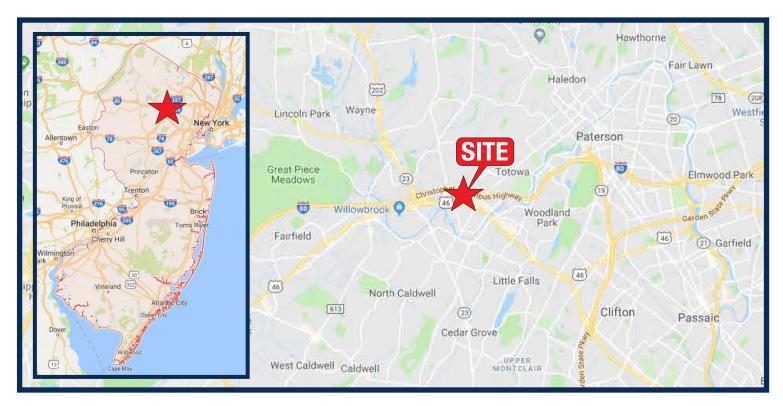

### **Site Description**

- Ownership has plans for a modernized façade renovation with approximately 8,693 SF of divisible space available
- Approximately 121,000 vehicles pass the site daily while also allowing for back-access to Furler Street, connecting two popular cross-access roads in Union Boulevard and Minnisink Road
- The property has extraordinary visibility along the highly traversed Route 46 retail corridor with multiple large pylons and the ability for significant façade signage
- Strategically situated with access to and from the Garden State Parkway, Route 3, Route 23 and Route 80
- Very strong daytime and residential populations with strong income levels