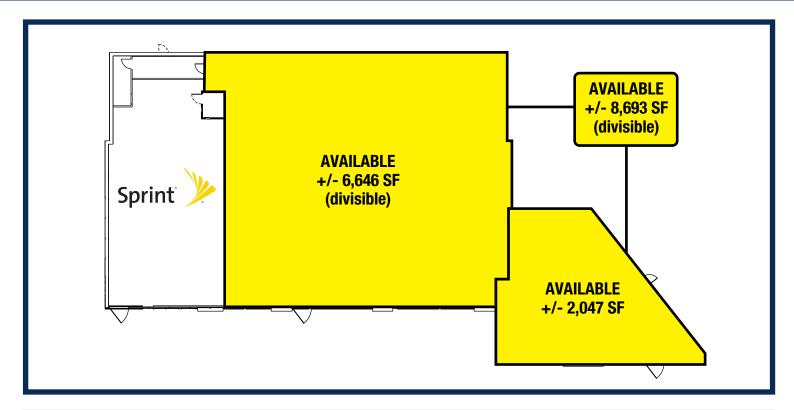

### **Availability**

• +/- 8,693 SF (divisible)

### **Site Description**

- Ownership has plans for a modernized façade renovation with approximately 8,693 SF of divisible space available
- Approximately 121,000 vehicles pass the site daily while also allowing for back-access to Furler Street, connecting two popular cross-access roads in Union Boulevard and Minnisink Road
- The property has extraordinary visibility along the highly traversed Route 46 retail corridor with multiple large pylons and the ability for significant façade signage
- Strategically situated with access to and from the Garden State Parkway, Route 3, Route 23 and Route 80
- Very strong daytime and residential populations with strong income levels