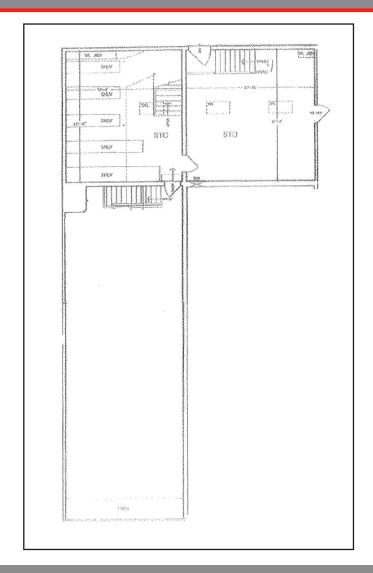

## Downtown Mill Valley Retail for Lease

100 Throckmorton Avenue

**USER SPACE**: Retail **SIZE**: +/-2,063 square feet

**ZONING:** Village Commercial **LEASE RATE:** \$4.00 psf per, NNN

**NNN:** \$0.63 psf

#### **DESCRIPTION OF PREMISES /FEATURES:**

Rarely available corner retail space on the busiest intersection in downtown Mill Valley, right in the middle of all services and amenities. Clean and bright retail space with prominent signage and generous storage area.