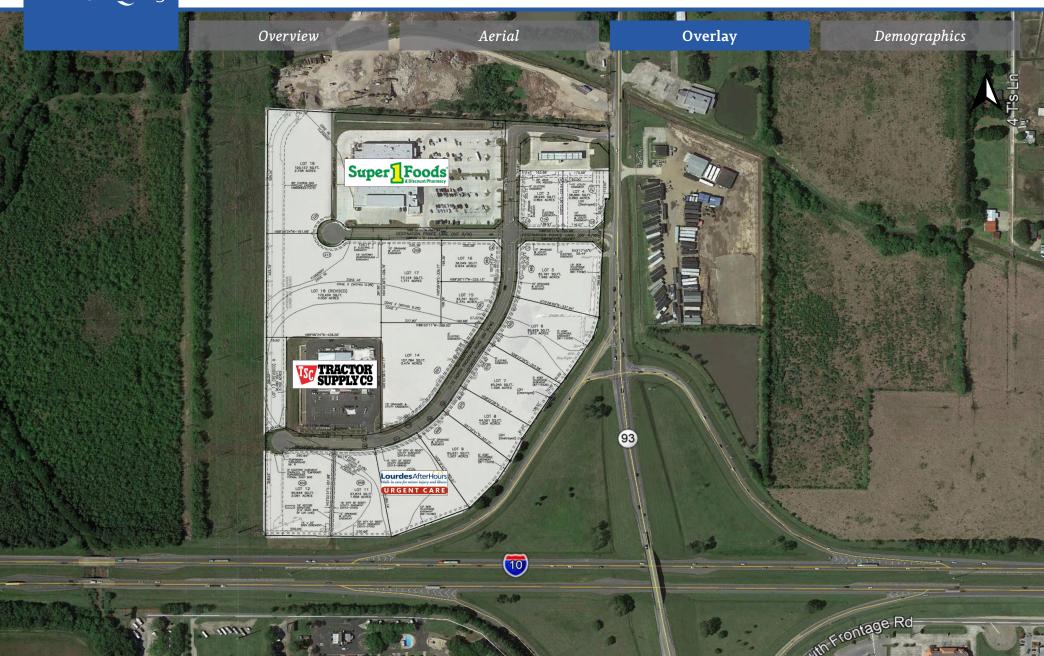

#### **Land Available**

Total: 30.06 Acres

Maximum: 9.01 AcresMinimum: 0.775 Acres

60' FLORIDA GAS PIPELINE EASEMEN RESERVED FOR ROAD WIDENING (209 LOT 9 65,631 SQ.FT. 1,507 ACRES LOT 11 67,873 SQ.FT 1.558 ACRES URGENT CARE