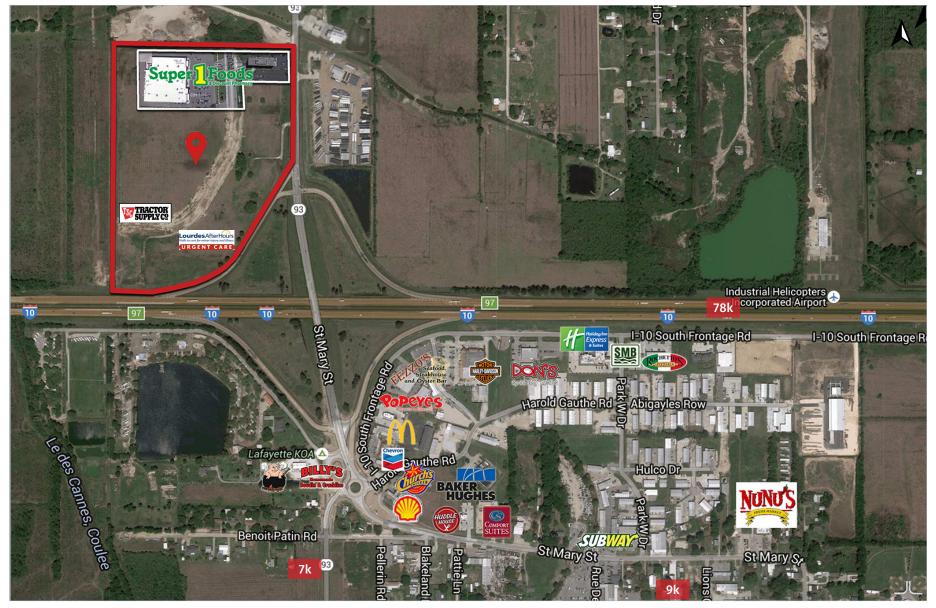

### **Property Description**

Destination Pointe is a 44 acre development located on the NW quadrant of Interstate 10 and Highway 93. Super 1 Foods serves as a grocery anchor, driving traffic and consumers from the surrounding municipalities. The Interstate 10 visibility and traffic (over 78K vehicles per day) make this an attractive site for both local and national retailers, as well as hotels, banks and gas stations. Super 1 Foods opened in the spring of 2017.

### **Property Location**

• NW Quadrant of I-10 and Hwy 93

#### **Land Available**

Total: 30.06 Acres

Maximum: 9.01 AcresMinimum: 0.775 Acres

60' FLORIDA GAS PIPELINE EASEMEN RESERVED FOR ROAD WIDENING (209 LOT 9 65,631 SQ.FT. 1,507 ACRES LOT 11 67,873 SQ.FT 1.558 ACRES URGENT CARE