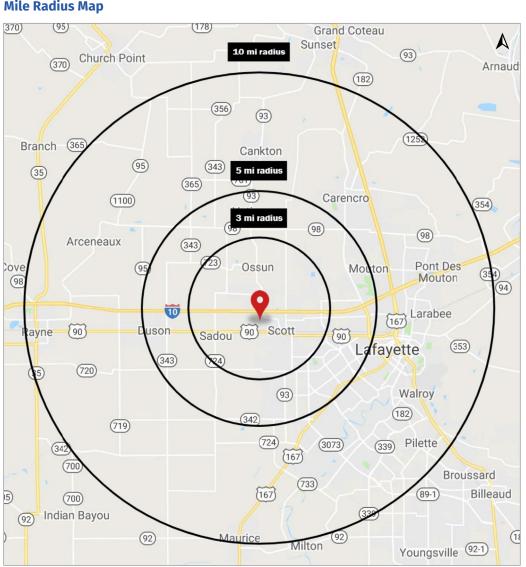

### **Mile Radius Map**

| 2019 Demographics | 3 mi.    | 5 mi.    | 10 mi.   |
|-------------------|----------|----------|----------|
| Population        | 17,490   | 70,221   | 228,795  |
| Households        | 6,984    | 29,736   | 95,285   |
| Avg. HH Income    | \$61,443 | \$57,407 | \$69,766 |