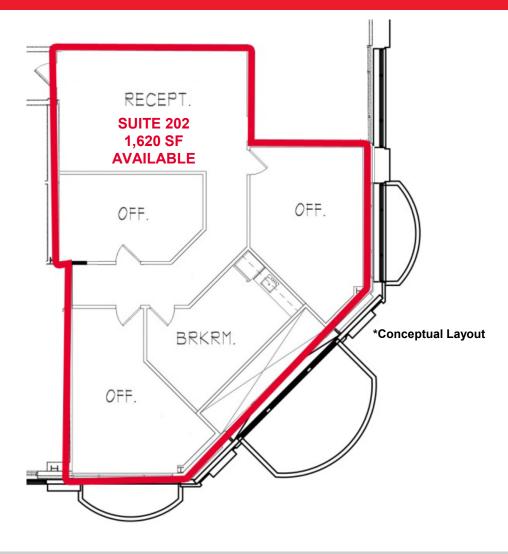

JAMIE SCULLY, CCIM 540 322 4140 jamie.scully@thalhimer.com SHARON SCHMIDT 540 322 4155 sharon.schmidt@thalhimer.com

1221 – 1440 Central Park Boulevard | Fredericksburg, VA 22401

| BUILDING | SUITE | MIN SF | MAX SF | RATE    | ADDT'L |
|----------|-------|--------|--------|---------|--------|
| 1221     | В     | 619    | 619    | \$15.00 | \$5.06 |
| 1225     | -     | ~1,000 | 6,920  | \$18.00 | \$4.30 |
| 1227     | -     | ~4,100 | 6,920  | \$18.00 | \$4.30 |
| 1229     | -     | ~2,000 | 6,920  | \$18.00 | \$4.30 |
| 1320     | 106   | 2,330  | 10,438 | \$20.00 | \$2.56 |
| 1320     | 108   | 1,262  | 10,438 | \$20.00 | \$2.56 |
| 1320     | 111   | 2,302  | 10,438 | \$20.00 | \$2.56 |
| 1320     | 112   | 10,438 | 10,438 | \$20.00 | \$2.56 |
| 1320     | 202   | 1,620  | 1,620  | \$20.00 | \$0.00 |
| 1320     | 308   | 1,912  | 1,912  | \$20.00 | \$0.00 |
| 1340     | 102   | 8,642  | 13,604 | \$20.00 | \$2.58 |
| 1340     | 104   | 1,662  | 13,604 | \$20.00 | \$2.58 |
| 1340     | 201   | 1,640  | 1,640  | \$20.00 | \$0.00 |
| 1380     | 107   | 2,063  | 2,063  | \$20.00 | \$3.51 |
| 1380     | 208   | 2,424  | 2,971  | \$22.50 | \$0.00 |
| 1420     | 103   | 2,100  | 2,100  | \$20.00 | \$3.00 |
| 1440     | 100A  | 2,860  | 2,860  | \$20.00 | \$3.09 |
| 1440     | 104   | 2,238  | 4,753  | \$20.00 | \$3.09 |
| 1440     | 108   | 2,515  | 4,753  | \$20.00 | \$3.09 |

BUILDING 1320 | SECOND FLOOR

For more information, contact:

JAMIE SCULLY, CCIM 540 322 4140 jamie.scully@thalhimer.com SHARON SCHMIDT 540 322 4155 sharon.schmidt@thalhimer.com

1221 – 1440 Central Park Boulevard | Fredericksburg, VA 22401