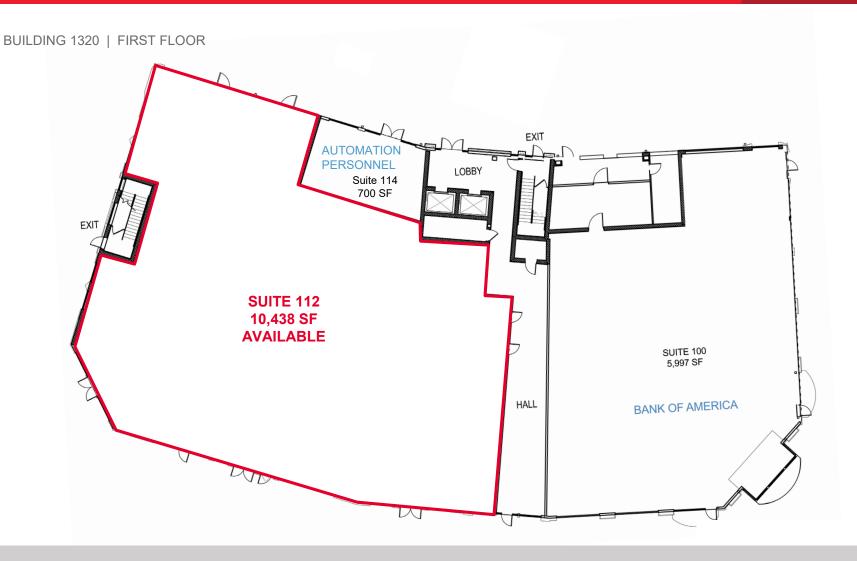

JAMIE SCULLY, CCIM 540 322 4140 jamie.scully@thalhimer.com SHARON SCHMIDT 540 322 4155 sharon.schmidt@thalhimer.com

1221 – 1440 Central Park Boulevard | Fredericksburg, VA 22401

| BUILDING | SUITE | MIN SF | MAX SF | RATE    | ADDT'L |
|----------|-------|--------|--------|---------|--------|
| 1221     | В     | 619    | 619    | \$15.00 | \$5.06 |
| 1225     | -     | ~1,000 | 6,920  | \$18.00 | \$4.30 |
| 1227     | -     | ~4,100 | 6,920  | \$18.00 | \$4.30 |
| 1229     | -     | ~2,000 | 6,920  | \$18.00 | \$4.30 |
| 1320     | 106   | 2,330  | 10,438 | \$20.00 | \$2.56 |
| 1320     | 108   | 1,262  | 10,438 | \$20.00 | \$2.56 |
| 1320     | 111   | 2,302  | 10,438 | \$20.00 | \$2.56 |
| 1320     | 112   | 10,438 | 10,438 | \$20.00 | \$2.56 |
| 1320     | 202   | 1,620  | 1,620  | \$20.00 | \$0.00 |
| 1320     | 308   | 1,912  | 1,912  | \$20.00 | \$0.00 |
| 1340     | 102   | 8,642  | 13,604 | \$20.00 | \$2.58 |
| 1340     | 104   | 1,662  | 13,604 | \$20.00 | \$2.58 |
| 1340     | 201   | 1,640  | 1,640  | \$20.00 | \$0.00 |
| 1380     | 107   | 2,063  | 2,063  | \$20.00 | \$3.51 |
| 1380     | 208   | 2,424  | 2,971  | \$22.50 | \$0.00 |
| 1420     | 103   | 2,100  | 2,100  | \$20.00 | \$3.00 |
| 1440     | 100A  | 2,860  | 2,860  | \$20.00 | \$3.09 |
| 1440     | 104   | 2,238  | 4,753  | \$20.00 | \$3.09 |
| 1440     | 108   | 2,515  | 4,753  | \$20.00 | \$3.09 |