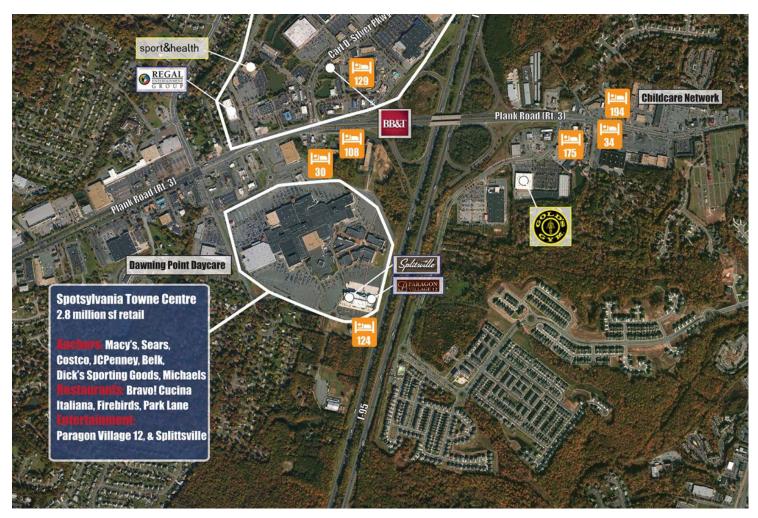

-|--|--|--|
|                       | 1 Mile   | 3 Miles  | 5 Miles  |  |  |  |  |
| Population            | 3,297    | 48,341   | 123,593  |  |  |  |  |
| No. of<br>Households  | 1,093    | 18,070   | 44,167   |  |  |  |  |
| Avg. HH<br>Income     | \$65,909 | \$81,177 | \$92,690 |  |  |  |  |
| Daytime<br>Population | 7,010    | 38,080   | 64,585   |  |  |  |  |

For more information, contact:

JAMIE SCULLY, CCIM 540 322 4140 jamie.scully@thalhimer.com SHARON SCHMIDT 540 322 4155 sharon.schmidt@thalhimer.com



1221 – 1440 Central Park Boulevard | Fredericksburg, VA 22401





For more information, contact:

JAMIE SCULLY, CCIM 540 322 4140 jamie.scully@thalhimer.com SHARON SCHMIDT 540 322 4155 sharon.schmidt@thalhimer.com



1221 – 1440 Central Park Boulevard | Fredericksburg, VA 22401





For more information, contact:

JAMIE SCULLY, CCIM 540 322 4140 jamie.scully@thalhimer.com SHARON SCHMIDT 540 322 4155 sharon.schmidt@thalhimer.com



1221 – 1440 Central Park Boulevard | Fredericksburg, VA 22401



For more information, contact:

JAMIE SCULLY, CCIM 540 322 4140 jamie.scully@thalhimer.com

SHARON SCHMIDT 540 322 4155 sharon.schmidt@thalhimer.com



1221 – 1440 Central Park Boulevard | Fredericksburg, VA 22401

BUILDING 1221 SUITE B



For more information, contact:

JAMIE SCULLY, CCIM 540 322 4140 jamie.scully@thalhimer.com SHARON SCHMIDT 540 322 4155 sharon.schmidt@thalhimer.com



1221 – 1440 Central Park Boulevard | Fredericksburg, VA 22401



For more information, contact:

JAMIE SCULLY, CCIM 540 322 4140 jamie.scully@thalhimer.com SHARON SCHMIDT 540 322 4155 sharo