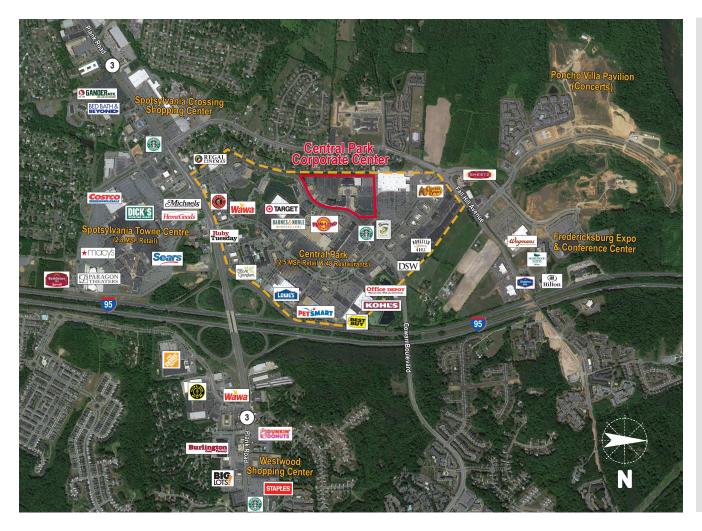

#### **Property Features**

- Well-located Class A Office space, off of Route 3 & I-95
- Located in Central Park with endless amenities
- Great visibility and high traffic counts, with an estimated 37,000 VPD on Central Park Blvd
- · Building and Monument Signage Opportunities

#### 2.5 Million SF of Retail

- Over 50 restaurants
- National Big Box Retailers
- Numerous Banks
- · Expo Center
- Entertainment
- Movie Theater
- Fun Land
- Outdoor Concerts

For more information, contact: