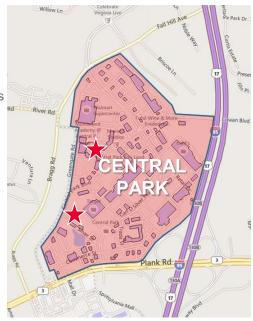

#### Trade Area Profile

- 6.1 MSF of retail
- 1,082 hotel rooms
- 100+ restaurants
- 159 bus stops within Fredericksburg City
- 408 total bus stops

| 2016 Demographics     |          |          |          |  |  |  |  |
|-----------------------|----------|----------|----------|--|--|--|--|
|                       | 1 Mile   | 3 Miles  | 5 Miles  |  |  |  |  |
| Population            | 3,297    | 48,341   | 123,593  |  |  |  |  |
| No. of<br>Households  | 1,093    | 18,070   | 44,167   |  |  |  |  |
| Avg. HH<br>Income     | \$65,909 | \$81,177 | \$92,690 |  |  |  |  |
| Daytime<br>Population | 7,010    | 38,080   | 64,585   |  |  |  |  |