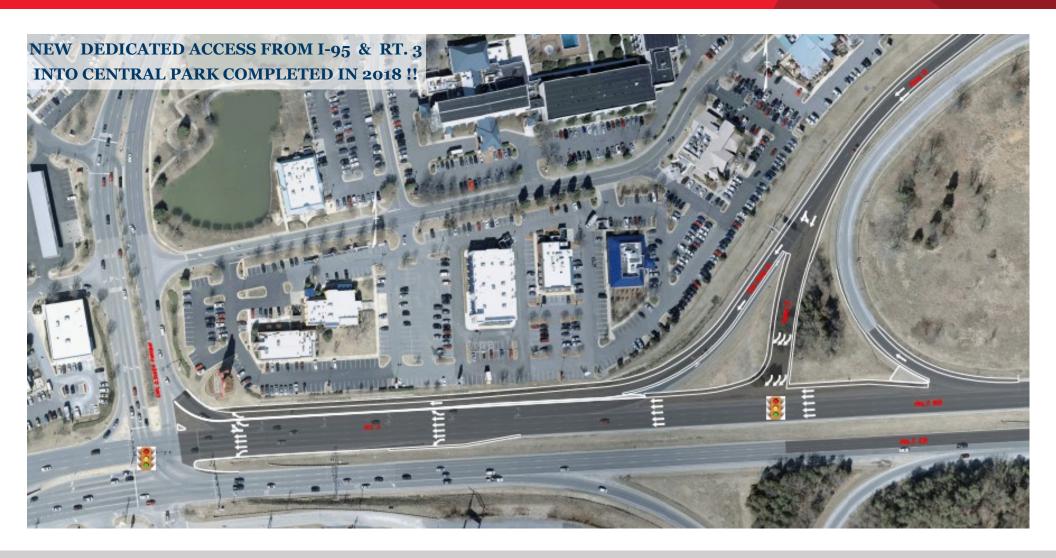

#### **Property Features**

- Well-located Class A Office space, off of Route 3 & I-95
- Located in Central Park with endless amenities
- Great visibility and high traffic counts, with an estimated 37,000 VPD on Central Park Blvd
- · Building and Monument Signage Opportunities