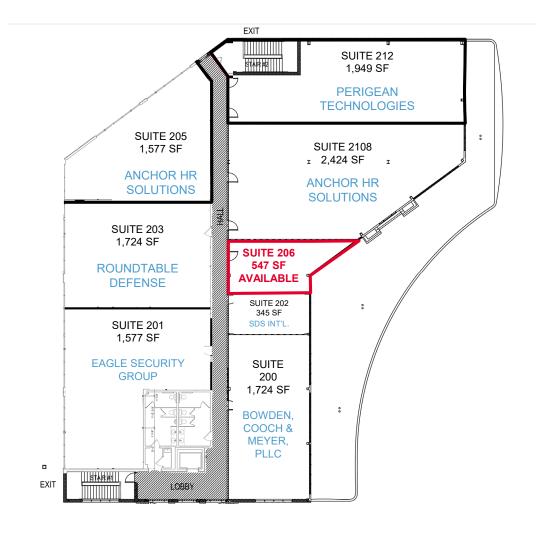

BUILDING 1380 | SECOND FLOOR

For more information, contact:

JAMIE SCULLY, CCIM 540 322 4140 jamie.scully@thalhimer.com

SHARON SCHMIDT 540 322 4155 sharon.schmidt@thalhimer.com

1221 – 1440 Central Park Boulevard | Fredericksburg, VA 22401