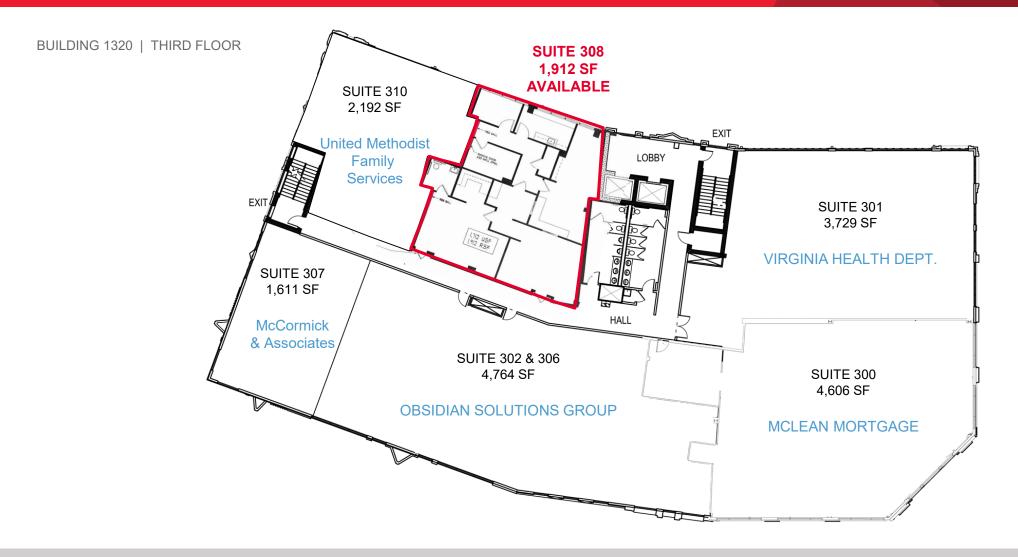

JAMIE SCULLY, CCIM 540 322 4140 jamie.scully@thalhimer.com SHARON SCHMIDT 540 322 4155 sharon.schmidt@thalhimer.com

1221 – 1440 Central Park Boulevard | Fredericksburg, VA 22401

| BUILDING | SUITE | MIN SF | MAX SF | RATE    | ADDT'L |
|----------|-------|--------|--------|---------|--------|
| 1221     | В     | 619    | 619    | \$15.00 | \$5.06 |
| 1225     | -     | ~1,000 | 6,920  | \$18.00 | \$4.30 |
| 1227     | -     | ~4,100 | 6,920  | \$18.00 | \$4.30 |
| 1229     | -     | ~2,000 | 6,920  | \$18.00 | \$4.30 |
| 1320     | 106   | 2,330  | 10,438 | \$20.00 | \$2.56 |
| 1320     | 108   | 1,262  | 10,438 | \$20.00 | \$2.56 |
| 1320     | 111   | 2,302  | 10,438 | \$20.00 | \$2.56 |
| 1320     | 112   | 10,438 | 10,438 | \$20.00 | \$2.56 |
| 1320     | 202   | 1,620  | 1,620  | \$20.00 | \$0.00 |
| 1320     | 308   | 1,912  | 1,912  | \$20.00 | \$0.00 |
| 1340     | 102   | 8,642  | 13,604 | \$20.00 | \$2.58 |
| 1340     | 104   | 1,662  | 13,604 | \$20.00 | \$2.58 |
| 1340     | 201   | 1,640  | 1,640  | \$20.00 | \$0.00 |
| 1380     | 107   | 2,063  | 2,063  | \$20.00 | \$3.51 |
| 1380     | 208   | 2,424  | 2,971  | \$22.50 | \$0.00 |
| 1420     | 103   | 2,100  | 2,100  | \$20.00 | \$3.00 |
| 1440     | 100A  | 2,860  | 2,860  | \$20.00 | \$3.09 |
| 1440     | 104   | 2,238  | 4,753  | \$20.00 | \$3.09 |
| 1440     | 108   | 2,515  | 4,753  | \$20.00 | \$3.09 |