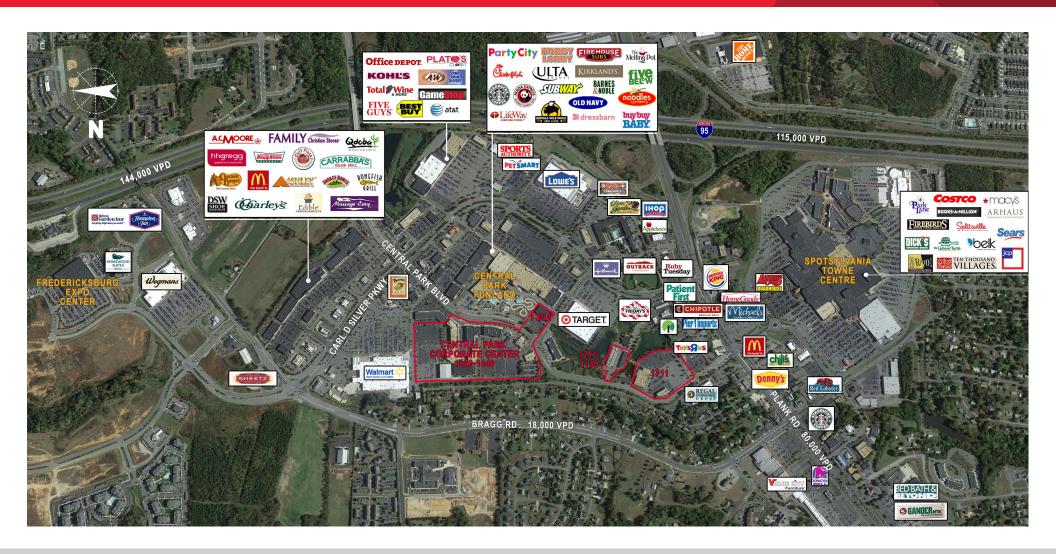

#### 2.5 Million SF of Retail

- Over 50 restaurants
- National Big Box Retailers
- Numerous Banks
- · Expo Center
- Entertainment
- Movie Theater
- Fun Land
- Outdoor Concerts

For more information, contact:

#### Trade Area Profile

- 6.1 MSF of retail
- 1,082 hotel rooms
- 100+ restaurants
- 159 bus stops within Fredericksburg City
- 408 total bus stops

| 2016 Demographics     |          |          |          |  |  |  |  |
|-----------------------|----------|----------|----------|--|--|--|--|
|                       | 1 Mile   | 3 Miles  | 5 Miles  |  |  |  |  |
| Population            | 3,297    | 48,341   | 123,593  |  |  |  |  |
| No. of<br>Households  | 1,093    | 18,070   | 44,167   |  |  |  |  |
| Avg. HH<br>Income     | \$65,909 | \$81,177 | \$92,690 |  |  |  |  |
| Daytime<br>Population | 7,010    | 38,080   | 64,585   |  |  |  |  |