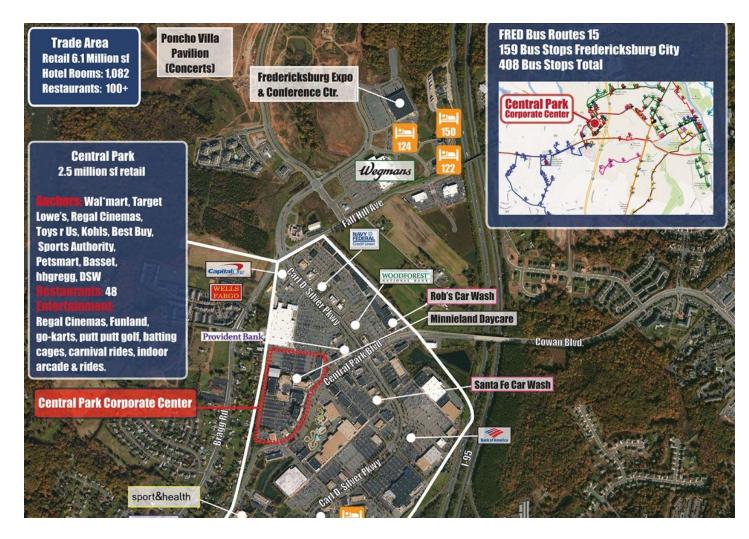

#### Trade Area Profile

- 6.1 MSF of retail
- 1,082 hotel rooms
- 100+ restaurants
- 159 bus stops within Fredericksburg City
- 408 total bus stops

| 2016 Demographics     |          |          |          |  |  |  |  |
|-----------------------|----------|----------|----------|--|--|--|--|
|                       | 1 Mile   | 3 Miles  | 5 Miles  |  |  |  |  |
| Population            | 3,297    | 48,341   | 123,593  |  |  |  |  |
| No. of<br>Households  | 1,093    | 18,070   | 44,167   |  |  |  |  |
| Avg. HH<br>Income     | \$65,909 | \$81,177 | \$92,690 |  |  |  |  |
| Daytime<br>Population | 7,010    | 38,080   | 64,585   |  |  |  |  |