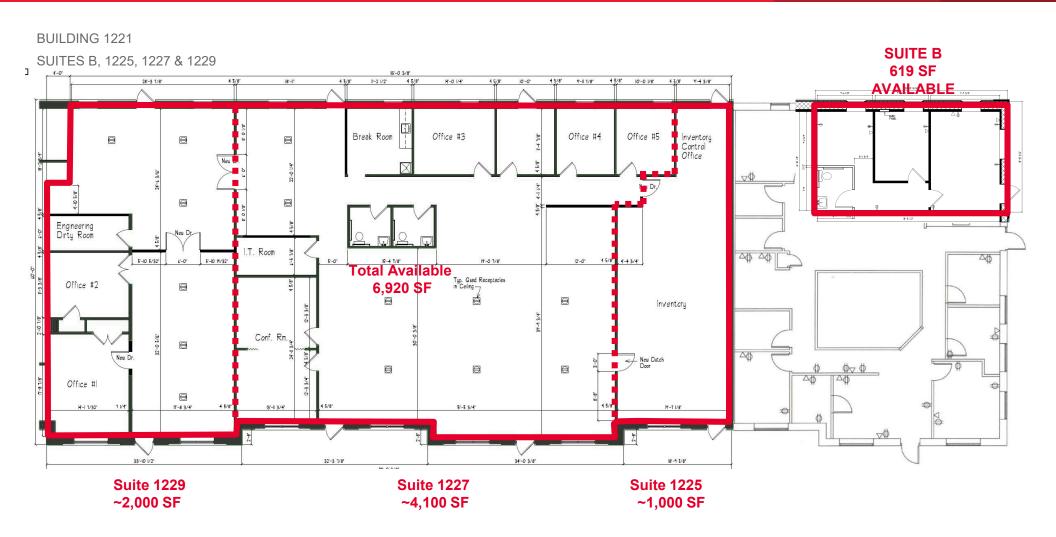

BUILDING 1221 SUITE B

For more information, contact:

JAMIE SCULLY, CCIM 540 322 4140 jamie.scully@thalhimer.com SHARON SCHMIDT 540 322 4155 sharon.schmidt@thalhimer.com

1221 – 1440 Central Park Boulevard | Fredericksburg, VA 22401