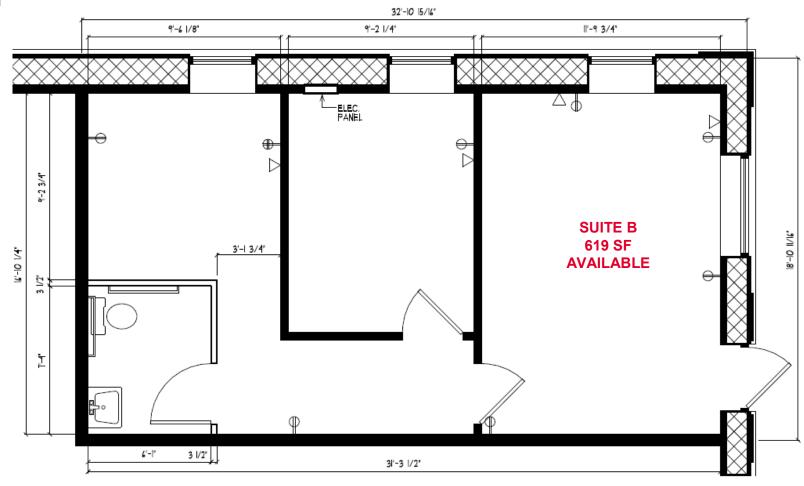

BUILDING 1221 SUITE B

For more information, contact:

JAMIE SCULLY, CCIM 540 322 4140 jamie.scully@thalhimer.com SHARON SCHMIDT 540 322 4155 sharon.schmidt@thalhimer.com

1221 – 1440 Central Park Boulevard | Fredericksburg, VA 22401