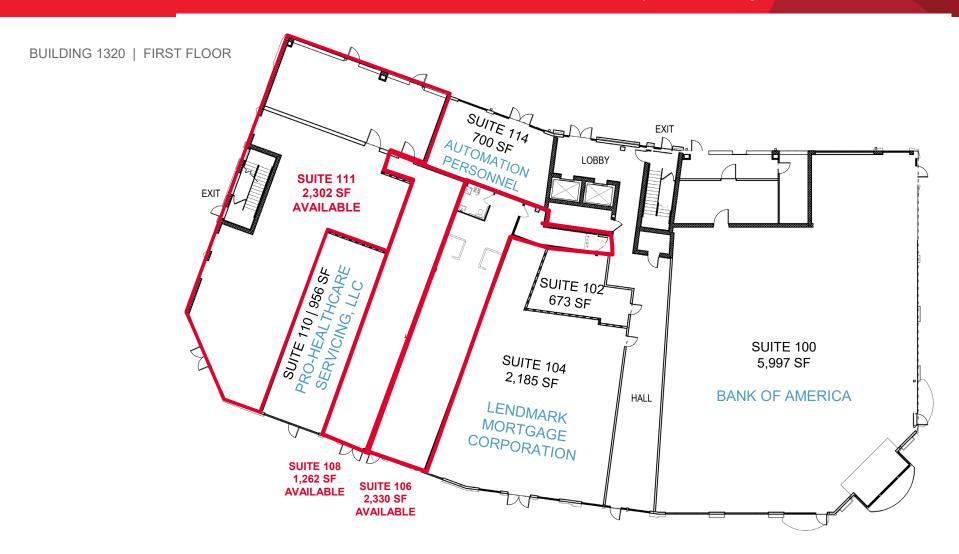

BUILDING 1340 | FIRST FLOOR

For more information, contact:

JAMIE SCULLY, CCIM 540 322 4140 jamie.scully@thalhimer.com SHARON SCHMIDT 540 322 4155 sharon.schmidt@thalhimer.com

1221 – 1440 Central Park Boulevard | Fredericksburg, VA 22401