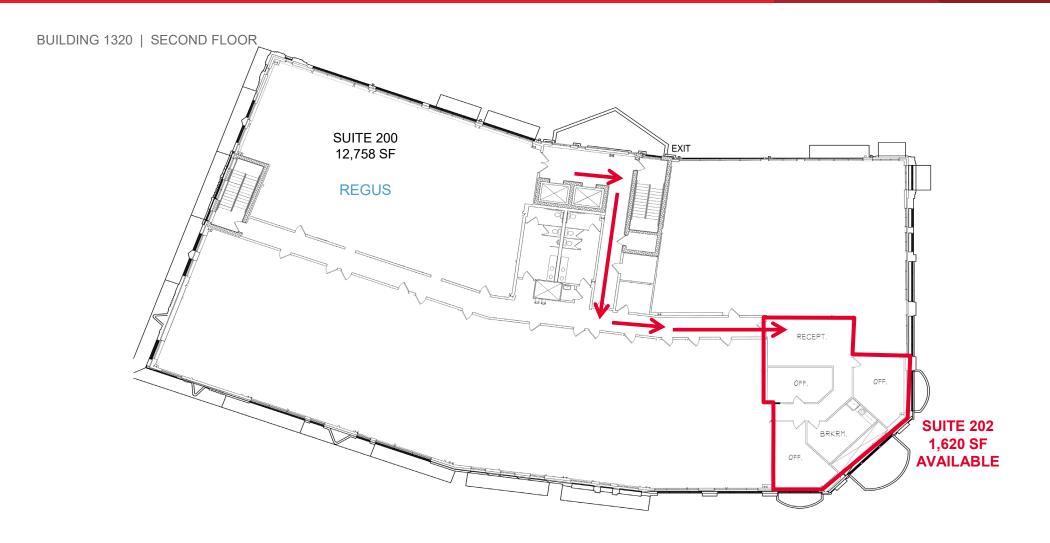

JAMIE SCULLY, CCIM 540 322 4140 jamie.scully@thalhimer.com SHARON SCHMIDT 540 322 4155 sharon.schmidt@thalhimer.com

1221 – 1440 Central Park Boulevard | Fredericksburg, VA 22401

| BUILDING | SUITE | MIN SF | MAX SF | RATE    | ADDT'L |
|----------|-------|--------|--------|---------|--------|
| 1221     | В     | 619    | 619    | \$15.00 | \$5.06 |
| 1225     | -     | ~1,000 | 6,920  | \$18.00 | \$4.30 |
| 1227     | -     | ~4,100 | 6,920  | \$18.00 | \$4.30 |
| 1229     | -     | ~2,000 | 6,920  | \$18.00 | \$4.30 |
| 1320     | 106   | 2,330  | 10,438 | \$20.00 | \$2.56 |
| 1320     | 108   | 1,262  | 10,438 | \$20.00 | \$2.56 |
| 1320     | 111   | 2,302  | 10,438 | \$20.00 | \$2.56 |
| 1320     | 112   | 10,438 | 10,438 | \$20.00 | \$2.56 |
| 1320     | 202   | 1,620  | 1,620  | \$20.00 | \$0.00 |
| 1320     | 308   | 1,912  | 1,912  | \$20.00 | \$0.00 |
| 1340     | 102   | 8,642  | 13,604 | \$20.00 | \$2.58 |
| 1340     | 104   | 1,662  | 13,604 | \$20.00 | \$2.58 |
| 1340     | 201   | 1,640  | 1,640  | \$20.00 | \$0.00 |
| 1380     | 107   | 2,063  | 2,063  | \$20.00 | \$3.51 |
| 1380     | 208   | 2,424  | 2,971  | \$22.50 | \$0.00 |
| 1420     | 103   | 2,100  | 2,100  | \$20.00 | \$3.00 |
| 1440     | 100A  | 2,860  | 2,860  | \$20.00 | \$3.09 |
| 1440     | 104   | 2,238  | 4,753  | \$20.00 | \$3.09 |
| 1440     | 108   | 2,515  | 4,753  | \$20.00 | \$3.09 |

BUILDING 1320 | SECOND FLOOR

For more information, contact:

JAMIE SCULLY, CCIM 540 322 4140 jamie.scully@thalhimer.com SHARON SCHMIDT 540 322 4155 sharon.schmidt@thalhimer.com

1221 – 1440 Central Park Boulevard | Fredericksburg, VA 22401