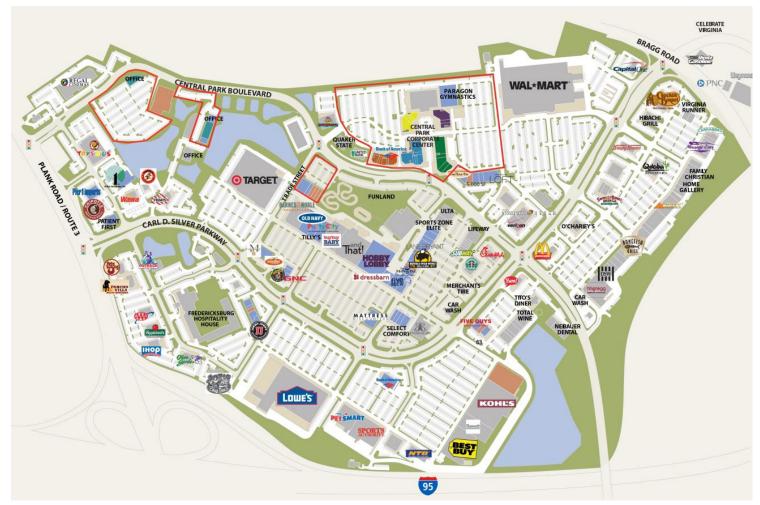

#### 2.5 Million SF of Retail

- Over 50 restaurants
- National Big Box Retailers
- Numerous Banks
- · Expo Center
- Entertainment
- Movie Theater
- Fun Land
- Outdoor Concerts

For more information, contact: