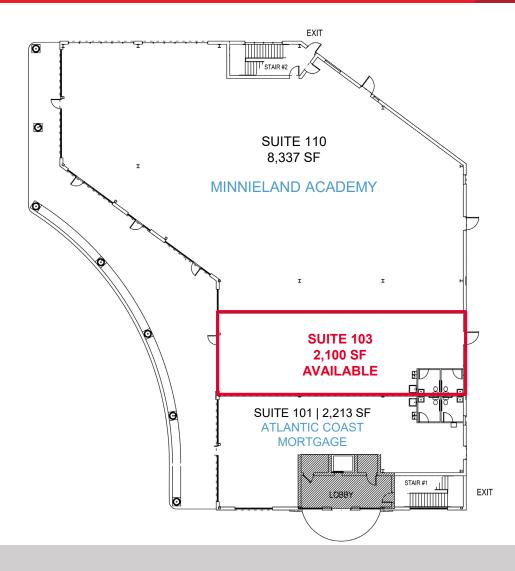

BUILDING 1420 | FIRST FLOOR

For more information, contact:

JAMIE SCULLY, CCIM 540 322 4140 jamie.scully@thalhimer.com SHARON SCHMIDT 540 322 4155 sharon.schmidt@thalhimer.com

1221 – 1440 Central Park Boulevard | Fredericksburg, VA 22401