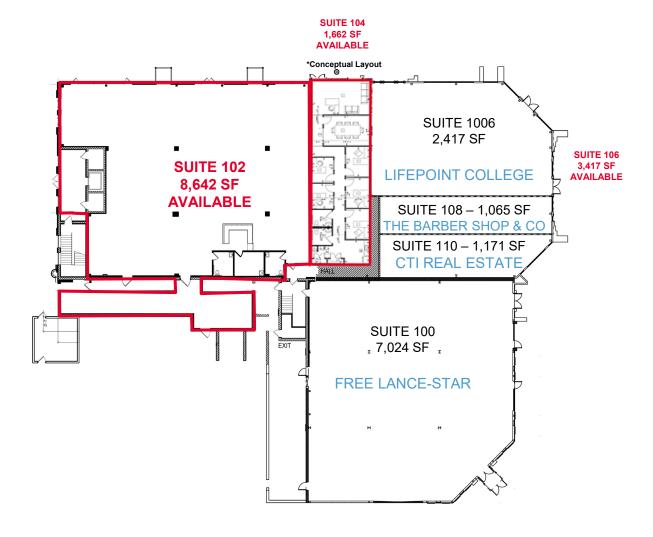

BUILDING 1340 | FIRST FLOOR

For more information, contact:

JAMIE SCULLY, CCIM 540 322 4140 jamie.scully@thalhimer.com SHARON SCHMIDT 540 322 4155 sharon.schmidt@thalhimer.com

1221 – 1440 Central Park Boulevard | Fredericksburg, VA 22401

#### BUILDING 1340 | SECOND FLOOR

For more information, contact:

JAMIE SCULLY, CCIM 540 322 4140 jamie.scully@thalhimer.com SHARON SCHMIDT 540 322 4155 sharon.schmidt@thalhimer.com

1221 – 1440 Central Park Boulevard | Fredericksburg, VA 22401