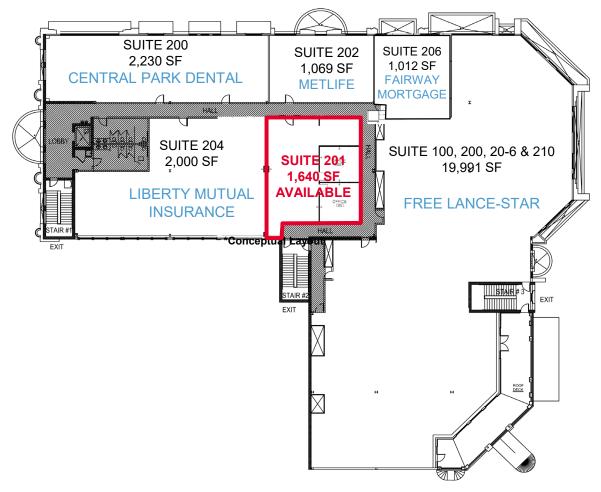

BUILDING 1320 | SECOND FLOOR

For more information, contact:

JAMIE SCULLY, CCIM 540 322 4140 jamie.scully@thalhimer.com SHARON SCHMIDT 540 322 4155 sharon.schmidt@thalhimer.com

1221 – 1440 Central Park Boulevard | Fredericksburg, VA 22401