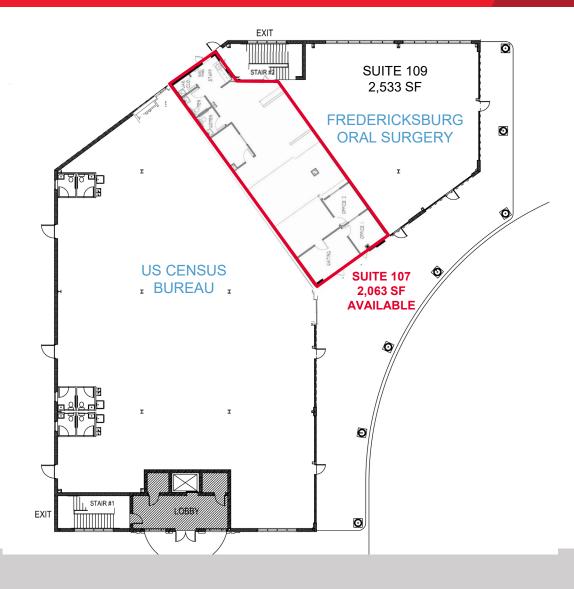

BUILDING 1380 | FIRST FLOOR

For more information, contact:

JAMIE SCULLY, CCIM 540 322 4140 jamie.scully@thalhimer.com SHARON SCHMIDT 540 322 4155 sharon.schmidt@thalhimer.com

1221 – 1440 Central Park Boulevard | Fredericksburg, VA 22401