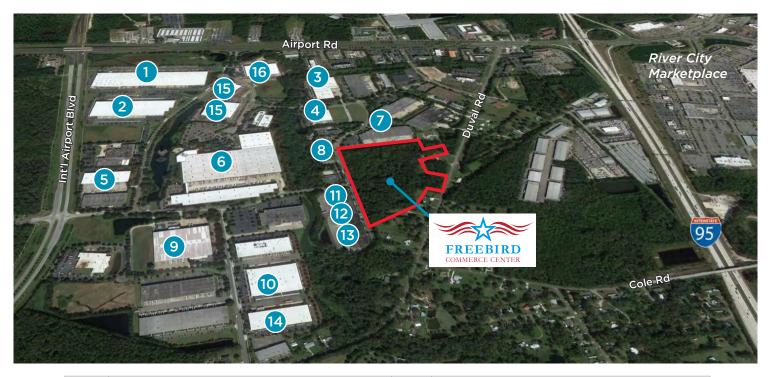

## **RIGHT IN JACKSONVILLE TRADEPORT**

| 1 | Mercedes-Benz USA         | 9  | Sally Beauty Supply                  |
|---|---------------------------|----|--------------------------------------|
| 2 | Uni-Part                  | 10 | Veterans Healthcare Supply Solutions |
| 3 | Patterson Logistics       | 11 | JacksonFill Contract Manufacturing   |
| 4 | WestRock                  | 12 | ORBIS RPM: Beverage                  |
| 5 | DHL Express               | 13 | Shred-It                             |
| 6 | Coach Distribution Center | 14 | Red Hawk LLC Golf Carts              |
| 7 | Global Syn-Turf           | 15 | Eco Lab                              |
| 8 | Magic Transport           | 16 | Benco Dental                         |