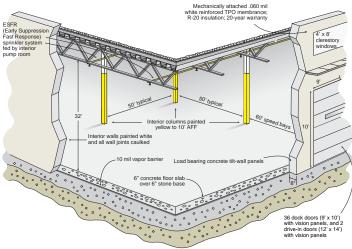

## **Building 100**

- 52,000 SF Available
- Office Space Build to Suit
- 12 Dock Doors
- 1 Drive In Doors
- Ceiling Height 32'
- 38 Auto Parks
- 185' Truck Court
- Column Spacing 50' x 50' with a 60' speed bay