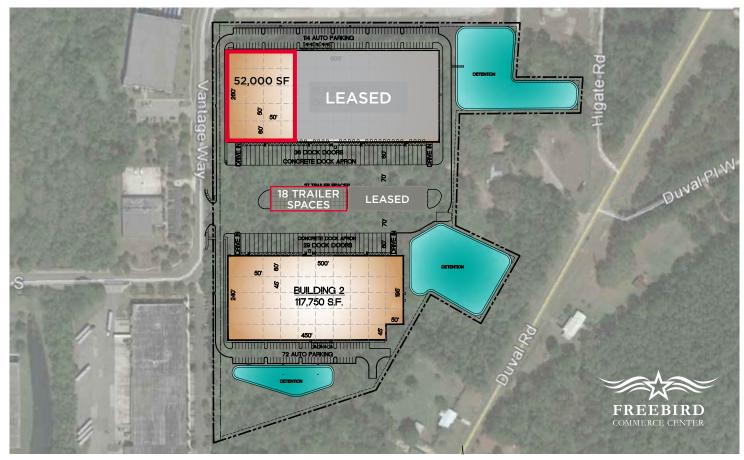

## **Building 100**

- 52,000 SF Available
- Office Space Build to Suit
- 12 Dock Doors
- 1 Drive In Doors
- Ceiling Height 32'
- 38 Auto Parks
- 185' Truck Court
- Column Spacing 50' x 50' with a 60' speed bay

## **Building 200**

- 117,750 SF Available
- Office Space Build to Suit
- 29 Dock Doors
- 2 Drive-In Doors
- · Ceiling Height 28'
- 72 Auto Parks
- 185' Truck Court
- Column Spacing 45' x 50' with a 60' speed bay