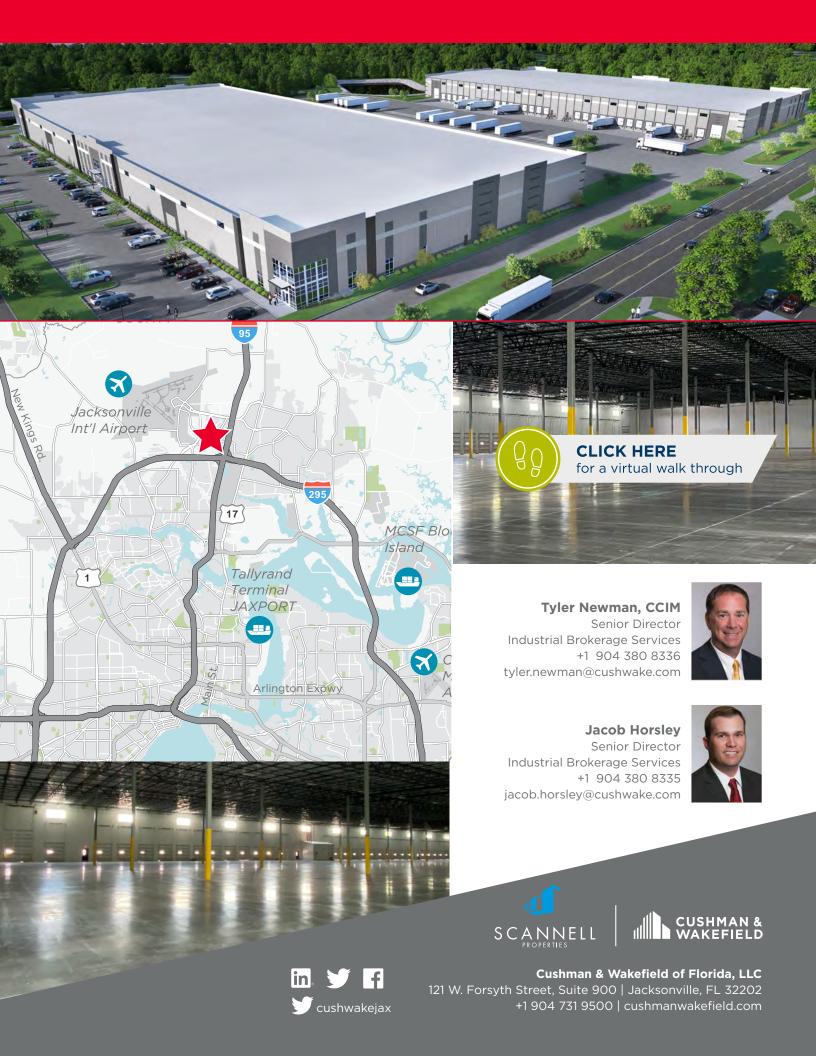

## **Building 100**

- 52,000 SF Available
- Office Space Build to Suit
- 12 Dock Doors
- 1 Drive In Doors
- Ceiling Height 32'
- 38 Auto Parks
- 185' Truck Court
- Column Spacing 50' x 50' with a 60' speed bay

## **Building 200**

- 117,750 SF Available
- Office Space Build to Suit
- 29 Dock Doors
- 2 Drive-In Doors
- · Ceiling Height 28'
- 72 Auto Parks
- 185' Truck Court
- Column Spacing 45' x 50' with a 60' speed bay