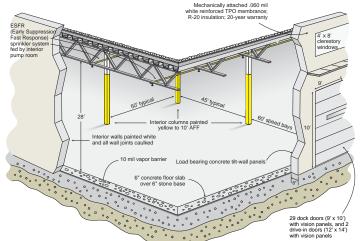

## **Building 200**

- 117,750 SF Available
- Office Space Build to Suit
- 29 Dock Doors
- 2 Drive-In Doors
- · Ceiling Height 28'
- 72 Auto Parks
- 185' Truck Court
- Column Spacing 45' x 50' with a 60' speed bay