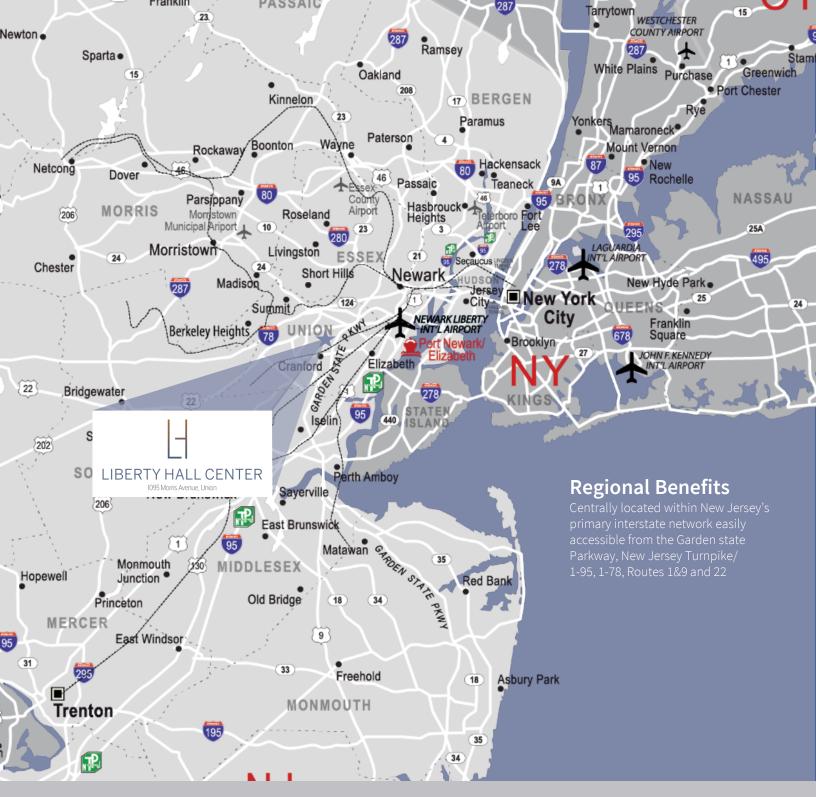

# **Building Highlights**

- Class A, 146,779 SF office building on 6.1 Acres
- 10,358 RSF plug 'n play space immediately available
- Acquired in 2013 by Lamar Companies, strong ownership who continues to reinvest
- Recently renovated common area, lobby, restrooms and resurfaced/restriped parking lot
- Adjacent to Kean University, home to over 14,000 students
- In building amenities include multipurpose conference facility, grab n' go café and fitness center with showers
- Walk to Vermella Union, a new mixed use residential and retail development