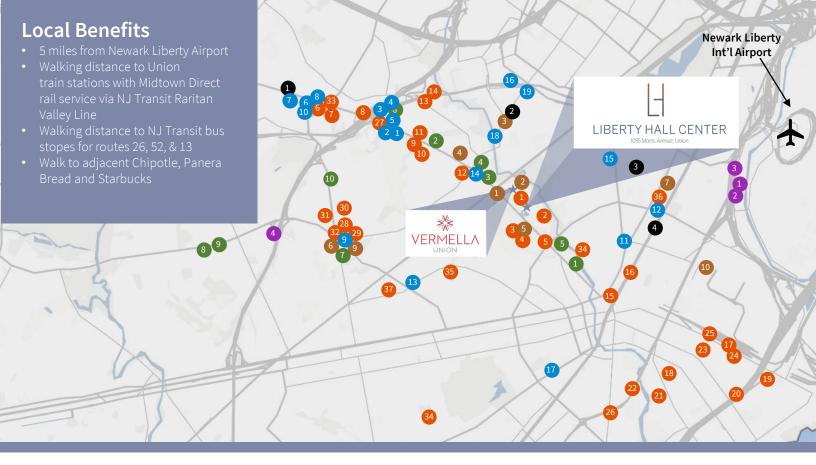

# **Restaurants**

- 1. Panera Bread
- 2. Ursino Steakhouse and Tavern
- 3. Jersey Mike's Subs
- 4. Smashburger
- 5. Au Bon Pain
- 6. Gusto y Sabor
- 7. Morris Thai
- 8. Double Dragon Restaurant
- 9. Mark Twain Diner Restaurant
- 10. Reggio's Pizzeria
- 11. Manny's Pizza
- 12. Johnny Napkins
- 13. Tiff's Burger & Alehouse
- 14. Route 22 BBQ
- 15. Rancho Mateo Colombian Steakhouse
- 16. BarCode
- 17. Bella Palermo Pastry Shop
- 18. Urban Griddle
- 19. Restaurante La Caravana
- 20. Olga's Place
- 21. Santillo Brick Oven Pizza
- 22. Stephanie's Barbecue
- 23. Spirito's
- 24. Banana King
- 25. La Cabana Restaurant
- 26. TGI Fridays
- 27. Applebee's Grill + Bar
- 28. Galloping Hill Inn
- 29. Da Benito
- 30. Kyoto Sushi II
- 31. Bagels & Beans

- 32. Manhattan Bagel
- 33. Bonchon
- 34. Tropicana Diner and Bakery
- 35. Suspenders Restaurant & Pub
- 36. Nugent's Tavern
- 37. Boston Market

## Coffee/Convenience

- 1. Rock 'n' Joe Union
- 2. Starbucks
- 3. Dunkin'
- 4. Dunkin'
- 5. Starbucks
- 6 Dunkin'
- 7. Dunkin'
- 8. Dunkin'
- 9. 7-Eleven
- 10. Wawa

# Shopping

- 1. Lowe's Garden Center
- 2. Office Depot
- 3. Jembro Stores
- 4. Lowe's Home Improvement
- 5. Union Plaza
- 6. Burlington
- 7. Dollar Tree
- 8. Walgreens
- 9. Stop & Shop
- 10. Walgreens
- 11. The UPS Store
- 12. Walgreens13. Stop & Shop

- 14. CVS
- 15. Foot Locker
- 16. Dollar General
- 17. ShopRite of Hillside
- 18. Walgreens
- 19. GameStop
- 20. CVS

#### **Fitness**

- 1. X-Fit Boxing
- 2. Secret Formula Fitness
- 3. Haven Gym
- 4. Planet Fitness

## **Banking**

- 1. Santander Bank
- 2. PNC Bank ATM
- 3. Santander Bank ATM
- 4. Northfield Bank
- 5. TD Bank
- 6. Capital One Bank
- 7. M&T Bank
- 8. Wells Fargo Bank
- 9. PNC Bank
- 10. TD Bank

#### Hotels

- 1. Hampton Inn Newark-Airport
- 2. Renaissance Newark Airport Hotel
- 3. Hilton Newark Airport
- 4. The Kenilworth
- 5. Best Western Plus Newark Airport

For more information or to arrange a tour please contact