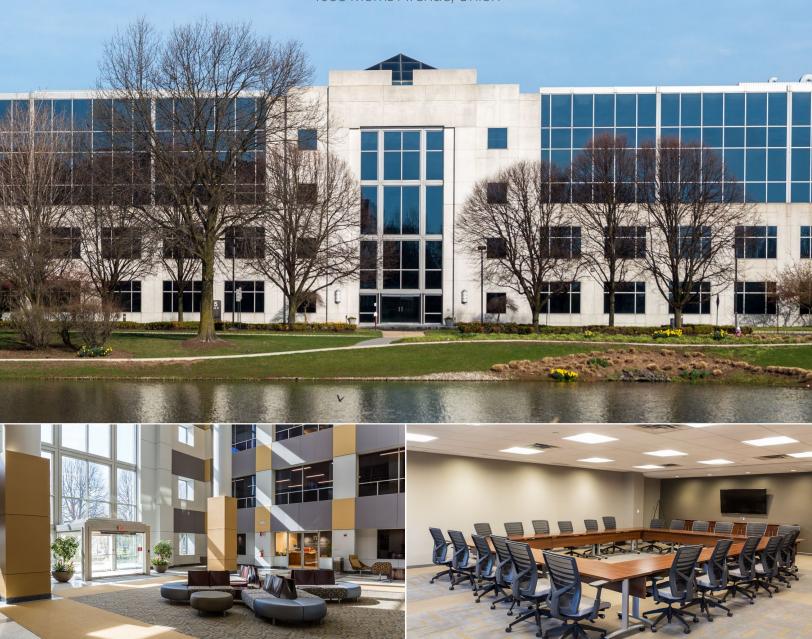

# LIBERTY HALL CENTER

1095 Morris Avenue, Union

1<sup>st</sup> FLOOR – 10,358 & 1,686 RSF PLUG 'N PLAY SPACE AVAILABLE

First Floor Plan 10,358 & 1,686 RSF

# **Building Highlights**

- Class A, 146,779 SF office building on 6.1 Acres
- 10,358 RSF plug 'n play space immediately available
- Acquired in 2013 by Lamar Companies, strong ownership who continues to reinvest
- Recently renovated common area, lobby, restrooms and resurfaced/restriped parking lot
- Adjacent to Kean University, home to over 14,000 students
- In building amenities include multipurpose conference facility, grab n' go café and fitness center with showers
- Walk to Vermella Union, a new mixed use residential and retail development