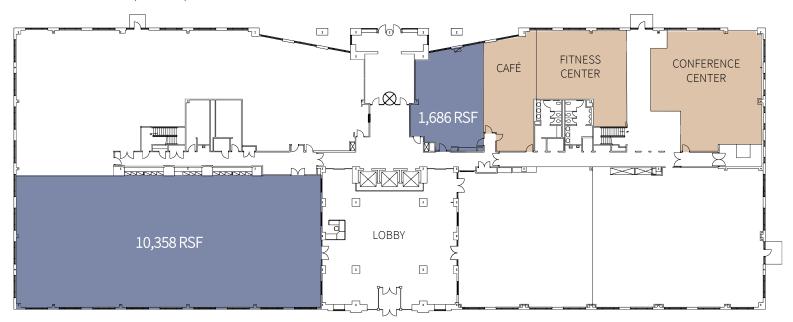

# LIBERTY HALL CENTER

1095 Morris Avenue, Union

1<sup>st</sup> FLOOR – 10,358 & 1,686 RSF PLUG 'N PLAY SPACE AVAILABLE

First Floor Plan 10,358 & 1,686 RSF

# **Building Highlights**

- Class A, 146,779 SF office building on 6.1 Acres
- 10,358 RSF plug 'n play space immediately available
- Acquired in 2013 by Lamar Companies, strong ownership who continues to reinvest
- Recently renovated common area, lobby, restrooms and resurfaced/restriped parking lot
- Adjacent to Kean University, home to over 14,000 students
- In building amenities include multipurpose conference facility, grab n' go café and fitness center with showers
- Walk to Vermella Union, a new mixed use residential and retail development