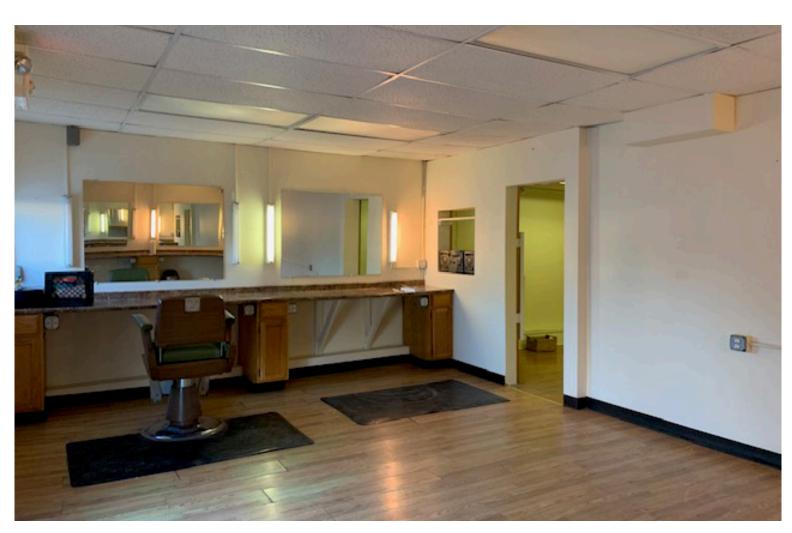

## **RETAIL SPACE**

18 Railroad Ave, Essex Junction, VT

VT Commercial is pleased to offer this former hair salon/barber shop. Front entry room complete with counter and mirrors, just bring your pump up chair and scissors! Back room for shampooing and storage. Good storefront, large windows fronting the street allowing for lots of natural light and display. located next door to the former Murray's Tavern. Easy to find location, right in downtown 5 Corners. Located near the Amtrack station. Plenty of street parking.