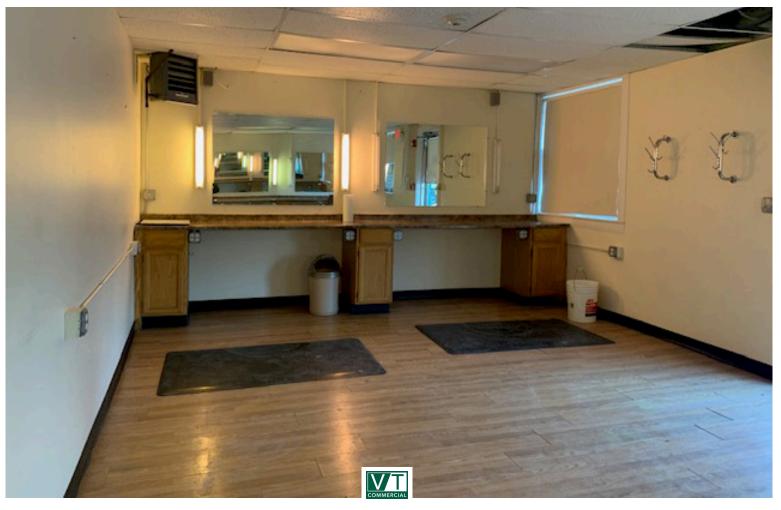

## **RETAIL SPACE**

18 Railroad Ave, Essex Junction, VT

VT Commercial is pleased to offer this former hair salon/barber shop. Front entry room complete with counter and mirrors, just bring your pump up chair and scissors! Back room for shampooing and storage. Good storefront, large windows fronting the street allowing for lots of natural light and display. located next door to the former Murray's Tavern. Easy to find location, right in downtown 5 Corners. Located near the Amtrack station. Plenty of street parking.