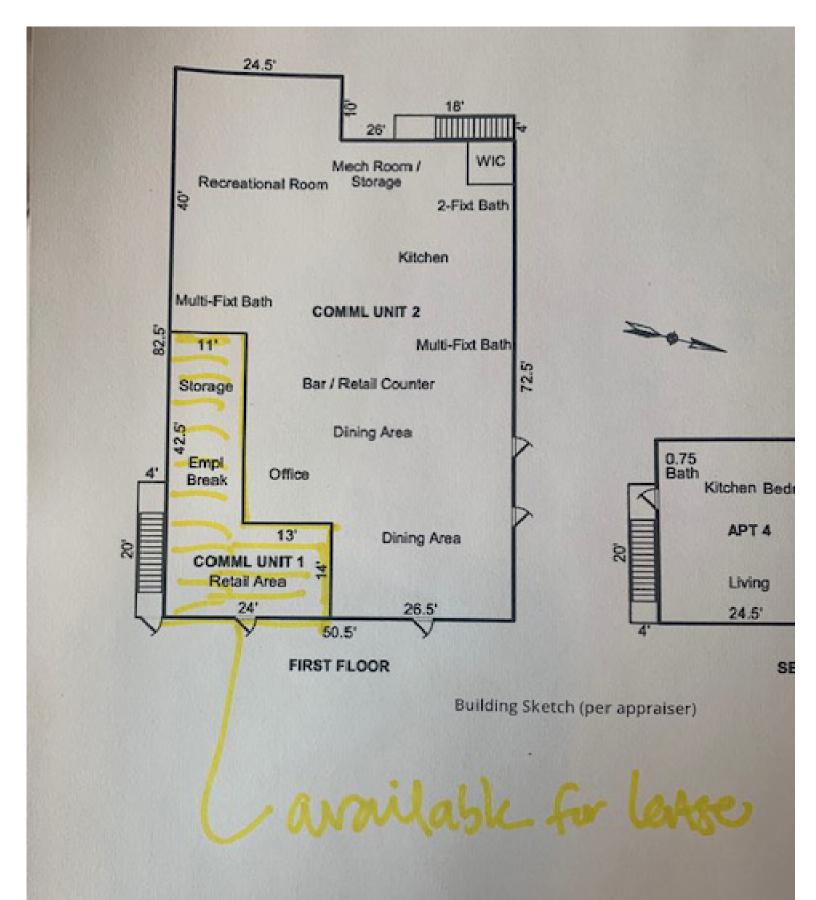

SIZE:

650 SF +/-

**USE:** 

Mix use

**PRICE:** 

\$2,000 monthly gross

AVAILABLE:

**Immediately** 