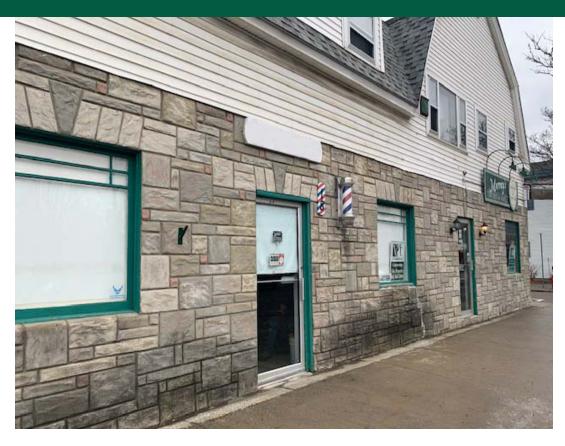

## **RETAIL SPACE**

18 Railroad Ave, Essex Junction, VT

VT Commercial is pleased to offer this former hair salon/barber shop. Front entry room complete with counter and mirrors, just bring your pump up chair and scissors! Back room for shampooing and storage. Good storefront, large windows fronting the street allowing for lots of natural light and display. located next door to the former Murray's Tavern. Easy to find location, right in downtown 5 Corners. Located near the Amtrack station. Plenty of street parking.