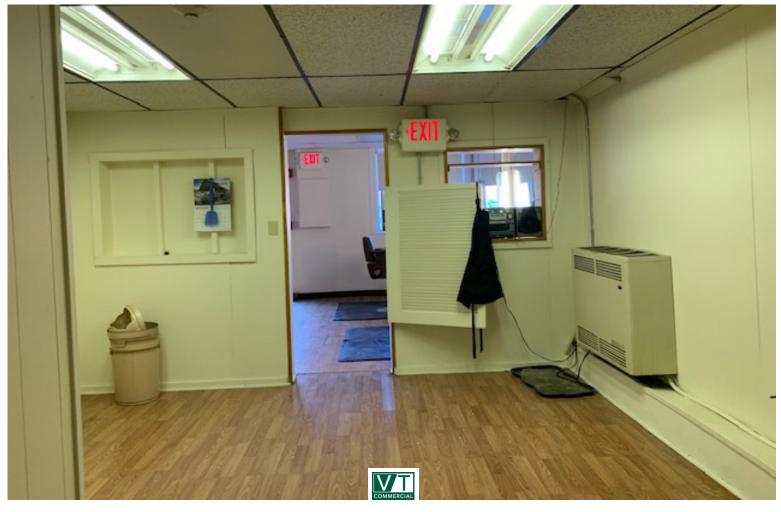

## **RETAIL SPACE**

18 Railroad Ave, Essex Junction, VT

VT Commercial is pleased to offer this former hair salon/barber shop. Front entry room complete with counter and mirrors, just bring your pump up chair and scissors! Back room for shampooing and storage. Good storefront, large windows fronting the street allowing for lots of natural light and display. located next door to the former Murray's Tavern. Easy to find location, right in downtown 5 Corners. Located near the Amtrack station. Plenty of street parking.