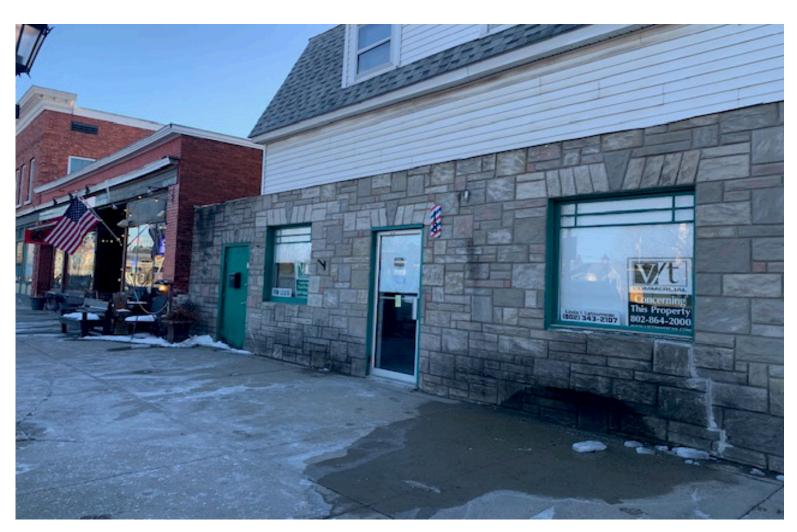

## **RETAIL SPACE**

18 Railroad Ave, Essex Junction, VT

VT Commercial is pleased to offer this former hair salon/barber shop. Front entry room complete with counter and mirrors, just bring your pump up chair and scissors! Back room for shampooing and storage. Good storefront, large windows fronting the street allowing for lots of natural light and display. located next door to the former Murray's Tavern. Easy to find location, right in downtown 5 Corners. Located near the Amtrack station. Plenty of street parking.

**PARKING:** 

Street parking

**LOCATION:** 

18 Railroad Ave, Essex Junction, VT

Information contained herein is believed to be accurate, but is not warranted. This is not a legally binding offer to sell or lease.