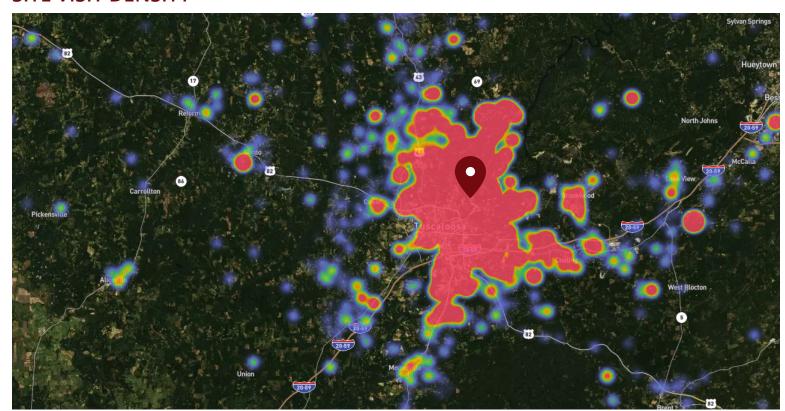

#### SITE VISIT DENSITY

Red, orange, and yellow colors represent the location of 60% of site visitors

Data provided by Placer Labs Inc. (www.placer.ai)