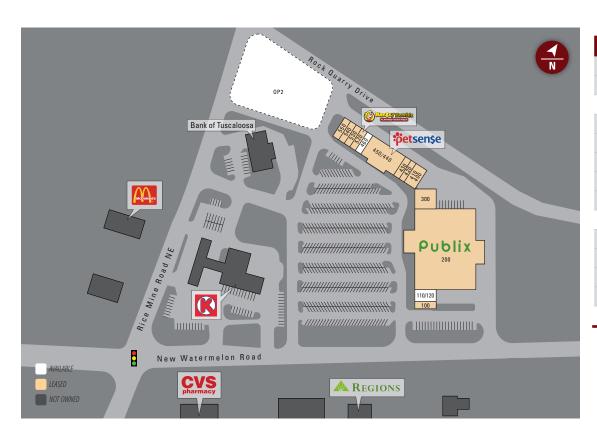

#### SITE PLAN

| SITETENT |                       |          |  |
|----------|-----------------------|----------|--|
| Suite    | Tenant                | Size     |  |
| 200      | Publix                | 44,271   |  |
| 100      | Royal Fine Cleaners   | 1,271    |  |
| 110/120  | AVAILABLE             | 2,600    |  |
| 300      | Tru-Fitness           | 3,900    |  |
| 400-410  | Top Nails             | 2,600    |  |
| 420      | Fujiyama Japanese     | 1,300    |  |
| 430      | Headstart Hair Salon  | 1,300    |  |
| 450-440  | Petsense              | 6,500    |  |
| 460      | AVAILABLE             | 1,300    |  |
| 520      | Hungry Howie's Pizza  | 1,300    |  |
| 530      | Confetti Interiors    | 1,300    |  |
| 540      | Brookwood Endodontics | 1,300    |  |
| 550      | Ivey House Boutique   | 1,300    |  |
| OP2      | AVAILABLE             | ±1.07 AC |  |

TOTAL 70,242