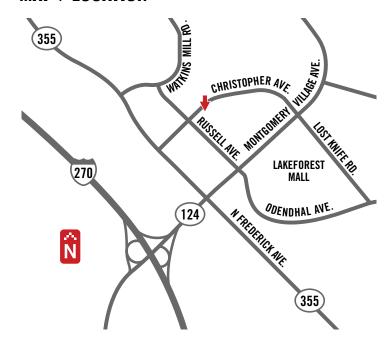

# CHRISTOPHER AVENUE BUSINESS PARK

#### 350-364 CHRISTOPHER AVENUE - GAITHERSBURG, MARYLAND



### **FEATURES**

- ±30,000 square feet of distinctive office space in a tree-lined setting on over 4 acres
- Ideally located in Montgomery County with convenient access to major commuting routes – I-270 and Route 355
- Nearby restaurants, hotels, specialty shops and eateries
- Flexibility in available sizes
- Ample free surface parking
- Responsive ownership and management

#### **MAP / LOCATION**







# CHRISTOPHER AVENUE BUSINESS PARK

350-364 CHRISTOPHER AVENUE - GAITHERSBURG, MARYLAND

### **SITE PLAN**