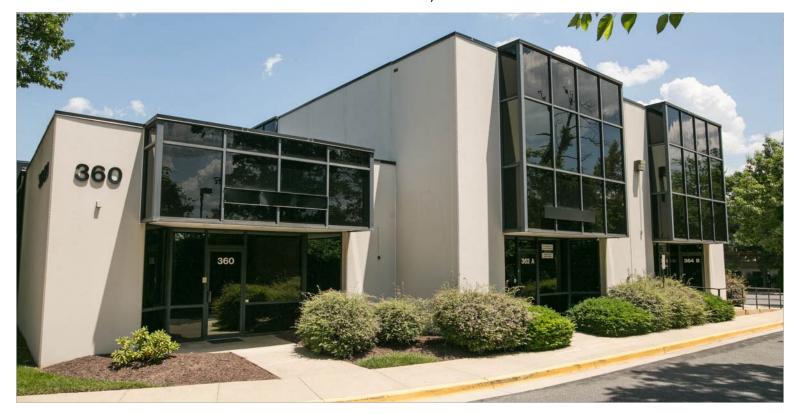

# CHRISTOPHER AVENUE BUSINESS PARK

#### 350-364 CHRISTOPHER AVENUE - GAITHERSBURG, MARYLAND

### **FEATURES**

- ±30,000 square feet of distinctive office space in a tree-lined setting on over 4 acres
- Ideally located in Montgomery County with convenient access to major commuting routes – I-270 and Route 355
- Nearby restaurants, hotels, specialty shops and eateries
- Flexibility in available sizes
- Ample free surface parking
- Responsive ownership and management