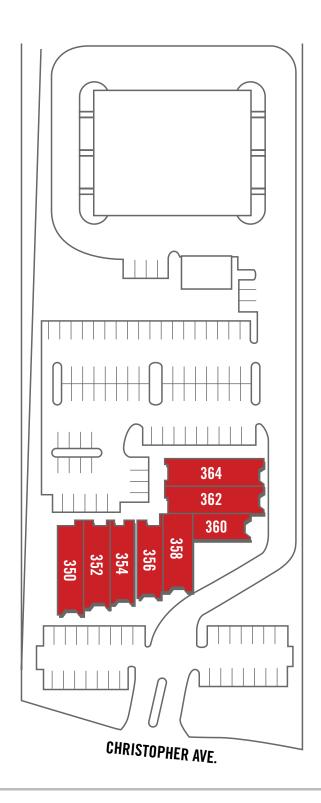

# CHRISTOPHER AVENUE BUSINESS PARK

#### 350-364 CHRISTOPHER AVENUE - GAITHERSBURG, MARYLAND



### **FEATURES**

- ±30,000 square feet of distinctive office space in a tree-lined setting on over 4 acres
- Ideally located in Montgomery County with convenient access to major commuting routes – I-270 and Route 355
- Nearby restaurants, hotels, specialty shops and eateries
- Flexibility in available sizes
- Ample free surface parking
- Responsive ownership and management

#### **MAP / LOCATION**







# CHRISTOPHER AVENUE BUSINESS PARK

350-364 CHRISTOPHER AVENUE - GAITHERSBURG, MARYLAND

### **SITE PLAN**