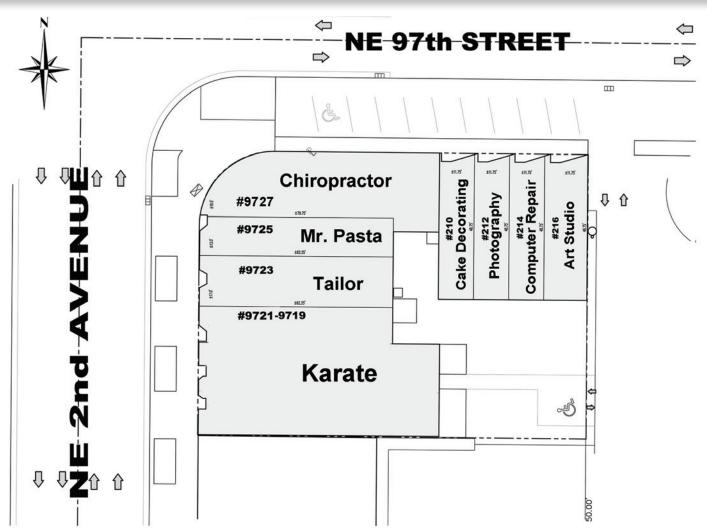

### **GATOR 9723**

9723 NE 2nd Avenue Miami Shores FL 33138

#### **PROPERTY HIGHLIGHTS:**

- Direct Frontage to NE 2nd Avenue
- ADT of 19,000 Cars on Noetheast 2nd Avenue
- GLA of +/- 9,544 SF
- Additional Parking Located in Rear

#### **PROPERTY OVERVIEW:**

- Located in the Main Retail Corridor of Miami Shores
- Intersection of NE 2nd Avenue and NE 7th Street
- Miami-Dade County

Sales@GatorInvestments.com www.GatorInvestments.com