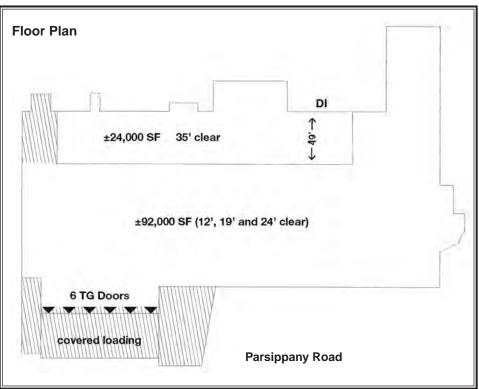

## **PROPERTY SPECIFICATIONS:**

Available Space: ±116,000 SF (divisible to ±71,000 SF) Office Space: 1,000 SF Loading Doors: 6 Interior TG and 1 Drive-in Door Column Spacing: 19' x 48' (typical) Car Parking: Over 100 Truck Parking: Over 40 Available: Immediate Lease Rate: \$6.50 PSF Full Gross Lease Term: 6 months to 3 years