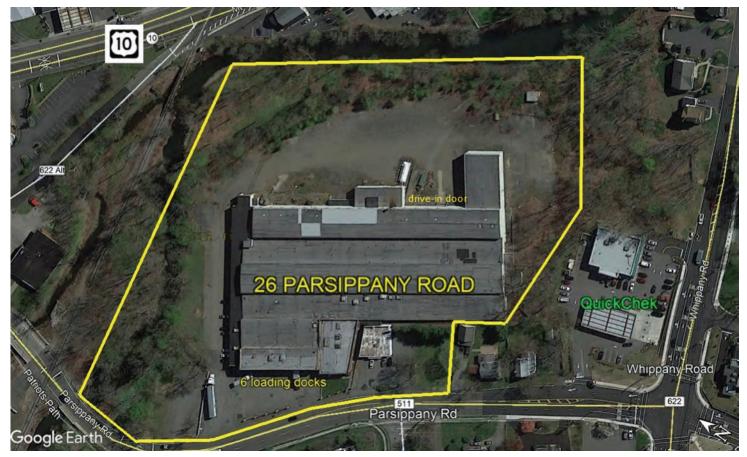

## **PROPERTY SPECIFICATIONS:**

Available Space: ±116,000 SF (divisible to ±71,000 SF) Office Space: 1,000 SF Loading Doors: 6 Interior TG and 1 Drive-in Door Column Spacing: 19' x 48' (typical) Car Parking: Over 100 Truck Parking: Over 40 Available: Immediate Lease Rate: \$6.50 PSF Full Gross Lease Term: 6 months to 3 years