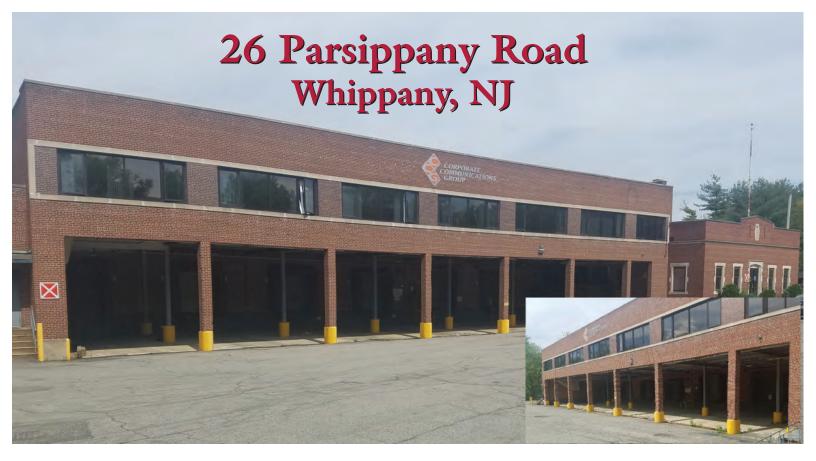

## FOR LEASE

## **PROPERTY SPECIFICATIONS:**

Available Space: ±116,000 SF (divisible to ±71,000 SF) Office Space: 1,000 SF Loading Doors: 6 Interior TG and 1 Drive-in Door Column Spacing: 19' x 48' (typical) Car Parking: Over 100 Truck Parking: Over 40 Available: Immediate Lease Rate: \$6.50 PSF Full Gross Lease Term: 6 months to 3 years