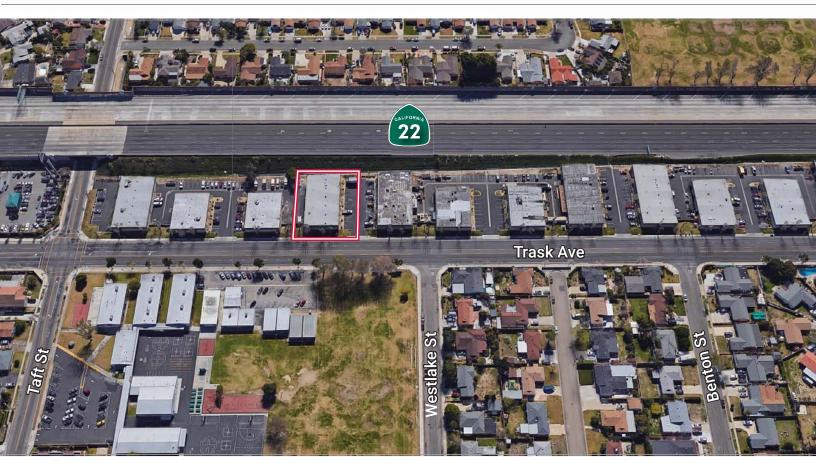

#### PROPERTY FEATURES:

- Unit B ±4.782 SF
- ±1,150 SF of Office
- All New Offices, Restrooms, Lighting, Plumbing, Electrical, Roof, HVAC
- Master-Planned Grove Industrial Park
- Flexible Office Layout
- Warehouse Clear Height Clearance High Point: 15'6" Low Point: 14'6"
- Prime Central Orange County location
- 22 Freeway Frontage
- Major Street Frontage on Trask
- Concrete Tilt-Up Construction
- Excellent Truck Access
- 200 Amp Electrical Service
- Exterior & Interior Completely Remodeled
- 1 New Ground Level Loading Door
- Building / Freeway Signage Available
- ±1.030 SF of Bonus Mezzanine