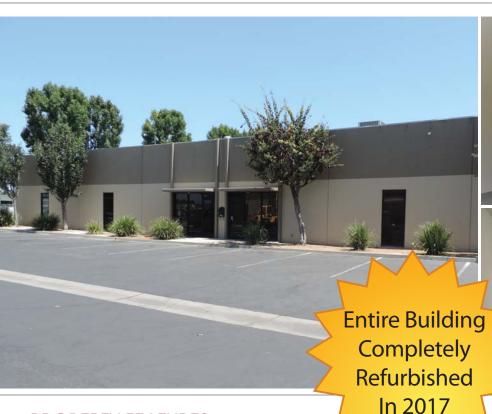

### 10632 Trask Avenue, Unit B

Garden Grove, CA

## FOR LEASE OR SALE

#### PROPERTY FEATURES:

- Unit B ±4.782 SF
- ±1,150 SF of Office
- All New Offices, Restrooms, Lighting, Plumbing, Electrical, Roof, HVAC
- Master-Planned Grove Industrial Park
- Flexible Office Layout
- Warehouse Clear Height Clearance High Point: 15'6" Low Point: 14'6"
- Prime Central Orange County location
- 22 Freeway Frontage
- Major Street Frontage on Trask
- Concrete Tilt-Up Construction
- Excellent Truck Access
- 200 Amp Electrical Service
- Exterior & Interior Completely Remodeled
- 1 New Ground Level Loading Door
- Building / Freeway Signage Available
- ±1.030 SF of Bonus Mezzanine