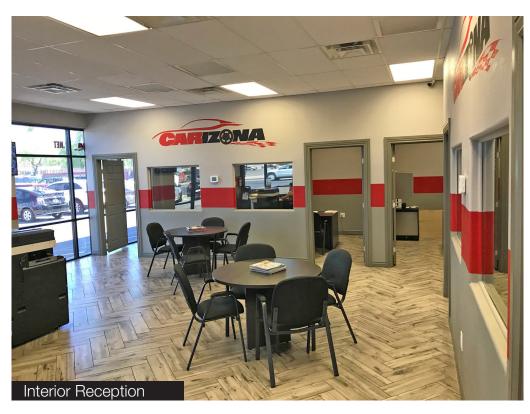

## **Property & Location Highlights**

- For Sale \$2,495,000 | For Lease \$15,000/month (MG)
- All or Part is Available for Lease; contact broker for breakdown
- 9,974 SF of Commercial Buildings
- 1.22 Acres
- C-3 (Commercial) City of Chandler
- Tax Parcel: #302-39-008A Maricopa County, AZ

- 2019 Property Taxes: \$9,590.00
- Traffic Counts:

N Arizona Ave: 38,163 VPD E Warner Rd: 25,126 VPD

- Ideal Automotive Owner/User, Investment Property
- Great Pole and Street signage

For more information:

Mark Wilcke

+1 602 852 3454 mark.wilcke@naihorizon.com



## Exterior Photos











### Interior Photos







## Property Aerial





### Property Breakdown

#### Area 1 Auto Sales & Repair

- Approximately 3,500 SF office and repair area
- Has showroom with 5 offices and 1 restroom, approximately 2,000 SF office
- Repair area approximately 1,500 SF; 2 bay doors 12'x12'
- Can accommodate approximately 110 cars
- For lease: \$11,000/month + rental tax (MG)

#### Area 2 Auto Sales & Repair

- Approximately 5,000 SF with 2,500 SF office & 2,500 SF repair area
- Repair area has 2 bay doors (1) 14'x12' & (1) 12'x9'
- Includes 3 lifts with 12-14' ceilings and 2 restrooms
- For lease: Negotiable

### Rear Building

- Approximately 1,500 SF
- 4 bays and 5 lifts
- Has its own fenced and secured yard area
- No restrooms, office or evaporative cooling
- 12 ft clear height
- For lease: \$3,000/month + r