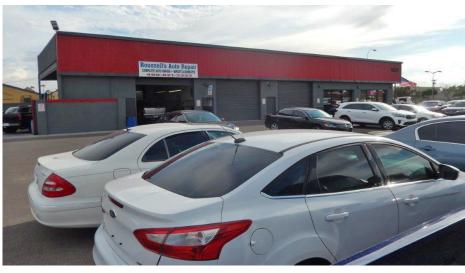

## Exterior Photos

### Roussell's Auto Repair Space

- Approximately 850 SF
- 1 Bay no private restroom/not separately metered
- Month to month lease
- Paying \$850.00 + rental tax (includes utilities)