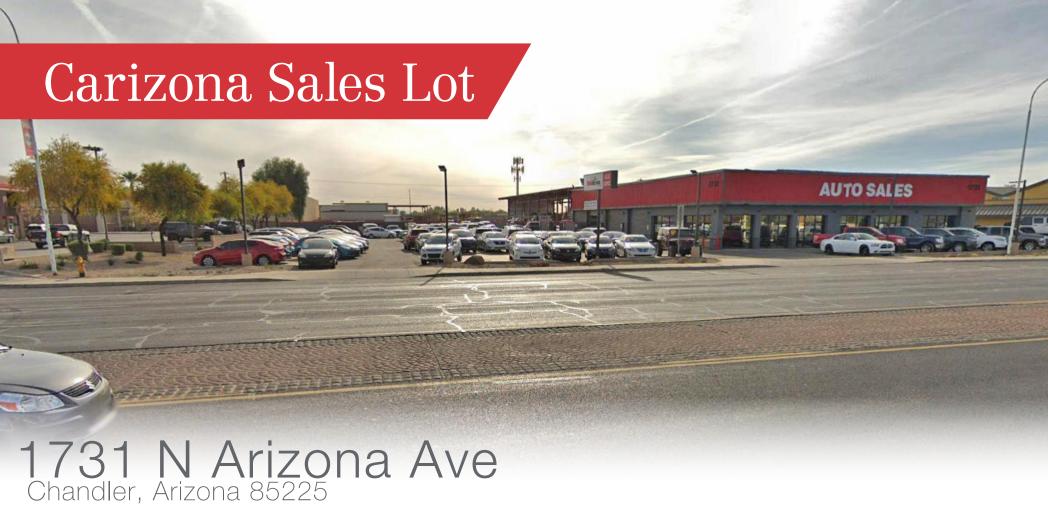

## **Property & Location Highlights**

- For Sale \$2,495,000 | For Lease \$15,000/month (MG)
- All or Part is Available for Lease; contact broker for breakdown
- 9,974 SF of Commercial Buildings
- 1.22 Acres
- C-3 (Commercial) City of Chandler
- Tax Parcel: #302-39-008A Maricopa County, AZ

- 2019 Property Taxes: \$9,590.00
- Traffic Counts:

N Arizona Ave: 38,163 VPD E Warner Rd: 25,126 VPD

- Ideal Automotive Owner/User, Investment Property
- Great Pole and Street signage

For more information: