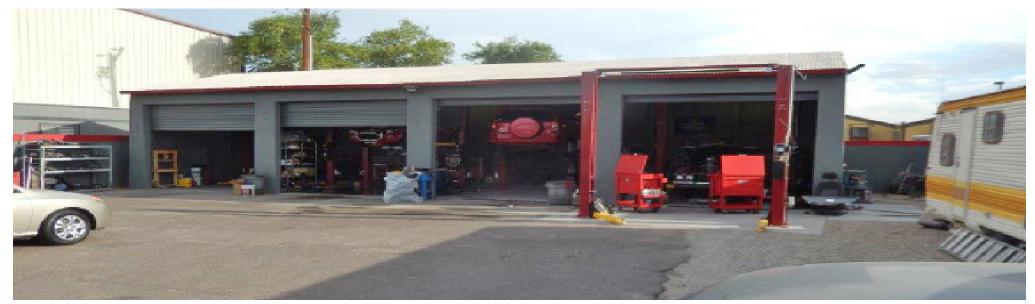

### Interior Photos

### Rear Building

- Approximately 1,500 SF
- 4 bays and 5 lifts
- Has its own fenced and secured yard area
- No restrooms, office or evaporative cooling
- 12 ft clear height
- For lease: \$3,000/month + rental tax (MG) (includes utilities)