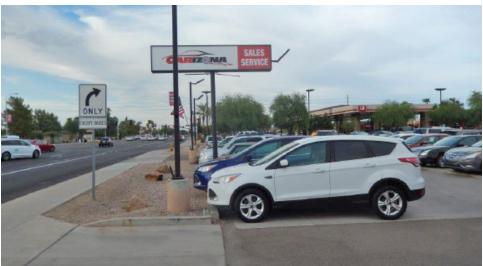

## Exterior Photos

#### Area 1 Auto Sales & Repair

- Approximately 3,500 SF office and repair area
- Has showroom with 5 offices and 1 restroom, approximately 2,000 SF office
- Repair area approximately 1,500 SF; 2 bay doors 12'x12'
- Can accommodate approximately 110 cars
- For lease: \$11,000/month + rental tax (MG)

#### Area 2 Auto Sales & Repair

- Approximately 5,000 SF with 2,500 SF office & 2,500 SF repair area
- Repair area has 2 bay doors (1) 14'x12' & (1) 12'x9'
- Includes 3 lifts with 12-14' ceilings and 2 restrooms
- For lease: Negotiable