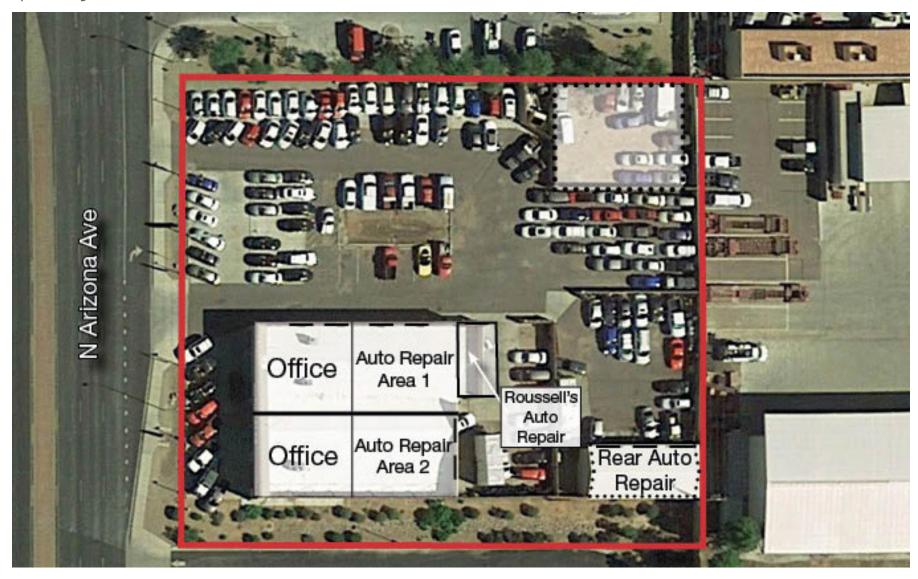

## Property Aerial

### Property Breakdown

#### Area 1 Auto Sales & Repair

- Approximately 3,500 SF office and repair area
- Has showroom with 5 offices and 1 restroom, approximately 2,000 SF office
- Repair area approximately 1,500 SF; 2 bay doors 12'x12'
- Can accommodate approximately 110 cars
- For lease: \$11,000/month + rental tax (MG)

#### Area 2 Auto Sales & Repair

- Approximately 5,000 SF with 2,500 SF office & 2,500 SF repair area
- Repair area has 2 bay doors (1) 14'x12' & (1) 12'x9'
- Includes 3 lifts with 12-14' ceilings and 2 restrooms
- For lease: Negotiable

### Rear Building

- Approximately 1,500 SF
- 4 bays and 5 lifts
- Has its own fenced and secured yard area
- No restrooms, office or evaporative cooling
- 12 ft clear height
- For lease: \$3,000/month + rental tax (MG) (includes utilities)

### Roussell's Auto Repair Space

- Approximately 850 SF
- 1 Bay no private restroom/not separately metered
- Month to month lease
- Paying \$850.00 + rental tax (includes utilities)