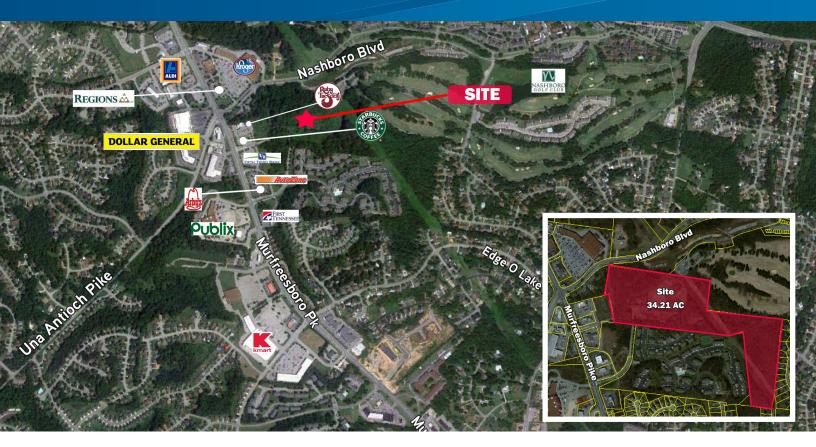

## FOR SALE > COMMERCIAL OR RESIDENTIAL LAND Nashboro Village Area

2330 MURFREESBORO PIKE, NASHVILLE, TN 37217

## Site Features

- > 34.21 AC
- > 14 AC commercial PUD
- > 19 AC residential
- > Adjacent to Nashboro Golf Course
- > This property is located in the high density Nashboro Village submarket
- > Potential for multi-family rezoning for townhomes or retirement community
- > Access is between Starbucks and Fifth Third Bank and/or Brooksboro Place
- > Traffic Count: 37,880 VPD