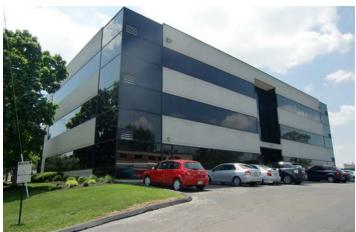

## Clifton medical/office space

- 5,072 square feet available and divisible
- Class A building built in 1990 with wrap-around windows
- High quality, custom designed medical/office space
- Beautifully remodeled two-story lobby
- Gurney-sized elevator
- Individually controlled HVAC
- Free on-site parking
- Owner occupied and professionally managed
- Located across from the UC Medical Center, Shriner's Hospital for Children and Cincinnati Children's Hospital and Medical Center
- Immediate access to the new I-71/Martin Luther King interchange