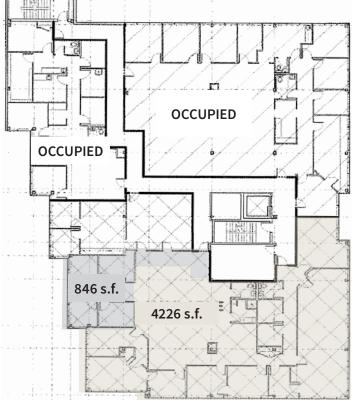

## Clifton medical/office space

- 5,072 square feet available and divisible
- Class A building built in 1990 with wrap-around windows
- High quality, custom designed medical/office space
- Beautifully remodeled two-story lobby
- Gurney-sized elevator
- Individually controlled HVAC
- Free on-site parking
- Owner occupied and professionally managed
- Located across from the UC Medical Center, Shriner's Hospital for Children and Cincinnati Children's Hospital and Medical Center
- Immediate access to the new I-71/Martin Luther King interchange