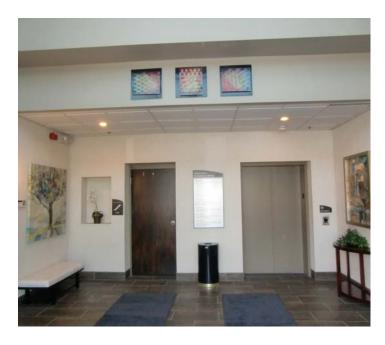

## Clifton medical/office space

- 5,072 square feet available and divisible
- Class A building built in 1990 with wrap-around windows
- High quality, custom designed medical/office space
- Beautifully remodeled two-story lobby
- Gurney-sized elevator
- Individually controlled HVAC
- Free on-site parking
- Owner occupied and professionally managed
- Located across from the UC Medical Center, Shriner's Hospital for Children and Cincinnati Children's Hospital and Medical Center
- Immediate access to the new I-71/Martin Luther King interchange