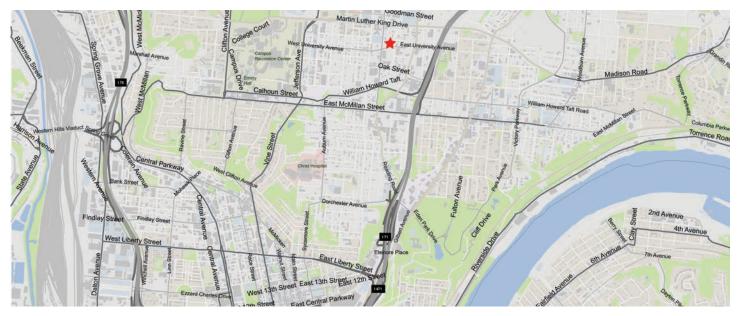

## Clifton medical/office space

- 5,072 square feet available and divisible
- Class A building built in 1990 with wrap-around windows
- High quality, custom designed medical/office space
- Beautifully remodeled two-story lobby
- Gurney-sized elevator
- Individually controlled HVAC
- Free on-site parking
- Owner occupied and professionally managed
- Located across from the UC Medical Center, Shriner's Hospital for Children and Cincinnati Children's Hospital and Medical Center
- Immediate access to the new I-71/Martin Luther King interchange

# 2925 Vernon Place Cincinnati, OH 45219