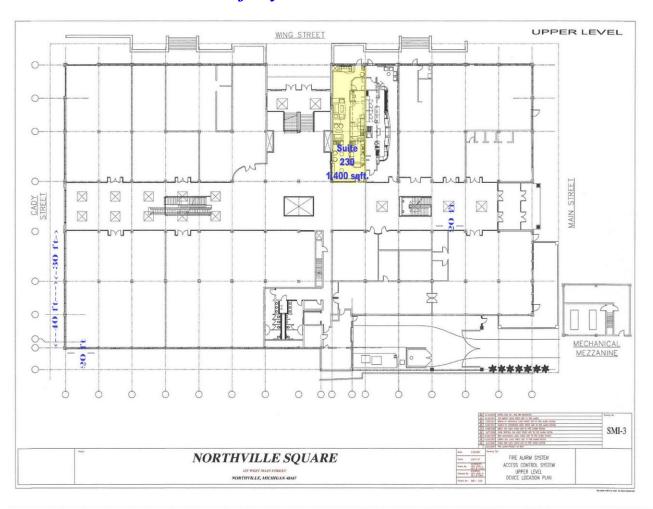

## **SUITE 230**

Approximately 1,400 square feet

Base Rent: \$17.00/sqft.

Common Area Management Charges: \$5.00/sqft.

Availability: Available

Tenant Improvements: As is; formerly a coffee shop: interior layout, equipment, and countertops all included; Tenant is responsible for additional improvements

Utilities: Responsibility of Tenant; separately metered electric and water; AC & baseboard heating

included in monthly rent

Bathroom: In suite, public restroom located in common area; ADA compliant

Amenities: Wing Street entrance and interior mall entrance; former coffee shop, mostly intact; easy access to short-term parking on Wing; large, spacious free parking lot at south entrance of building; easy access to downtown Northville shopping and restaurants