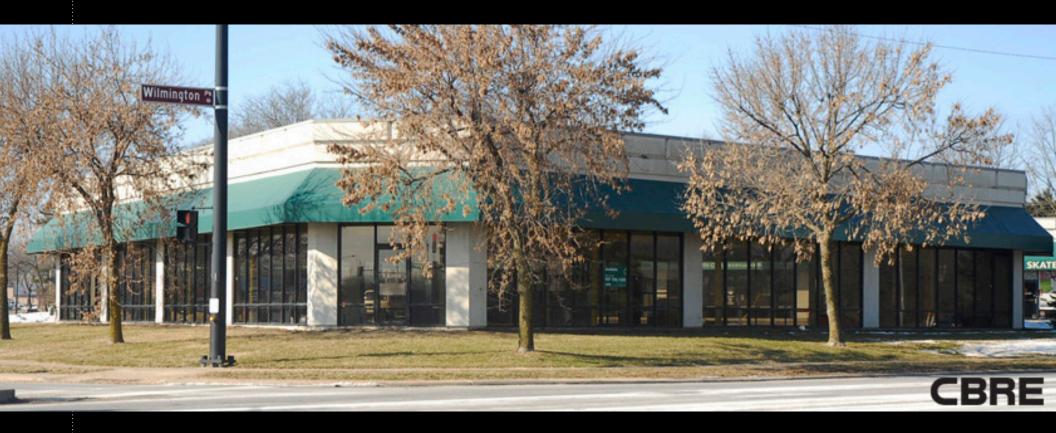

RETAIL SPACE AVAILABLE FOR LEASE

## 1875 EAST STROOP ROAD

KETTERING, OHIO:: 45429

#### **PROPERTY FEATURES**

- :: 6,900 sq. ft. office/retail space available
- :: Easy access to I-675
- :: Great Corner location
- :: Located near a number of retail amenities including McDonald's, Meijer, Wendy's, PNC Bank, and Handyman Ace Hardware
- :: 46,100 combined traffic count