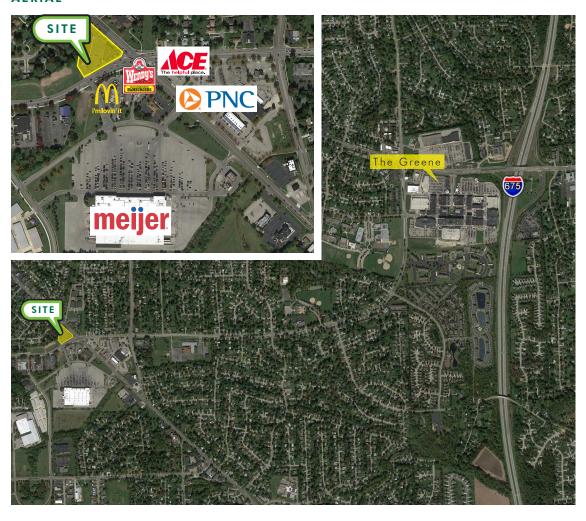

#### **AERIAL**

#### **PROPERTY FEATURES**

- :: 6,900 sq. ft. office/retail space available
- :: Easy access to I-675
- :: Great Corner location
- :: Located near a number of retail amenities including McDonald's, Meijer, Wendy's, PNC Bank, and Handyman Ace Hardware
- :: 46,100 combined traffic count