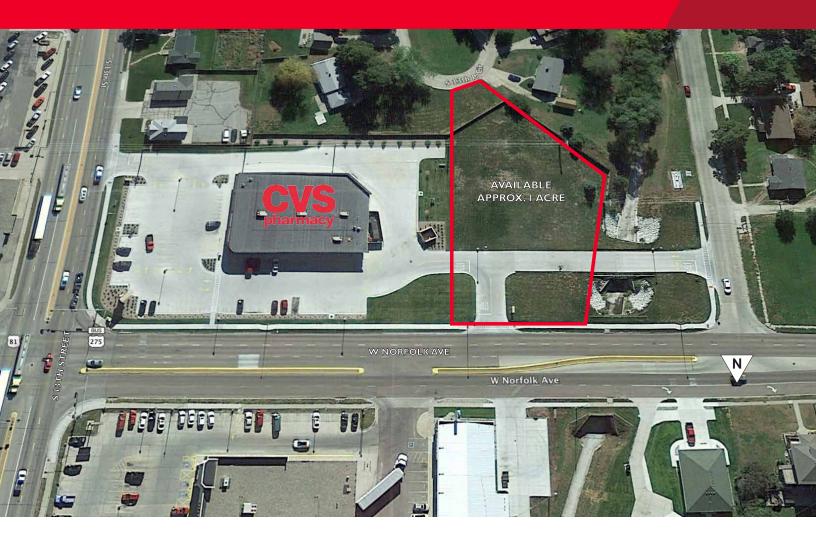

### 1 Acre Site Sale Price: Negotiable

Commercial lot adjacent to existing CVS Pharmacy located on the southwest corner of 13th and Norfolk Avenue. Multiple access points. Great location for small office user or retail site.

### **Property Highlights**

Sale Price Negotiable

Gross Acres Approximately 1 Acre

Zoning Commercial

Lot Dimensions Irregular

Improvements None

Utilities In Street

Flood Plain No