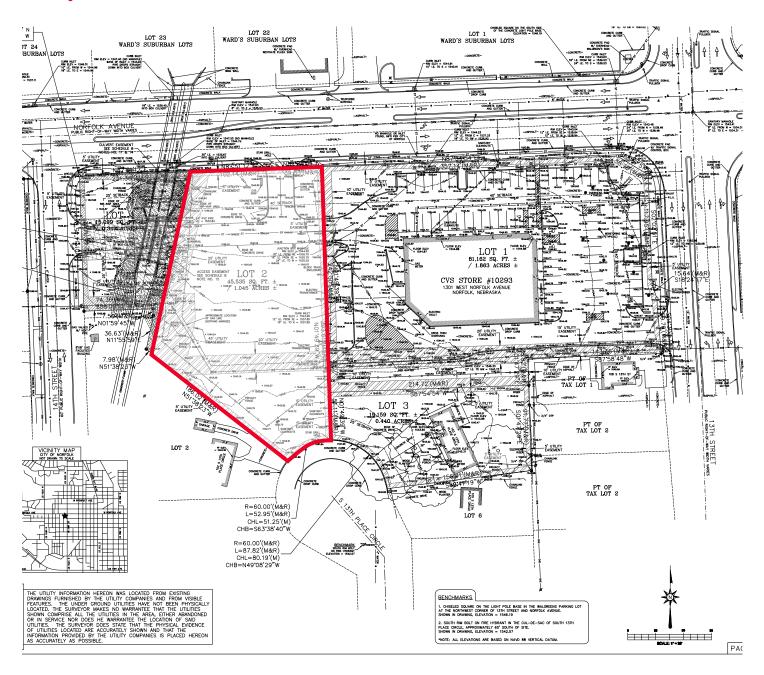

**FOR SALE**

# CVS Land Norfolk 1301 W. Norfolk Ave. / Norfolk, NE



### 1 Acre Site Sale Price: Negotiable

Commercial lot adjacent to existing CVS Pharmacy located on the southwest corner of 13th and Norfolk Avenue. Multiple access points. Great location for small office user or retail site.

Justin Riviera
Associate
(402) 548 4064
jriviera@lundco.com

450 Regency Parkway, Suite 200 Omaha, NE 68114 +1 402 393 8811 **lundco.com** 

#### **FOR SALE**

# CVS Land Norfolk 1301 W. Norfolk Ave. / Norfolk, NE



### **Property Highlights**

Sale Price Negotiable

Gross Acres Approximately 1 Acre

Zoning Commercial

Lot Dimensions Irregular

Improvements None

Utilities In Street

Flood Plain No

Traffic Counts 17,740 EADT



## CVS Land Norfolk 1301 W. Norfolk Ave. / Norfolk, NE

### Survey