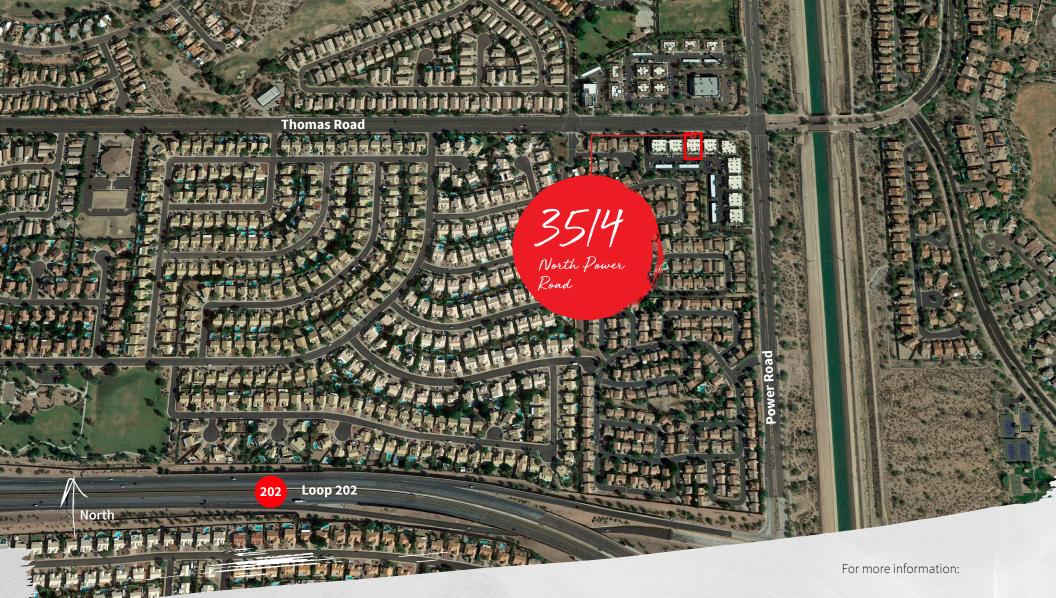

# 35/4

North Power Road

1,151 s.f. available for sublease Term thru January 31, 2019

Mesa, Arizona

# Red Mountain Village - Building 4 3514 North Power Road, Mesa, AZ

- Office condominium

- Available immediately

- Suite 126

- Term thru January 31, 2019

- 1,151 square feet available

- Close poximity to Loop 202