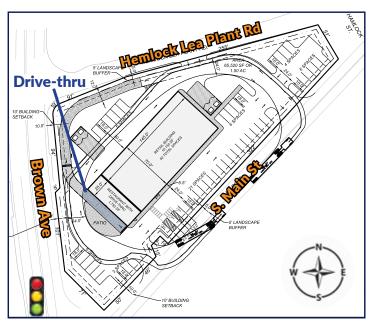

### Up to Four Remaining Retail Units For Lease in Waynesville

1,500 - 2,500 SF \$28.00 / SF NNN

\$3,500 - \$5,834 / mo.

Site plan for 1720 S. Main St.

### **HIGHLIGHTS**

- Brand new, 11,900 SF retail center at corner of Brown Avenue and South Main Street
- Landlord to deliver warm shell units between 1,500 and 2,500 SF
- Estimated CAM \$3.50 / SF
- TI allowance negotiable
- Immediate neighbors include Ingles, Mountain Energy, Belk, and numerous national retail and fast-food businesses nearby, including Wal-Mart Supercenter, Best Buy, Starbucks, Hardees, Bojanges, and Taco Bell
- 8,600 average vehicle per day traffic count
- Located 1.8 miles from historic downtown
- Currently under construction with anticipated delivery of October 2019
- Drive-thru available