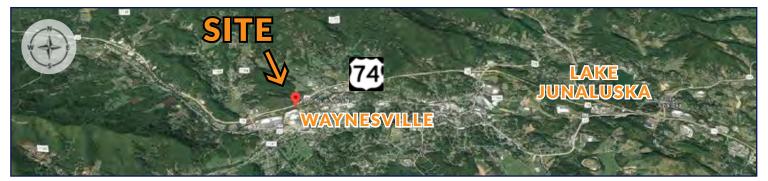

This site is adjacent to WalMart, Ingles, Bojanges and much more, and is 1.8 miles from historic downtown Main Street

MLS#: 3355324 Loopnet: 11407501