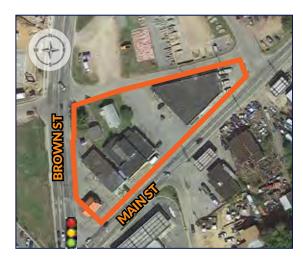

### Up to Four Remaining Retail Units For Lease in Waynesville

1,500 - 2,500 SF \$28.00 / SF NNN

\$3,500 - \$5,834 / mo.

Site plan for 1720 S. Main St.