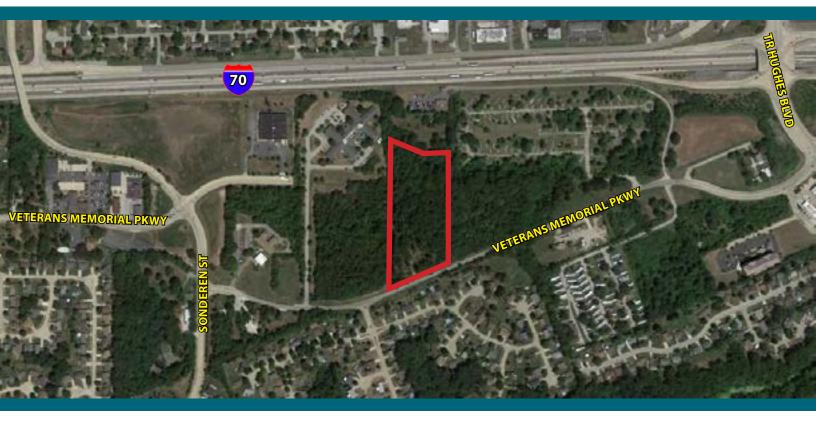

# FOR SALE 6.9 ACRES

8275 VETERANS MEMORIAL PKWY | O'FALLON, MO 63366

# **FEATURES**

- > 6.9 acres for sale
- Zoning: C3
- > Taxes (2018): \$3,109.78
- Adjacent to Gardenview Care Center
- Easy access to I-70, Highway K, Mexico Rd & TR Hughes Blvd
- New interchange at Sonderen St and I-70 & new outer road to start construction in 2018
- Nearby retailers include: Slumberland Furniture, Schnucks, Aldi and At Home