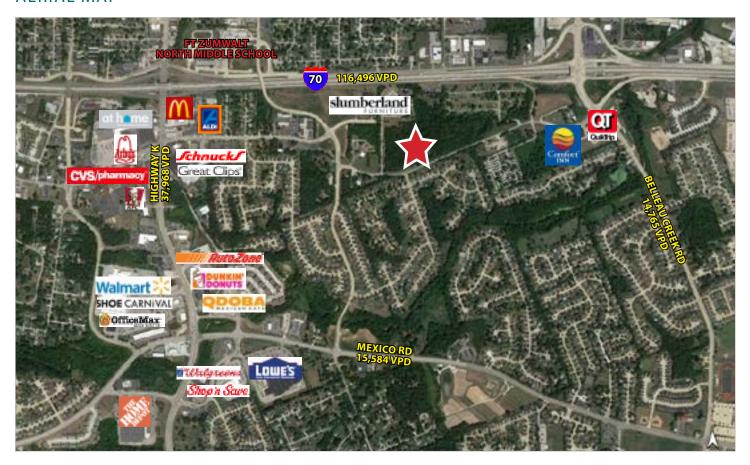

### **AERIAL MAP**

# **FEATURES**

- > 6.9 acres for sale
- Zoning: C3
- > Taxes (2018): \$3,109.78
- Adjacent to Gardenview Care Center
- Easy access to I-70, Highway K, Mexico Rd & TR Hughes Blvd
- New interchange at Sonderen St and I-70 & new outer road to start construction in 2018
- Nearby retailers include: Slumberland Furniture, Schnucks, Aldi and At Home