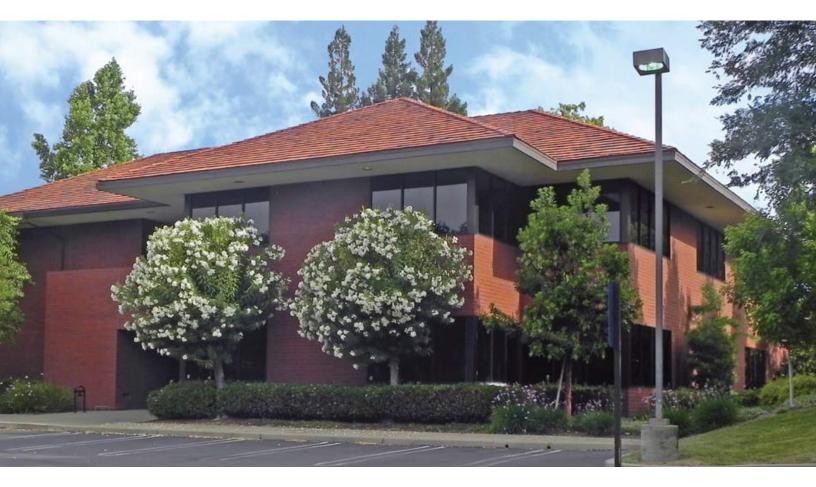

## **Available for Lease**

### 2200 Douglas Boulevard

Roseville, CA

#### **Property Features**

- ±7,145 sf available
- Class A office building
- Great visibility on Douglas Blvd. business corridor
- Building and monument signage available
- Close proximity to banks, shopping and public transit
- Within blocks of variety of restaurants including: Starbucks, Jamba Juice, Panera Bread, The Cheese Steak Shop, Mikuni Kaizen