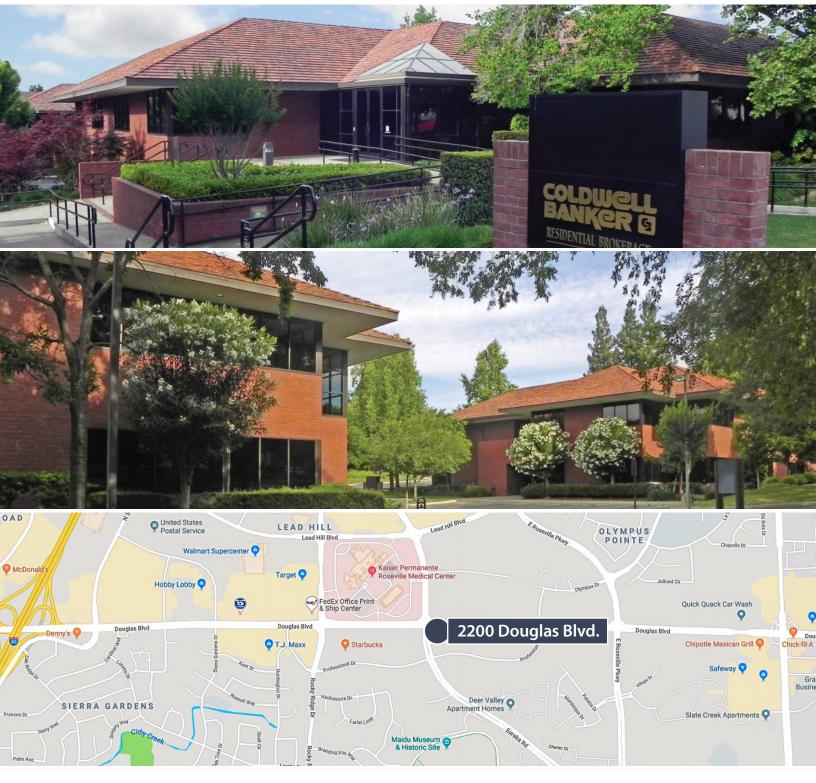

## **Available for Lease**

### 2200 Douglas Boulevard

Roseville, CA

#### **Property Features**

- ±7,145 sf available
- Class A office building
- Great visibility on Douglas Blvd. business corridor
- Building and monument signage available
- Close proximity to banks, shopping and public transit
- Within blocks of variety of restaurants including: Starbucks, Jamba Juice, Panera Bread, The Cheese Steak Shop, Mikuni Kaizen