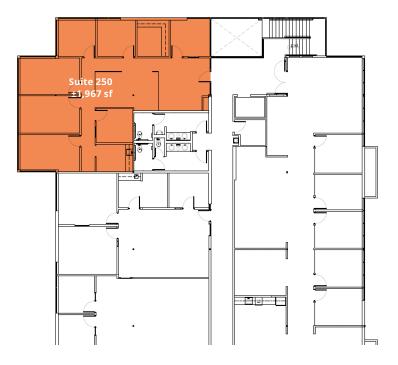

#### **Available Suite**

**Building B** 

| Suite 100: | ±2,597 sf |
|------------|-----------|
| Suite 140: | ±1,329 sf |
| Suite 160: | ±1,252 sf |
| Suite 250: | ±1,967 sf |

## Available for Lease

| Building  | В         |
|-----------|-----------|
| Suite 100 | ±2,597 sf |
| Suite 140 | ±1,329 sf |
| Suite 160 | ±1,252 sf |

| Building  | В         |
|-----------|-----------|
| Suite 250 | ±1,967 sf |