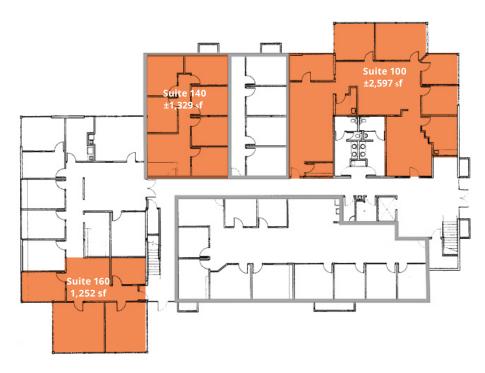

#### **Available Suite**

**Building B** 

| Suite 100: | ±2,597 sf |
|------------|-----------|
| Suite 140: | ±1,329 sf |
| Suite 160: | ±1,252 sf |
| Suite 250: | ±1,967 sf |

## Available for Lease

| Building  | В         |
|-----------|-----------|
| Suite 100 | ±2,597 sf |
| Suite 140 | ±1,329 sf |
| Suite 160 | ±1,252 sf |

| Building  | В         |
|-----------|-----------|
| Suite 250 | ±1,967 sf |