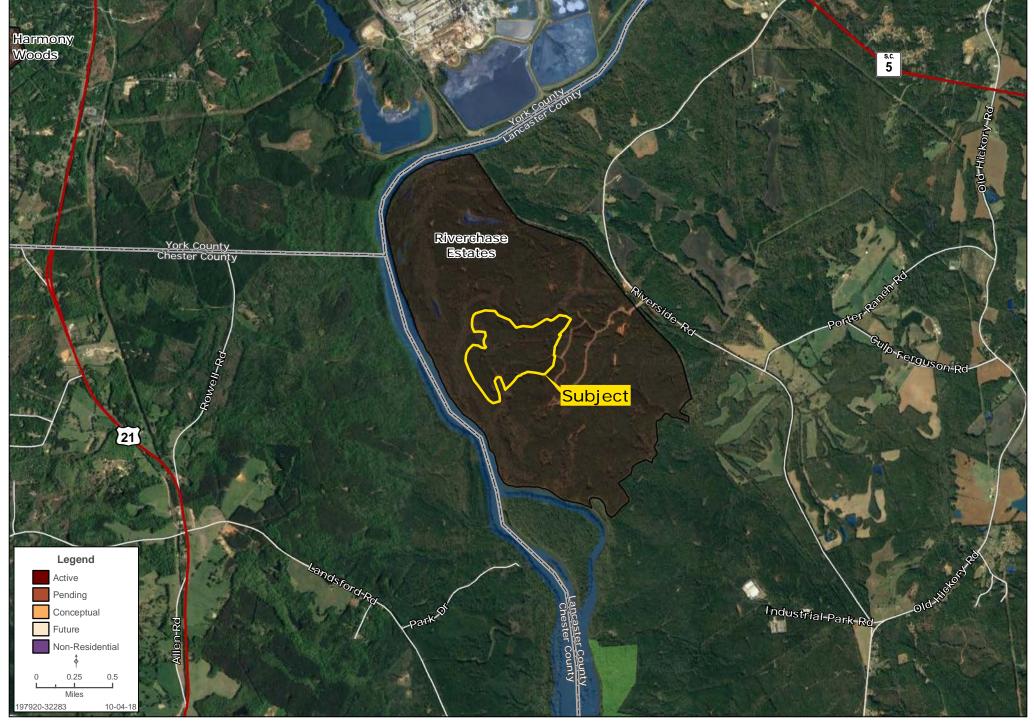

### **RIVERCHASE PHASE 5 SURROUNDING AREA MAP**

Forde Britt | 704.351.3338 | www.landadvisors.com