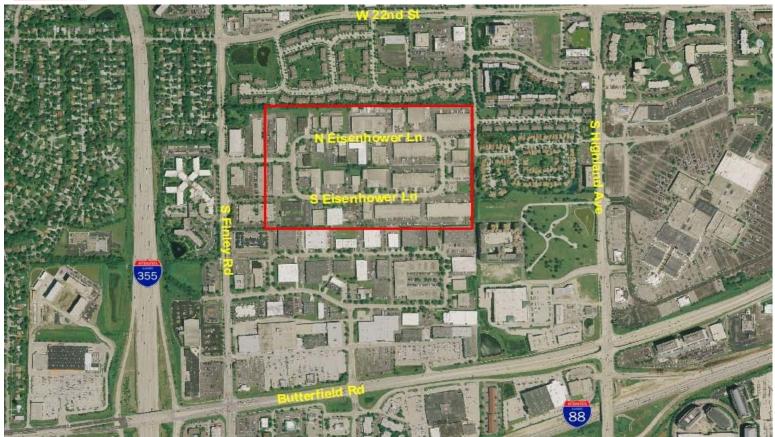

## YORKBROOK BUSINESS PARK

Lombard, Illinois

| ADDRESS                   | AVAILABLE | OFFICE   | CLEAR<br>HEIGHT | LOADING                                        | ASKING RATE (INDUSTRIAL GROSS) |
|---------------------------|-----------|----------|-----------------|------------------------------------------------|--------------------------------|
| 230 Eisenhower Lane North | 30,700 SF | 9,041 SF | 16'             | 3 Docks / 1 Drive-In-Door                      | \$5.95 PSF Net                 |
| 160 Eisenhower Lane North | 30,000 SF | 4,475 SF | 18'             | 4 Docks / 2 Drive-In-Doors                     | \$4.95 PSF Net                 |
| 220 Eisenhower Lane North | 21,200 SF | 4,240 SF | 18'             | 2 Docks / 2 Drive-In-Doors                     | \$5.25 PSF Net                 |
| 51 Eisenhower Lane South  | 9,000 SF  | 2,500 SF | 15'             | 1 Dock / 2 Drive-In Doors<br>+ Outdoor storage | \$8.95 PSF                     |
| 135 Eisenhower Lane North | 8,000 SF  | 900 SF   | 15'             | 1 Dock / 1 Drive-In Door                       | \$7.95 PSF                     |
| 233 Eisenhower Lane South | 4,500 SF  | 800 SF   | 15'             | 1 Dock / 1 Drive-In Door                       | \$7.95 PSF                     |
| 76 Eisenhower Lane North  | 2,700 SF  | 700 SF   | 15'             | 1 Drive-In-Door                                | \$8.50 PSF                     |
| 67 Eisenhower Lane South  | 1,500 SF  | 250 SF   | 15'             | 1 Drive-In-Door                                | \$8.50 PSF                     |