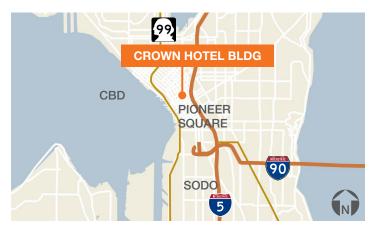

### Location

# Crown Hotel Building

315 First Avenue S Seattle, WA

Suite 400: 2,227 SF Available September 1, 2019 (possibly sooner) Layout includes: Reception, open work space, four offices, conference room, two restrooms, full kitchen, storage, private deck High ceiling with exposed brick and hardwood floors Northern city views Excellent location in the heart of Pioneer Square Walk Score: 97 Transit Score: 100