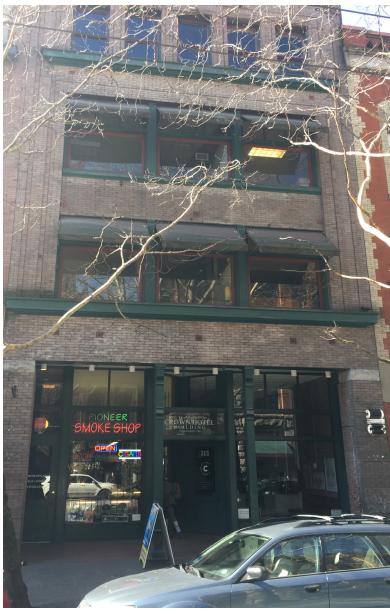

# Crown Hotel Building

315 First Avenue S Seattle, WA

Suite 400: 2,227 SF Available September 1, 2019 (possibly sooner) Layout includes: Reception, open work space, four offices, conference room, two restrooms, full kitchen, storage, private deck High ceiling with exposed brick and hardwood floors Northern city views Excellent location in the heart of Pioneer Square Walk Score: 97 Transit Score: 100

## **Crown Hotel Building**