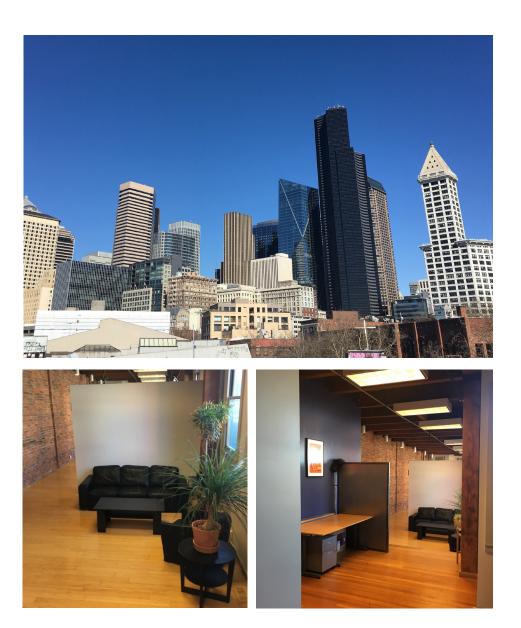

# Crown Hotel Building

315 First Avenue S Seattle, WA

Suite 400: 2,227 SF Available September 1, 2019 (possibly sooner) Layout includes: Reception, open work space, four offices, conference room, two restrooms, full kitchen, storage, private deck High ceiling with exposed brick and hardwood floors Northern city views Excellent location in the heart of Pioneer Square Walk Score: 97 Transit Score: 100