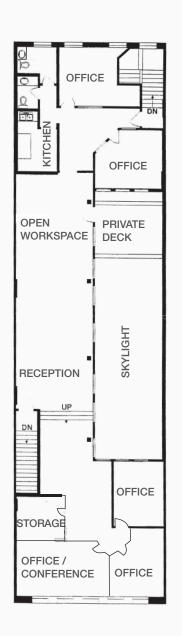

# Crown Hotel Building

315 First Avenue S Seattle, WA

Suite 400: 2,227 SF Available September 1, 2019 (possibly sooner) Layout includes: Reception, open work space, four offices, conference room, two restrooms, full kitchen, storage, private deck High ceiling with exposed brick and hardwood floors Northern city views Excellent location in the heart of Pioneer Square Walk Score: 97 Transit Score: 100