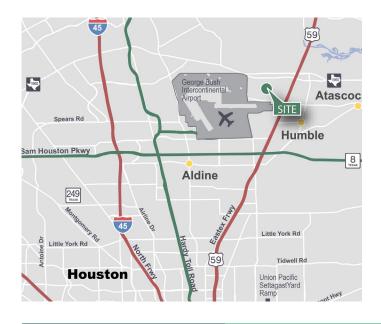

### **LOCATION**

- · 2 miles to IAH domestic and international air freight
- Minutes to US 59 and Beltway 8 with easy access to the surrounding region