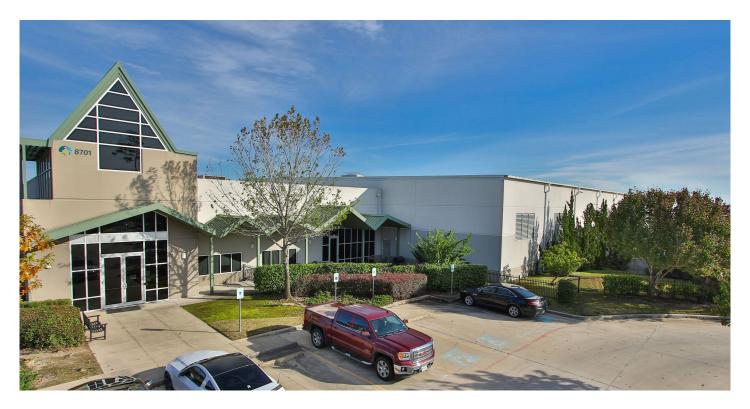

# Prologis IAH Kenswick 3

8701 Warehouse Center Drive Humble, TX 77338 USA

#### **FACILITY**

- 92.764 SF available
- 13,915 SF move-in ready office
- 25' clear height
- 34 dock doors including 8 dock levelers / 3 drive-in ramps
- 29' x 30' column spacing

### **ADVANTAGES AND AMENITIES**

- · Cross dock configuration
- · Secured and fenced truck court
- Abundant trailer storage (50 parking spaces)
- · Fully sprinklered