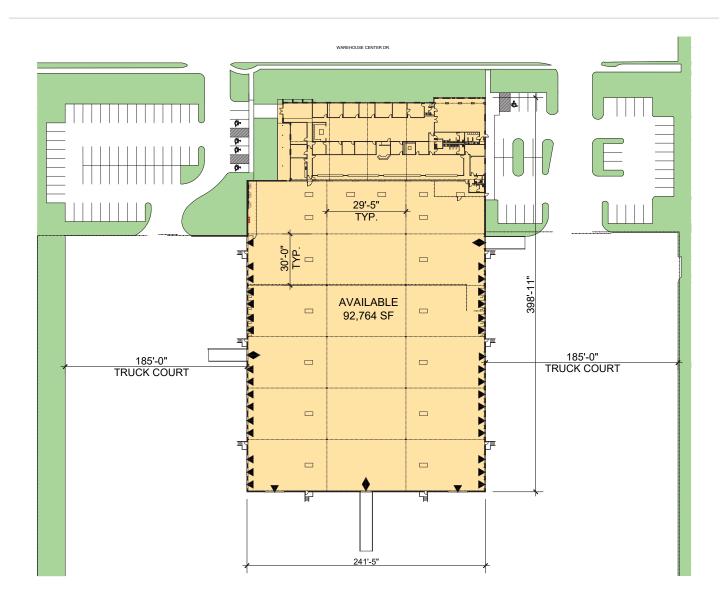

# 92,764 SF

#### **FACILITY**

- 92.764 SF available
- 13,915 SF move-in ready office
- 25' clear height
- 34 dock doors including 8 dock levelers / 3 drive-in ramps
- 29' x 30' column spacing

### **ADVANTAGES AND AMENITIES**

- · Cross dock configuration
- · Secured and fenced truck court
- Abundant trailer storage (50 parking spaces)
- · Fully sprinklered