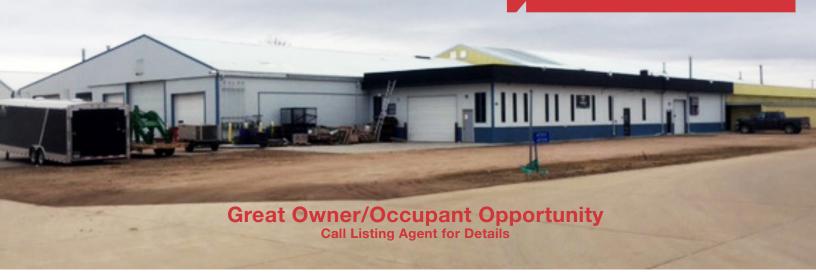

For Sale

**Industrial Property** 

List Price: \$1,300,000

### Vanderesch Building

47219 Schweiger Circle, Sioux Falls, SD 57107

### **Property Features**

- Fully-leased
- 37,787 total building sq. ft.
- Multi-tenant warehouse
- Built in 1975
- 9 roll-up doors ranging from 10' to 16' and 1 12' 6" sliding door
- Paved, on-site parking
- Lot size is 3.36 acres
- Building signage