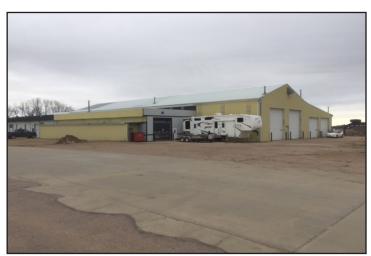

### **Property Features**

- Fully-leased
- 37,787 total building sq. ft.
- Multi-tenant warehouse
- Built in 1975
- 9 roll-up doors ranging from 10' to 16' and 1 12' 6" sliding door
- Paved, on-site parking
- Lot size is 3.36 acres
- Building signage