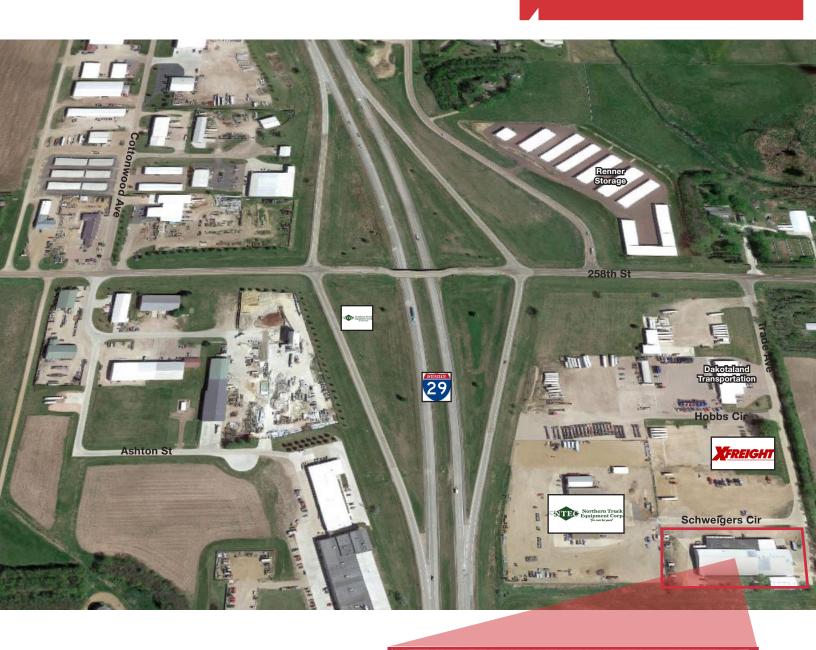

#### Location

- Located east of I-29 at Exit 86 north of Sioux Falls in the Northwestern Industrial Park Addition
- Area neighbors include Dakotaland Transportation, X-Freight-X-Trux, Inc., X-Linx, Inc., Northern Truck Equipment

#### **Schweigers Cir**