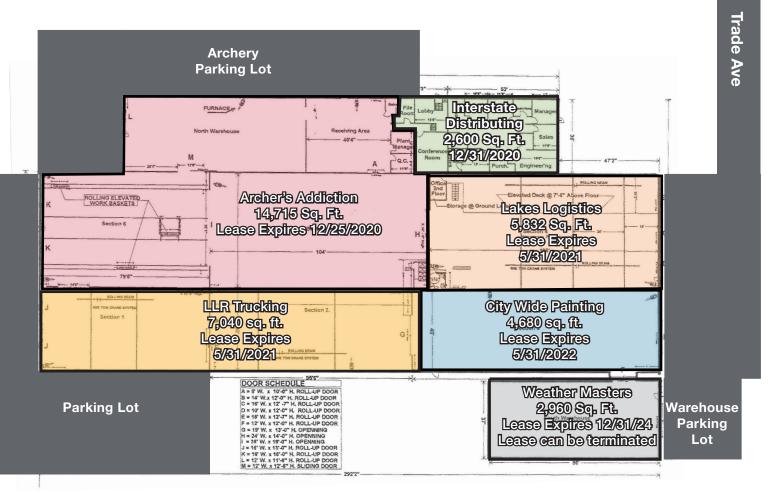

### **Property Features**

- Fully-leased
- 37,787 total building sq. ft.
- Multi-tenant warehouse
- Built in 1975
- 9 roll-up doors ranging from 10' to 16' and 1 12' 6" sliding door
- Paved, on-site parking
- Lot size is 3.36 acres
- Building signage