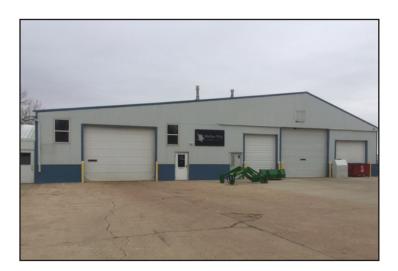

### **Property Features**

- Fully-leased
- 37,787 total building sq. ft.
- Multi-tenant warehouse
- Built in 1975
- 9 roll-up doors ranging from 10' to 16' and 1 12' 6" sliding door
- Paved, on-site parking
- Lot size is 3.36 acres
- Building signage