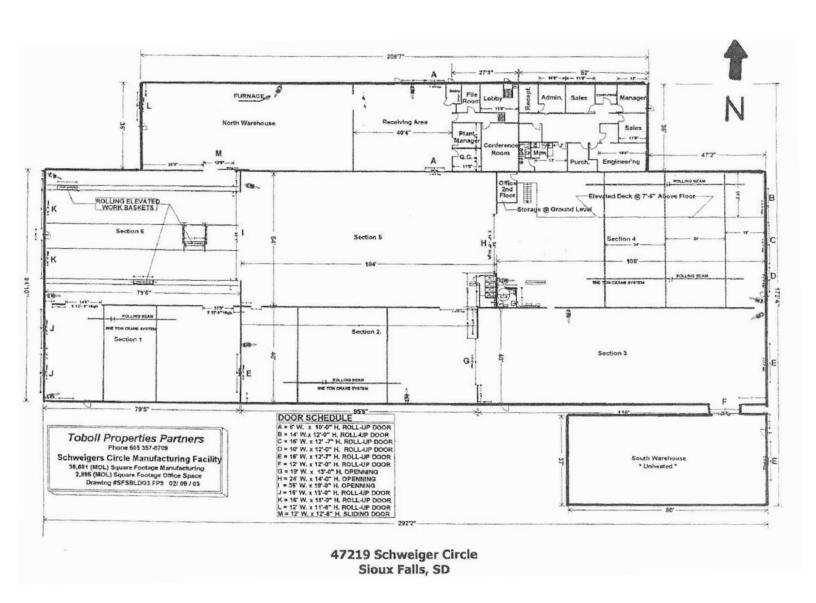

### **Property Features**

- Fully-leased
- 37,787 total building sq. ft.
- Multi-tenant warehouse
- Built in 1975
- 9 roll-up doors ranging from 10' to 16' and 1 12' 6" sliding door
- Paved, on-site parking
- Lot size is 3.36 acres
- Building signage