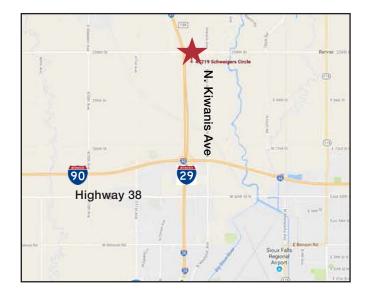

#### Location

- Located east of I-29 at Exit 86 north of Sioux Falls in the Northwestern Industrial Park Addition
- Area neighbors include Dakotaland Transportation, X-Freight-X-Trux, Inc., X-Linx, Inc., Northern Truck Equipment

#### **Schweigers Cir**