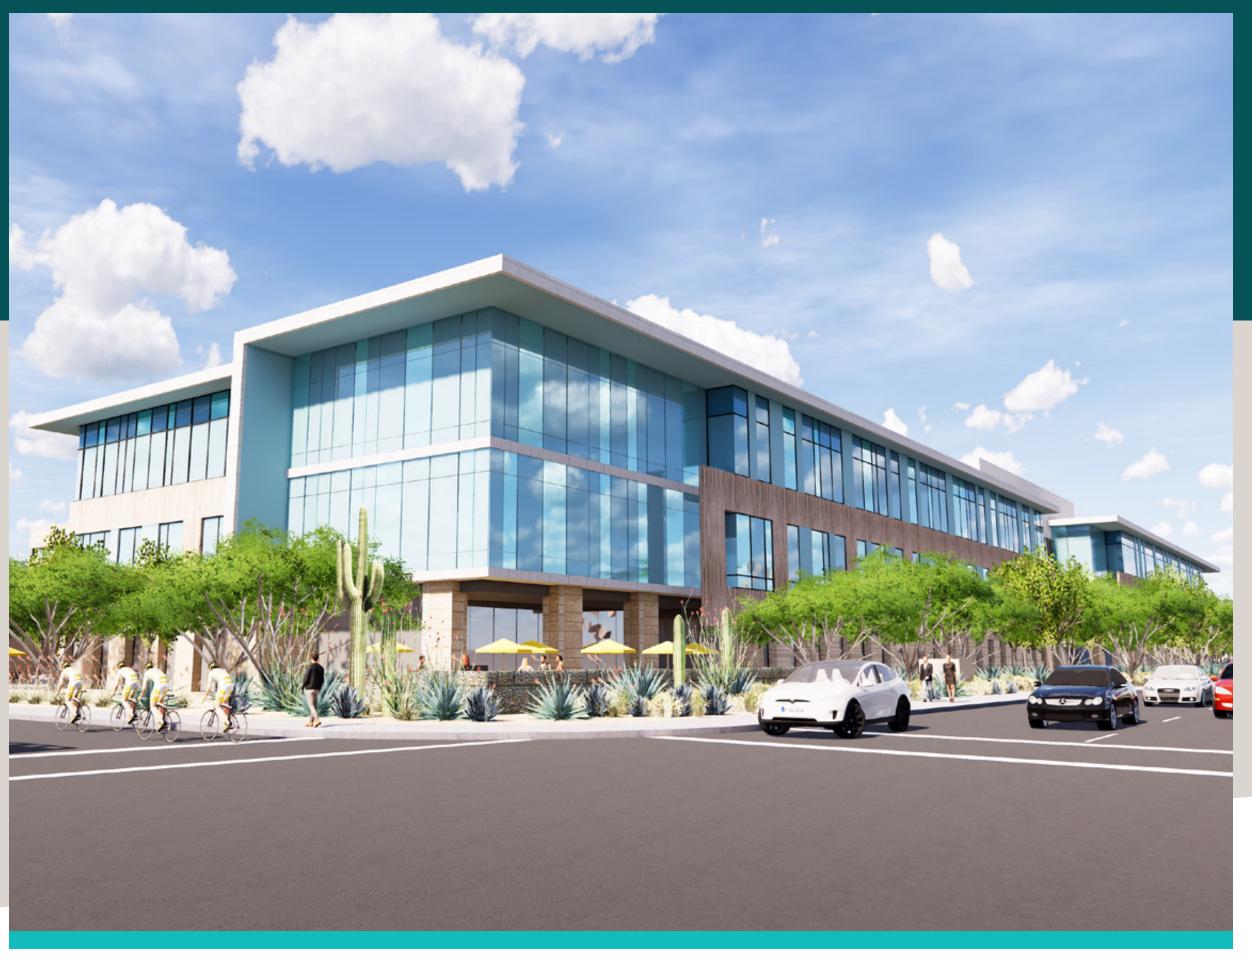

#### **BUILDING FACTS**

- ±175,000 SF
- 3 stories
- 5/1,000 parking ratio with parking garage
- Immediate 101 Freeway access
- Delivering Q4 2020

#### **FEATURES**

- 16' deck-to-deck volume
- McDowell Mountain views
- Abundance of natural light
- Indoor/outdoor tenant areas
- Training room
- Coffee shop