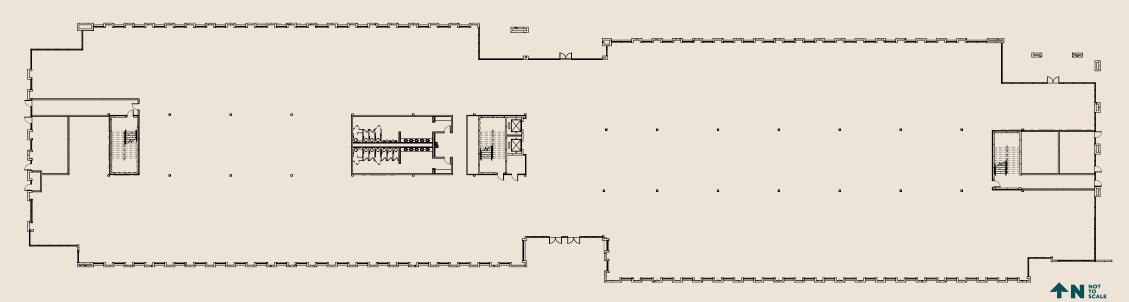

rovides architectural design services, master planning; interior design; facility management analytics; asset management; facility planning; tenant improvement and workspace strategies and experience design.



#### **LEASING BROKER**

CBRE Group, Inc., a Fortune 500 and S&P 500 company headquartered in Los Angeles, is the world's largest commercial real estate services and investment firm (based on 2018 revenue). The company has more than 90,000 employees (excluding affiliates) and serves real estate investors and occupiers through more than 480 offices (excluding affiliates) worldwide.



# **Building Facts**

#### **BUILDING FACTS**

- ±175,000 SF
- 3 stories
- 5/1,000 parking ratio with parking garage
- Immediate 101 Freeway access
- Delivering Q4 2020





### **TYPICAL FLOOR PLAN**



# **Building Features**

#### **FEATURES**

- 16' deck-to-deck volume
- McDowell Mountain views
- Abundance of natural light
- Indoor/outdoor tenant areas
- Training room
- Coffee shop





















# Location

#### THE HEART OF SCOTTSDALE AIRPARK

Located in the heart of the Scottsdale Airpark, Axis Raintree is on the SWC of Raintree Drive & 87th Street. This location provides immediate access to Loop 101 freeway, connecting employees to all areas of the Valley.

Axis Raintree is directly across the street from ±1.2 Million SF of restaurants and retail allowing employees to enjoy a quick ±3-minute walk to several lunch options. The property is also a short drive to prominent destinations for retail and dining such as Kierland Commons, Scottsdale Quarter and The Promenade.





#