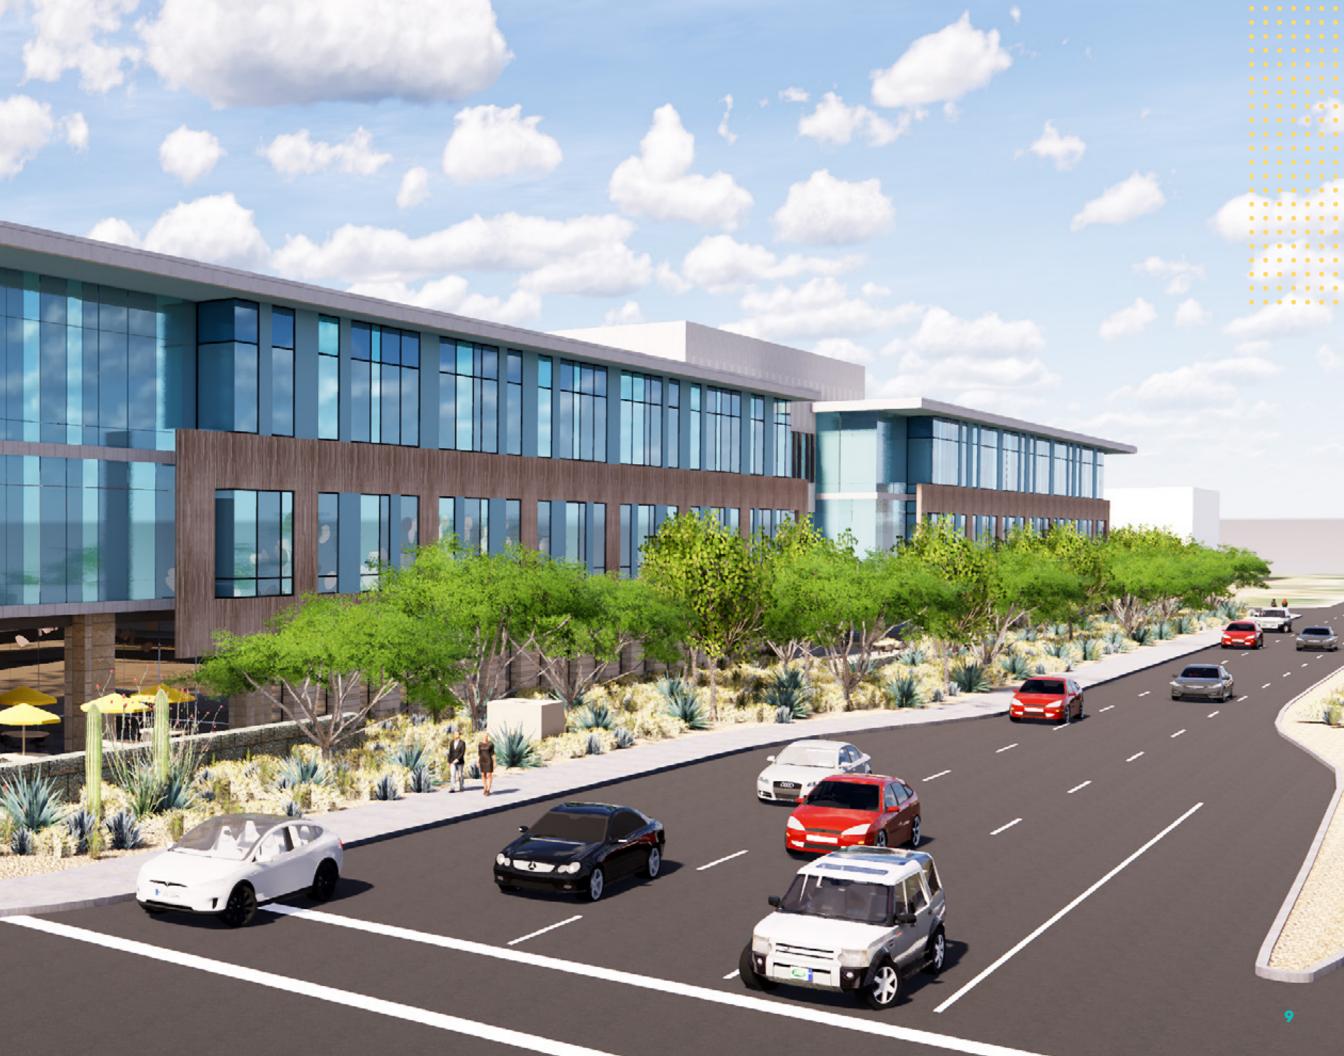

#### **BUILDING FACTS**

- ±175,000 SF
- 3 stories
- 5/1,000 parking ratio with parking garage
- Immediate 101 Freeway access
- Delivering Q4 2020

#### **FEATURES**

- 16' deck-to-deck volume
- McDowell Mountain views
- Abundance of natural light
- Indoor/outdoor tenant areas
- Training room
- Coffee shop

#### THE HEART OF SCOTTSDALE AIRPARK

Located in the heart of the Scottsdale Airpark, Axis Raintree is on the SWC of Raintree Drive & 87th Street. This location provides immediate access to Loop 101 freeway, connecting employees to all areas of the Valley.