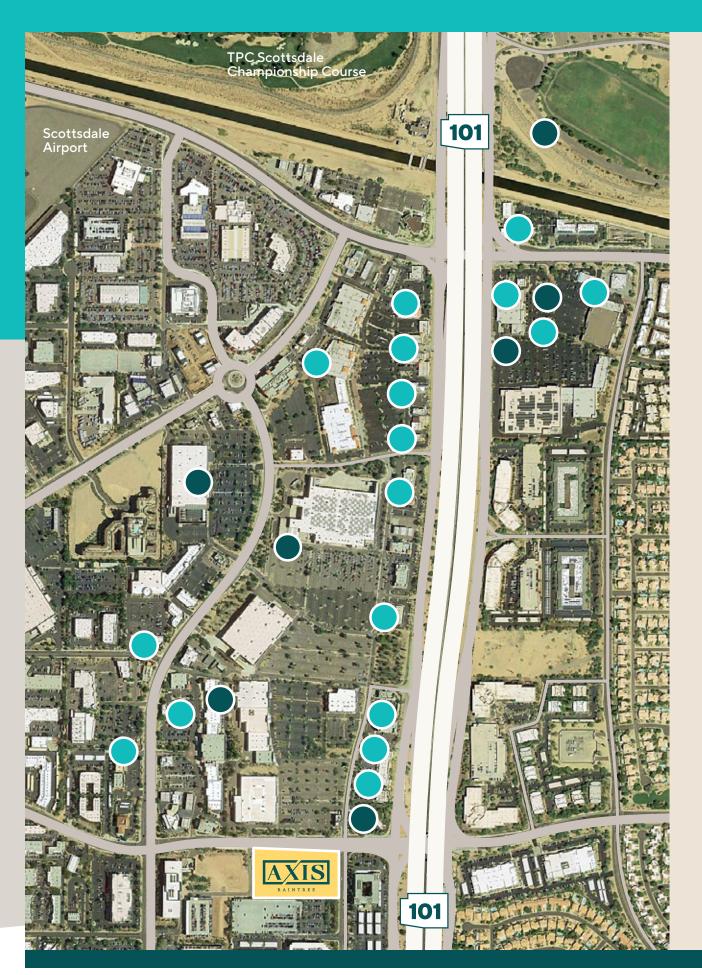

ottsdale Airpark, Axis Raintree is on the SWC of Raintree Drive & 87th Street. This location provides immediate access to Loop 101 freeway, connecting employees to all areas of the Valley.

Axis Raintree is directly across the street from ±1.2 Million SF of restaurants and retail allowing employees to enjoy a quick ±3-minute walk to several lunch options. The property is also a short drive to prominent destinations for retail and dining such as Kierland Commons, Scottsdale Quarter and The Promenade.





# Notable Dining/Shopping Destinations & Urban Living Options

#### **NOTABLE DRIVE TIMES**

**3 MINUTE DRIVE** 

Scottsdale Towne Center

**9 MINUTE DRIVE** 

Promenade

9 MINUTE DRIVE

Scottsdale Quarter

10 MINUTE DRIVE

Scottsdale Airport

**9 MINUTE DRIVE** 

**Kierland Commons** 





#### **RESTAURANTS**

#### 1 MINUTE WALK 於

Pei Wei Asian Diner

Panera Bread

NYPD Pizza

#### 3 MINUTE WALK 於

Subway

Butters Pancakes & Café

#### 5 MINUTE WALK 於

Chick-fil-a

Jimmy John's

Dickey's BBQ Pit

#### 3 MINUTE DRIVE @

Firehouse Subs

K O'Donnell's Bar & Grille

Skeptical Chymist

Dunkin'

Corleone's

Starbucks

Jamba Juice

Taco Bell

Thai Express

Grabbagreen

Potbelly Sandwich Shop

Wildflower Bread Company

Hot Noodles, Cold Sake

Arriba Mexican Grill

Capriotti's Sandwich

Senor Tacos

Gyros Plus

Ono Hawaiin BBQ

Streets of New York

Boston Market

Einstein Bros Bagels

Café Rio Mexican Grill

Smashburger

Habenero's Mexican Grill

Studio Movie Grill

O.H.S.O Distillery

Big City Bagels

El Pollo Loco

Wendy's

Carl's Jr.

Kneaders

Burger King

#### 5 MINUTE DRIVE