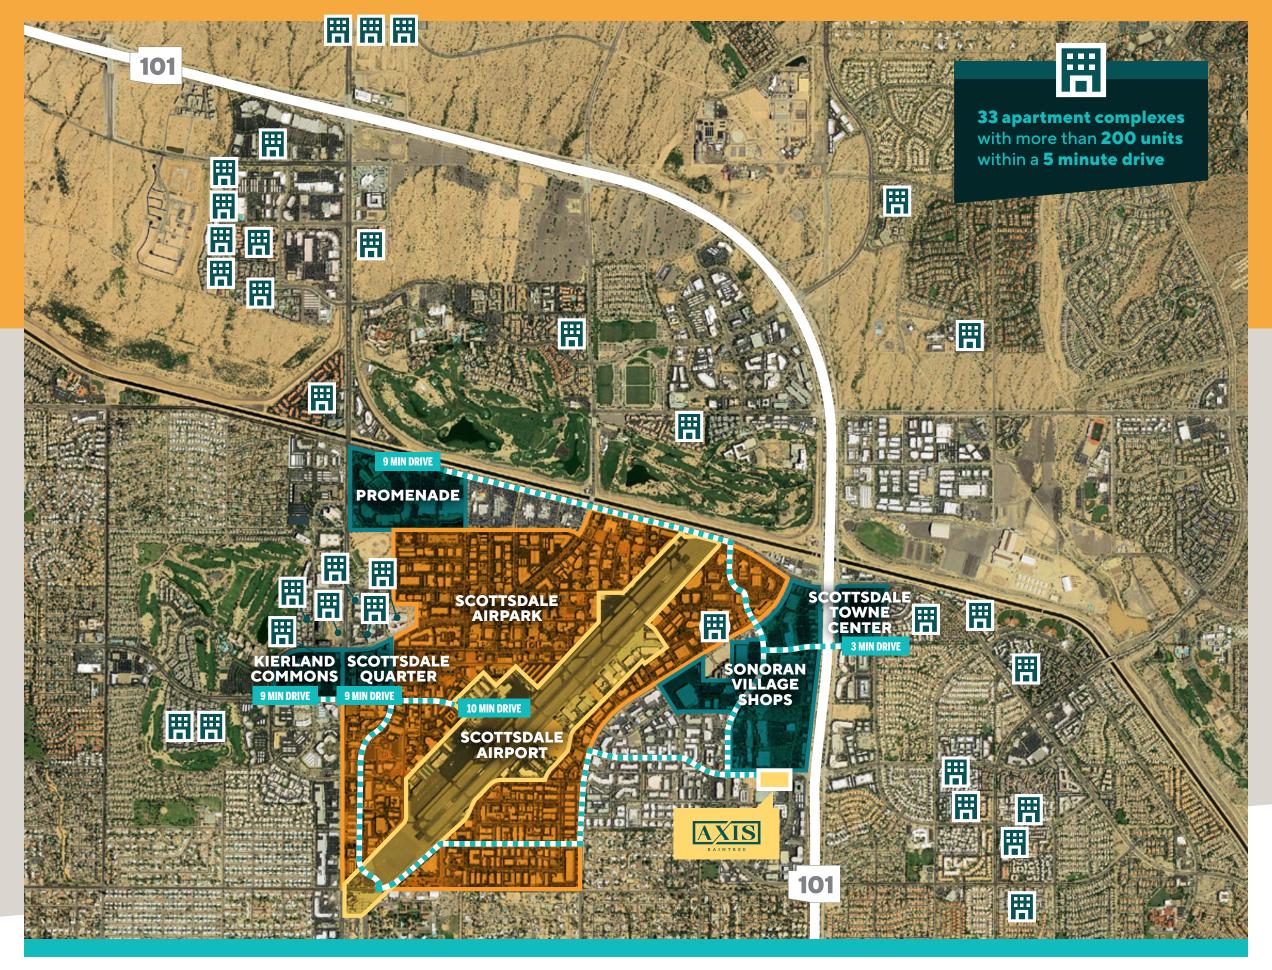

#### THE HEART OF SCOTTSDALE AIRPARK

Located in the heart of the Scottsdale Airpark, Axis Raintree is on the SWC of Raintree Drive & 87th Street. This location provides immediate access to Loop 101 freeway, connecting employees to all areas of the Valley.

Axis Raintree is directly across the street from ±1.2 Million SF of restaurants and retail allowing employees to enjoy a quick ±3-minute walk to several lunch options. The property is also a short drive to prominent destinations for retail and dining such as Kierland Commons, Scottsdale Quarter and The Promenade.

#### **NOTABLE DRIVE TIMES**

**3 MINUTE DRIVE** 

Scottsdale Towne Center

**9 MINUTE DRIVE** 

Promenade

9 MINUTE DRIVE

Scottsdale Quarter

10 MINUTE DRIVE

Scottsdale Airport

**9 MINUTE DRIVE** 

**Kierland Commons** 