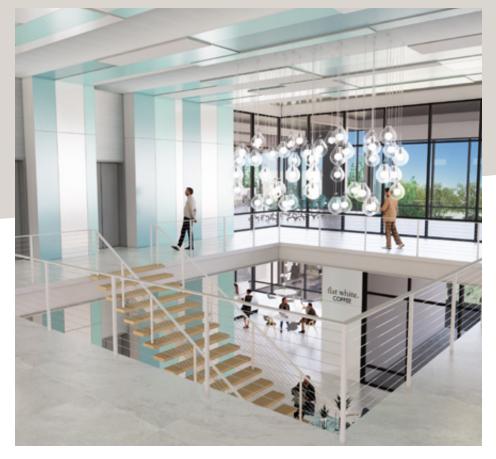

# **Building Features**

#### **FEATURES**

- 16' deck-to-deck volume
- McDowell Mountain views
- Abundance of natural light
- Indoor/outdoor tenant areas
- Training room
- Coffee shop