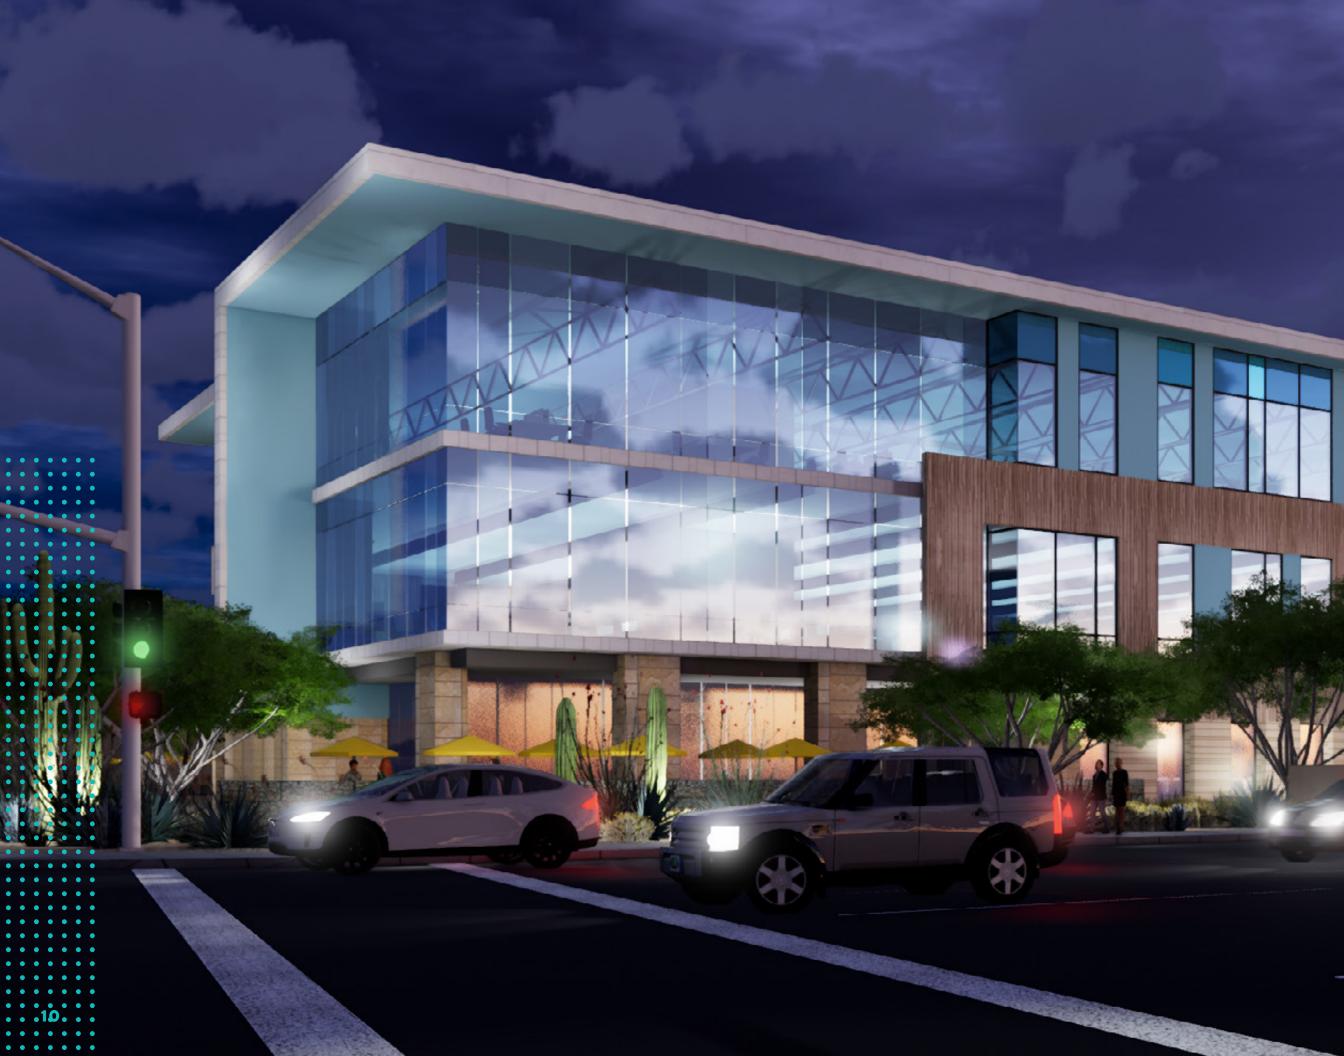

#### **BUILDING FACTS**

- ±175,000 SF
- 3 stories
- 5/1,000 parking ratio with parking garage
- Immediate 101 Freeway access
- Delivering Q4 2020

#### **FEATURES**

- 16' deck-to-deck volume
- McDowell Mountain views
- Abundance of natural light
- Indoor/outdoor tenant areas
- Training room
- Coffee shop