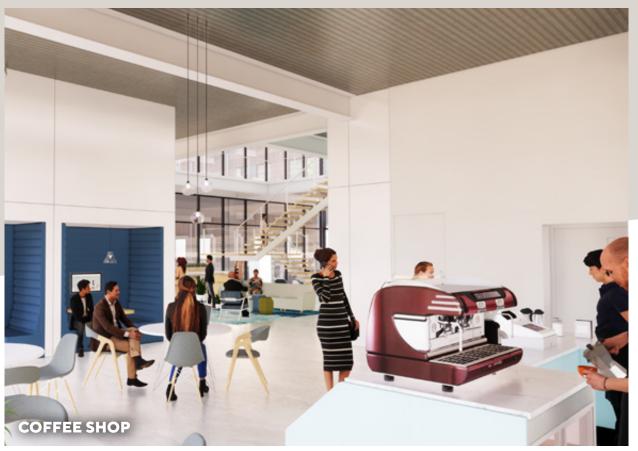

# **Building Features**

#### **FEATURES**

- 16' deck-to-deck volume
- McDowell Mountain views
- Abundance of natural light
- Indoor/outdoor tenant areas
- Training room
- Coffee shop