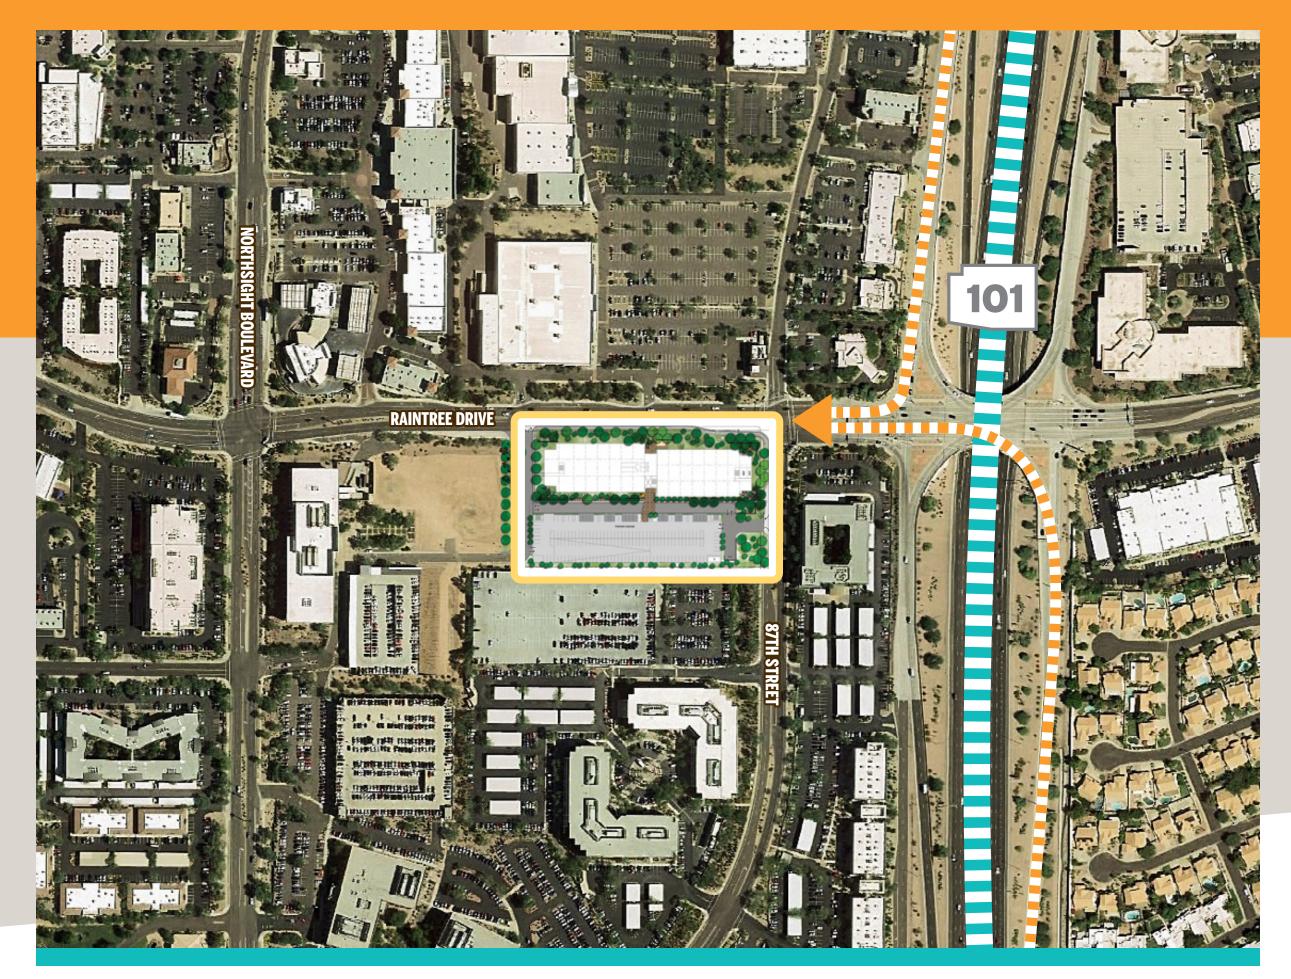

# Location

#### THE HEART OF SCOTTSDALE AIRPARK

Located in the heart of the Scottsdale Airpark, Axis Raintree is on the SWC of Raintree Drive & 87th Street. This location provides immediate access to Loop 101 freeway, connecting employees to all areas of the Valley.

Axis Raintree is directly across the street from ±1.2 Million SF of restaurants and retail allowing employees to enjoy a quick ±3-minute walk to several lunch options. The property is also a short drive to prominent destinations for retail and dining such as Kierland Commons, Scottsdale Quarter and The Promenade.