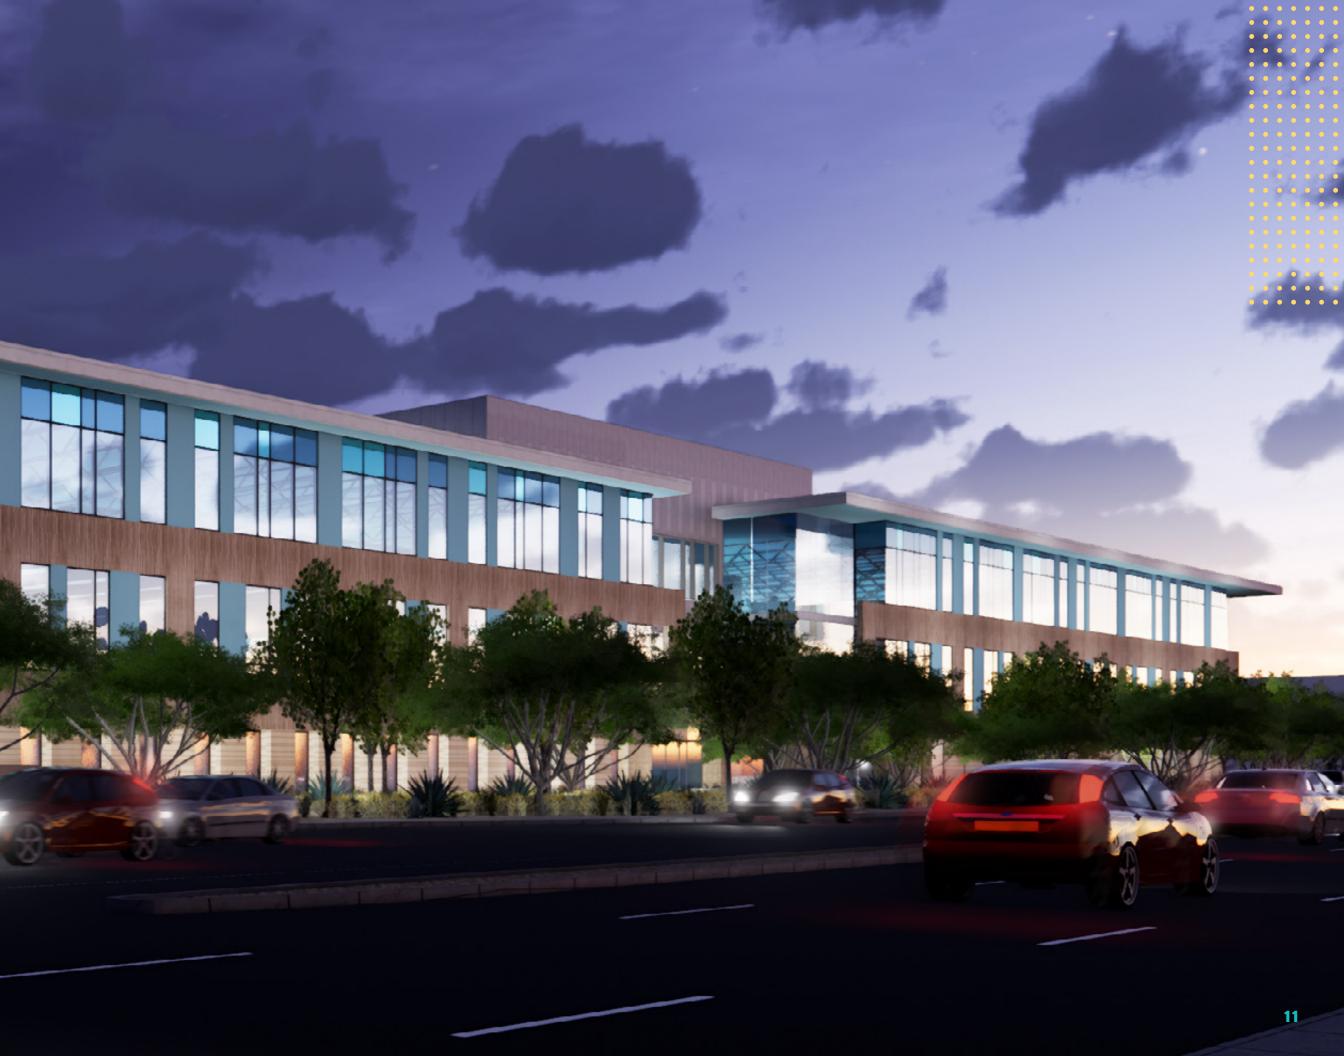

#### **BUILDING FACTS**

- ±175,000 SF
- 3 stories
- 5/1,000 parking ratio with parking garage
- Immediate 101 Freeway access
- Delivering Q4 2020

#### **FEATURES**

- 16' deck-to-deck volume
- McDowell Mountain views
- Abundance of natural light
- Indoor/outdoor tenant areas
- Training room
- Coffee shop