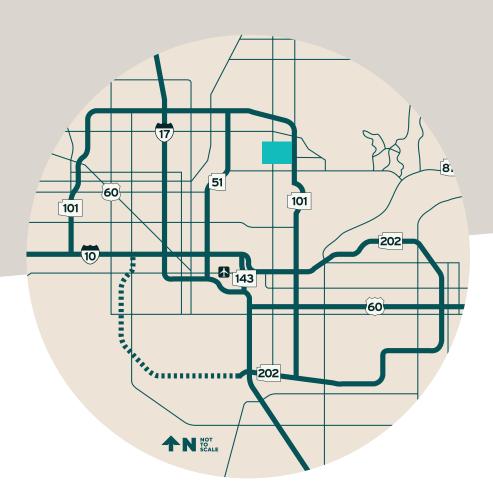

#### THE HEART OF SCOTTSDALE AIRPARK

Located in the heart of the Scottsdale Airpark, Axis Raintree is on the SWC of Raintree Drive & 87th Street. This location provides immediate access to Loop 101 freeway, connecting employees to all areas of the Valley.

Axis Raintree is directly across the street from ±1.2 Million SF of restaurants and retail allowing employees to enjoy a quick ±3-minute walk to several lunch options. The property is also a short drive to prominent destinations for retail and dining such as Kierland Commons, Scottsdale Quarter and The Promenade.