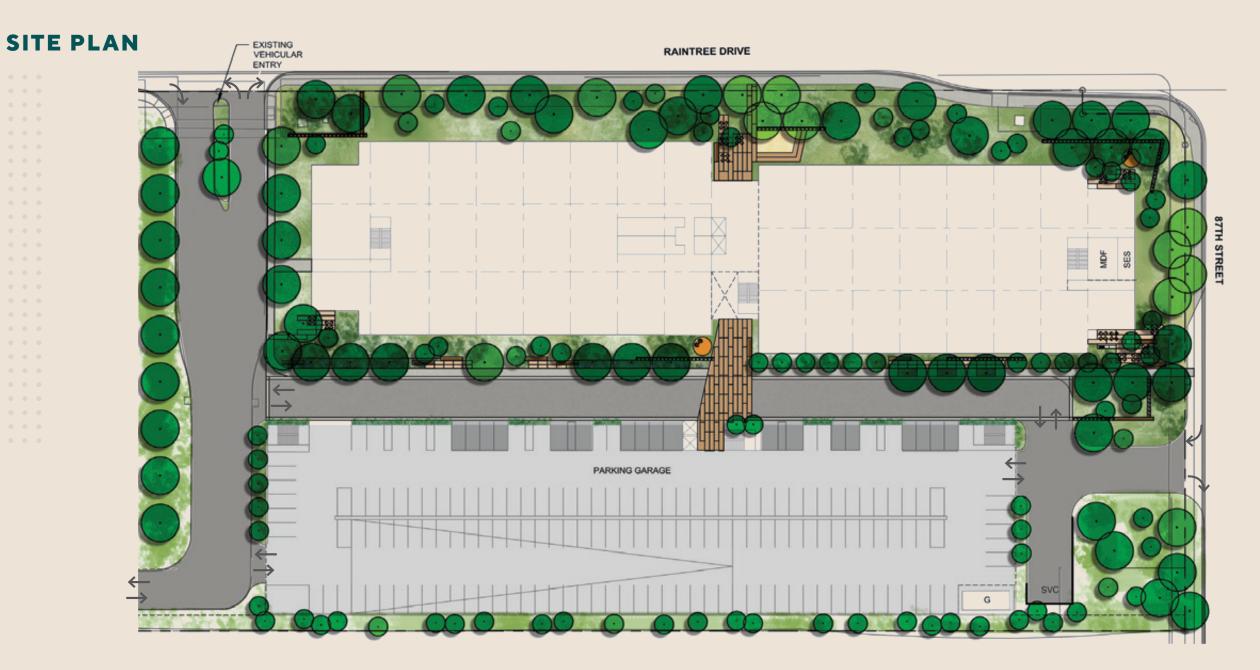

# **Building Facts**

#### **BUILDING FACTS**

- ±175,000 SF
- 3 stories
- 5/1,000 parking ratio with parking garage
- Immediate 101 Freeway access
- Delivering Q4 2020

# Location

#### THE HEART OF SCOTTSDALE AIRPARK

Located in the heart of the Scottsdale Airpark, Axis Raintree is on the SWC of Raintree Drive & 87th Street. This location provides immediate access to Loop 101 freeway, connecting employees to all areas of the Valley.

Axis Raintree is directly across the street from ±1.2 Million SF of restaurants and retail allowing employees to enjoy a quick ±3-minute walk to several lunch options. The property is also a short drive to prominent destinations for retail and dining such as Kierland Commons, Scottsdale Quarter and The Promenade.