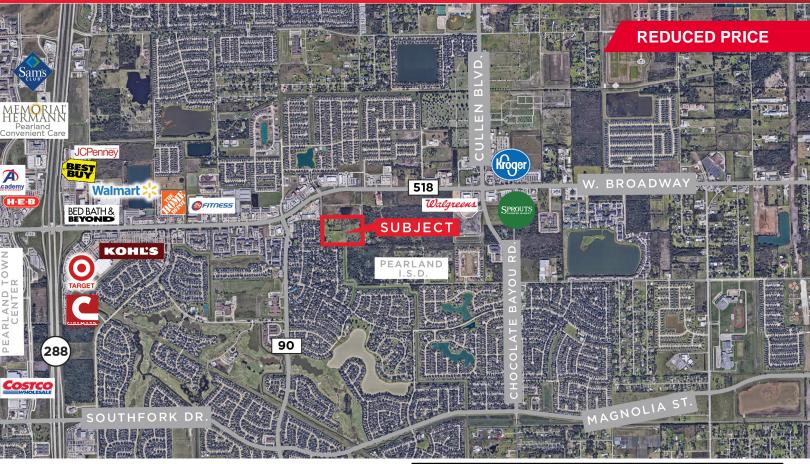

- ±20 acres \$3,920,400 (\$4.50/SF)
- ±5 acres \$1,145,000 (\$5.26/SF)
- ±600´ frontage on Smith Rd.
- ±775´ frontage on Ower Ln.
- Easy access to SH 288 & FM 518
- Key Map 613Q
- Electricity is delivered to site along Smith Rd.
- Utilities: Well and Septic
- 1,452 Sq. Ft. residential structure is accessed off of Smith Rd.