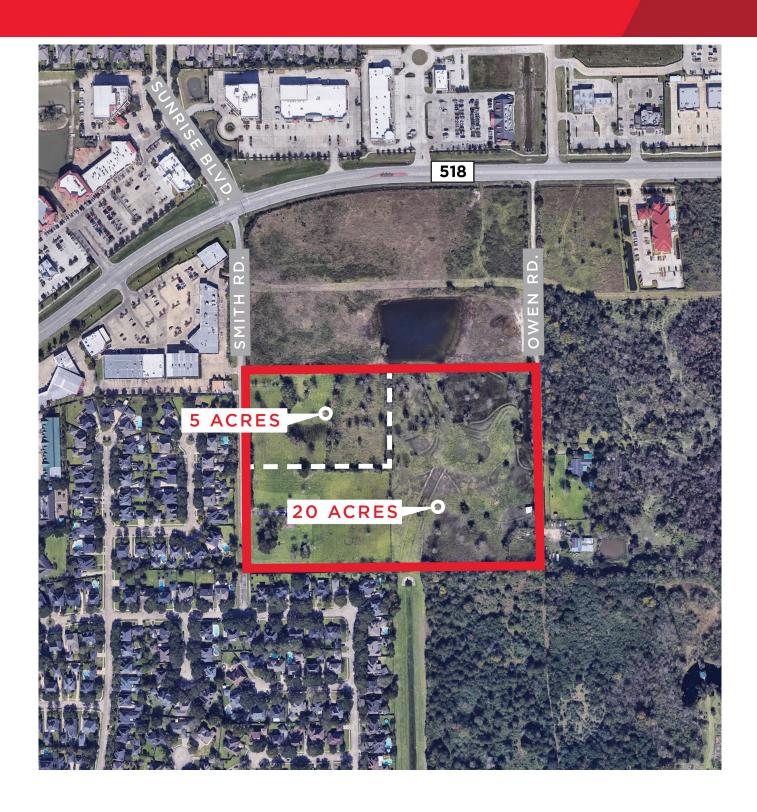

- ±20 acres \$3,920,400 (\$4.50/SF)
- ±5 acres \$1,145,000 (\$5.26/SF)
- ±600´ frontage on Smith Rd.
- ±775´ frontage on Ower Ln.
- Easy access to SH 288 & FM 518
- Key Map 613Q
- Electricity is delivered to site along Smith Rd.
- Utilities: Well and Septic
- 1,452 Sq. Ft. residential structure is accessed off of Smith Rd.