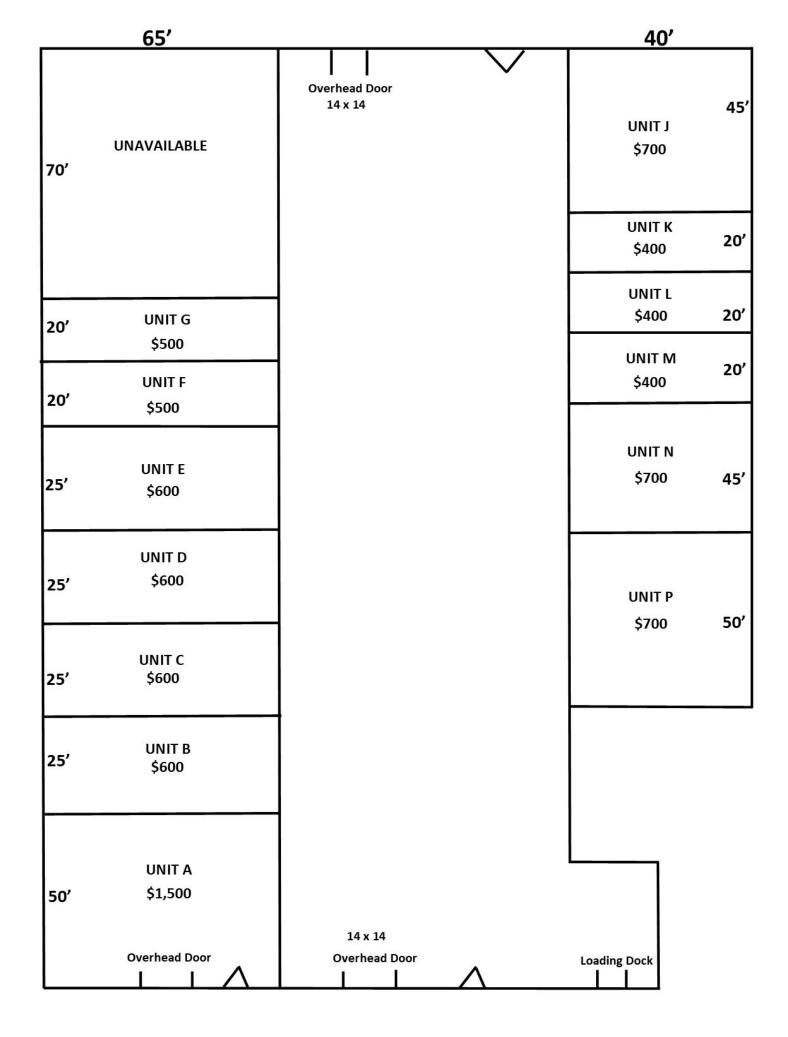

## **Indoor Storage**

- Short term (6 months) lease agreement
- Renewal options available
- Multiple units ranging in size (800 s/f—3,250 s/f)
- Units may be combined
- Each unit secure with gated access
- Interior security system monitoring
- Common loading dock available
- Drive-in capability
- 18'-28' ceiling height
- Normal overhead lighting included
- Outdoor storage available (additional fees apply)
- Conveniently located just 7 minutes from Highway 70 & Mid Rivers Mall Drive

Excellent space for contractor, landscaper, RV & boat storage, or other storage related uses

White Properties Inc. Gail Noblot 636-294-8976 gailn@scwstlouis.com