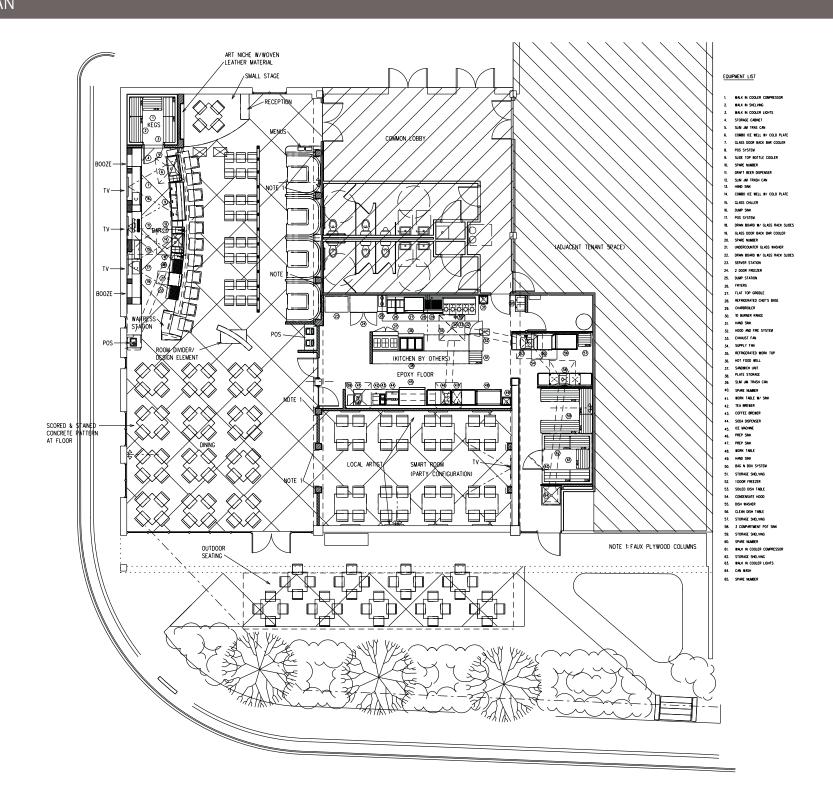

## **ABOUT**

+/- 4,187 SF retail space available in Plaza Midwood. Located in one of Charlotte's most popular neighborhoods, the building is surrounded by shopping, restaurants, specialty shops, and residential development.

## **PROPERTY DETAILS**

- +/- 4,187 SF Retail Available for Lease
- \$35/SF NNN
- Zoning: MUDD-0
- 2nd Generation Restaurant Space

| Demographics                              | 1 Mile   | 3 Miles  | 5 Miles  |
|-------------------------------------------|----------|----------|----------|
| Total Population                          | 16,398   | 120,575  | 280,604  |
| Median HH Income                          | \$95,927 | \$93,249 | \$80,637 |
| Total Households                          | 7,372    | 54,438   | 116,808  |
|                                           |          |          |          |
| Traffic Counts: Central Avenue 28,000 VPD |          |          |          |