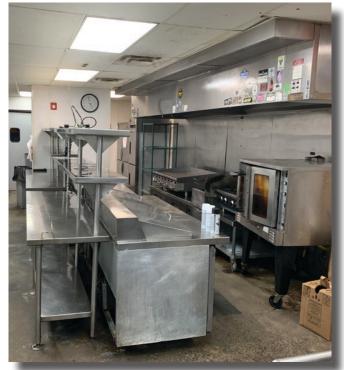

## **ABOUT**

+/- 4,187 SF retail space available in Plaza Midwood. Located in one of Charlotte's most popular neighborhoods, the building is surrounded by shopping, restaurants, specialty shops, and residential development.

## **PROPERTY DETAILS**

- +/- 4,187 SF Retail Available for Lease
- \$35/SF NNN
- Zoning: MUDD-0
- 2nd Generation Restaurant Space

| Demographics                              | 1 Mile   | 3 Miles  | 5 Miles  |
|-------------------------------------------|----------|----------|----------|
| Total Population                          | 16,398   | 120,575  | 280,604  |
| Median HH Income                          | \$95,927 | \$93,249 | \$80,637 |
| Total Households                          | 7,372    | 54,438   | 116,808  |
|                                           |          |          |          |
| Traffic Counts: Central Avenue 28,000 VPD |          |          |          |