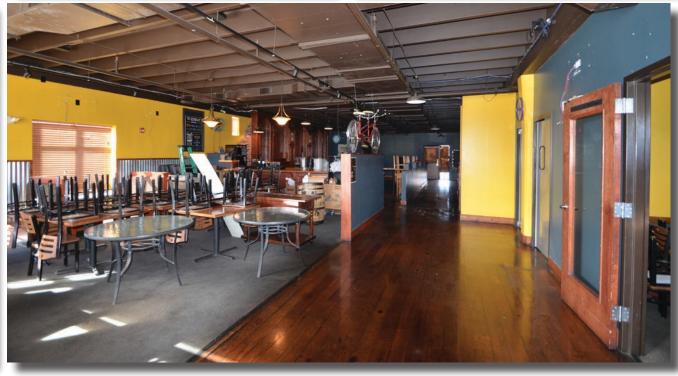

## **ABOUT**

+/- 4,187 SF retail space available in Plaza Midwood. Located in one of Charlotte's most popular neighborhoods, the building is surrounded by shopping, restaurants, specialty shops, and residential development.

## **PROPERTY DETAILS**

- +/- 4,187 SF Retail Available for Lease
- \$35/SF NNN
- Zoning: MUDD-0
- 2nd Generation Restaurant Space

| Demographics                              | 1 Mile   | 3 Miles  | 5 Miles  |
|-------------------------------------------|----------|----------|----------|
| Total Population                          | 16,398   | 120,575  | 280,604  |
| Median HH Income                          | \$95,927 | \$93,249 | \$80,637 |
| Total Households                          | 7,372    | 54,438   | 116,808  |
|                                           |          |          |          |
| Traffic Counts: Central Avenue 28,000 VPD |          |          |          |