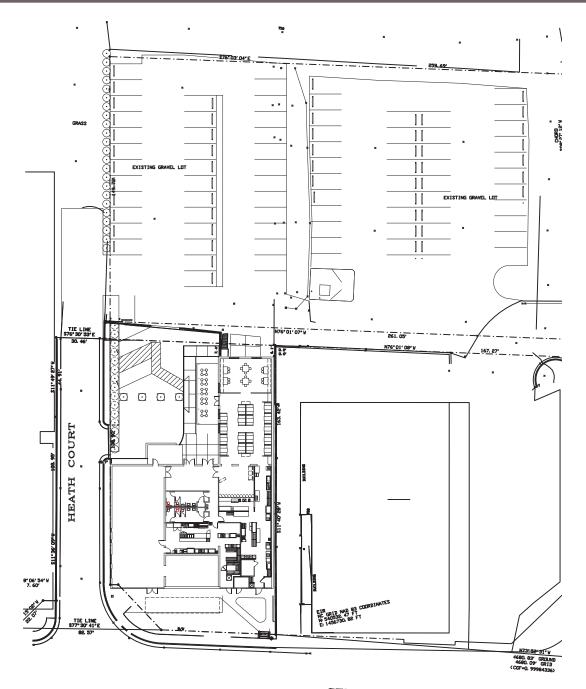

## **PROPERTY DETAILS**

- +/- 4,187 SF Retail Available for Lease
- \$35/SF NNN
- Zoning: MUDD-0
- 2nd Generation Restaurant Space

| Demographics                              | 1 Mile   | 3 Miles  | 5 Miles  |
|-------------------------------------------|----------|----------|----------|
| Total Population                          | 16,398   | 120,575  | 280,604  |
| Median HH Income                          | \$95,927 | \$93,249 | \$80,637 |
| Total Households                          | 7,372    | 54,438   | 116,808  |
|                                           |          |          |          |
| Traffic Counts: Central Avenue 28,000 VPD |          |          |          |