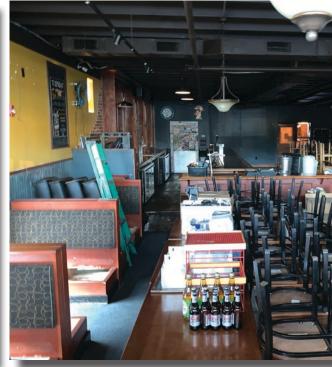

## **ABOUT**

+/- 4,187 SF retail space available in Plaza Midwood. Located in one of Charlotte's most popular neighborhoods, the building is surrounded by shopping, restaurants, specialty shops, and residential development.

## **PROPERTY DETAILS**

- +/- 4,187 SF Retail Available for Lease
- \$35/SF NNN
- Zoning: MUDD-0
- 2nd Generation Restaurant Space

| Demographics                              | 1 Mile   | 3 Miles  | 5 Miles  |
|-------------------------------------------|----------|----------|----------|
| Total Population                          | 16,398   | 120,575  | 280,604  |
| Median HH Income                          | \$95,927 | \$93,249 | \$80,637 |
| Total Households                          | 7,372    | 54,438   | 116,808  |
|                                           |          |          |          |
| Traffic Counts: Central Avenue 28,000 VPD |          |          |          |