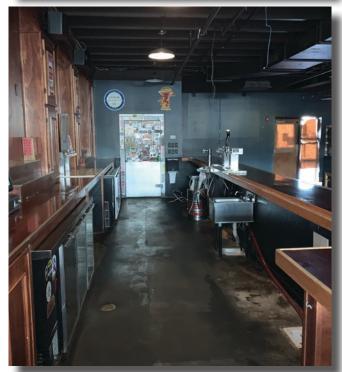

## **ABOUT**

+/- 4,187 SF retail space available in Plaza Midwood. Located in one of Charlotte's most popular neighborhoods, the building is surrounded by shopping, restaurants, specialty shops, and residential development.

## **PROPERTY DETAILS**

- +/- 4,187 SF Retail Available for Lease
- \$35/SF NNN
- Zoning: MUDD-0
- 2nd Generation Restaurant Space

| Demographics                              | 1 Mile   | 3 Miles  | 5 Miles  |
|-------------------------------------------|----------|----------|----------|
| Total Population                          | 16,398   | 120,575  | 280,604  |
| Median HH Income                          | \$95,927 | \$93,249 | \$80,637 |
| Total Households                          | 7,372    | 54,438   | 116,808  |
|                                           |          |          |          |
| Traffic Counts: Central Avenue 28,000 VPD |          |          |          |