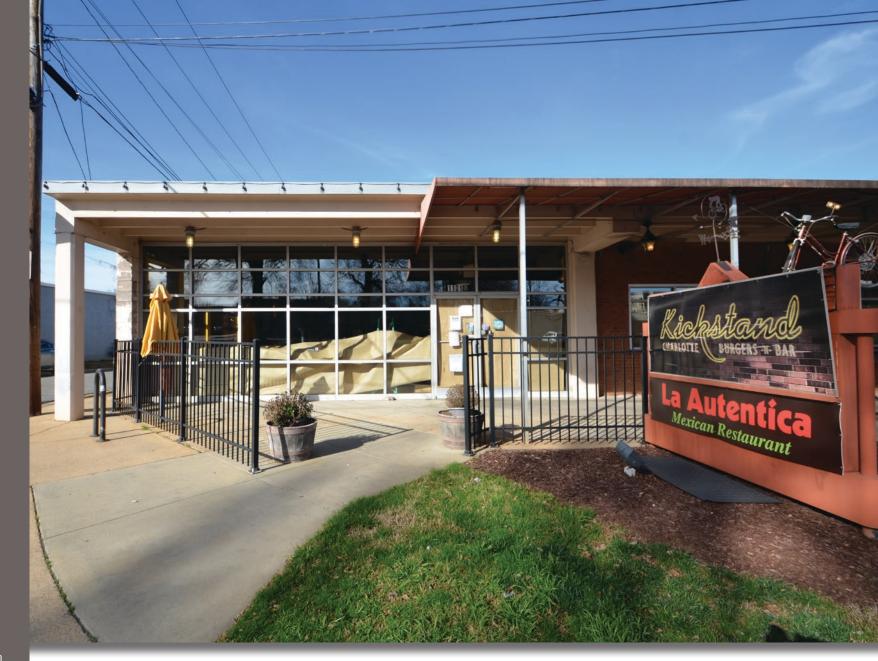

## 1101 Central Avenue

Charlotte, NC 28204

## **ABOUT**

+/- 4,187 SF retail space available in Plaza Midwood. Located in one of Charlotte's most popular neighborhoods, the building is surrounded by shopping, restaurants, specialty shops, and residential development.

## **PROPERTY DETAILS**

- +/- 4,187 SF Retail Available for Lease
- \$35/SF NNN
- Zoning: MUDD-0
- 2nd Generation Restaurant Space

| Demographics                              | 1 Mile   | 3 Miles  | 5 Miles  |
|-------------------------------------------|----------|----------|----------|
| Total Population                          | 16,398   | 120,575  | 280,604  |
| Median HH Income                          | \$95,927 | \$93,249 | \$80,637 |
| Total Households                          | 7,372    | 54,438   | 116,808  |
|                                           |          |          |          |
| Traffic Counts: Central Avenue 28,000 VPD |          |          |          |