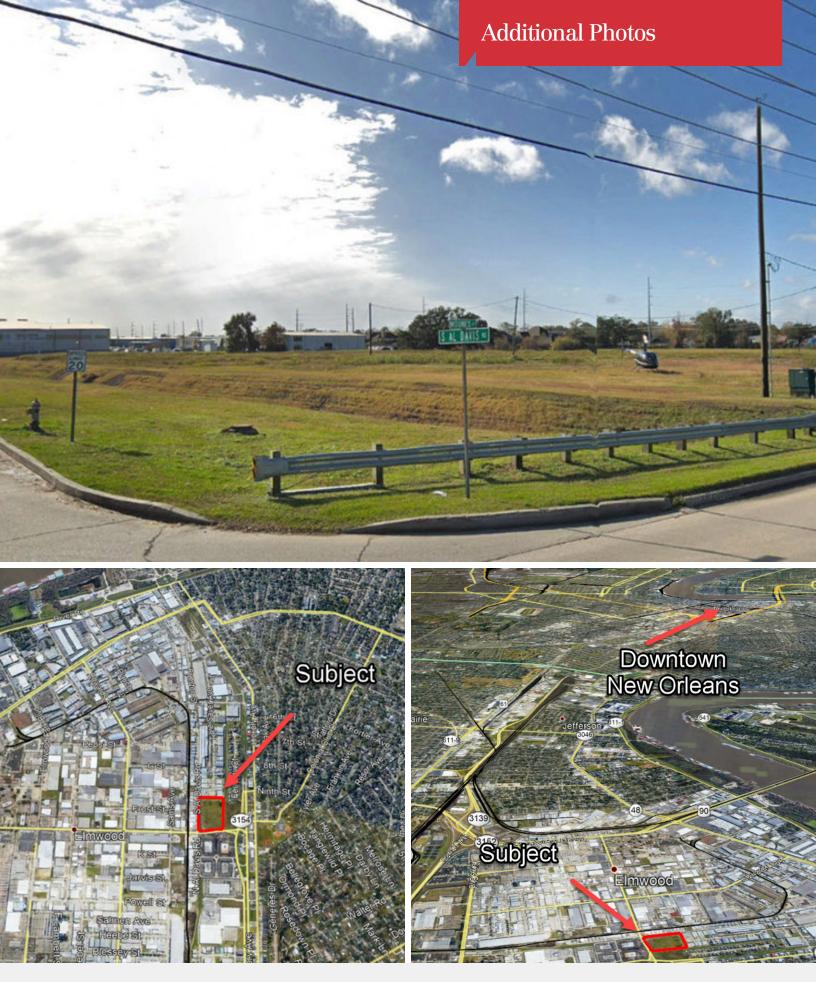

## **Property Highlights**

- 8.941 acres available
- Located at the corner of Mounes Street and Al Davis Boulevard
- Vacant land subdivided into three parcels
- One of the last properties of this size located in Elmwood
- Zoned commercial (C-2) / CPZ Overlay