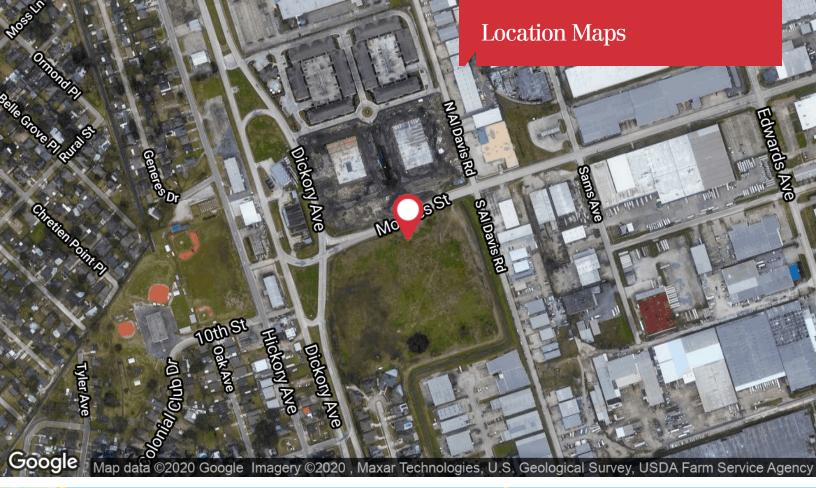

# 6000 Mounes Street

New Orleans, Louisiana 70123

## **Property Highlights**

- 8.941 acres available
- Located at the corner of Mounes Street and Al Davis Boulevard
- Vacant land subdivided into three parcels
- One of the last properties of this size located in Elmwood
- Zoned commercial (C-2) / CPZ Overlay