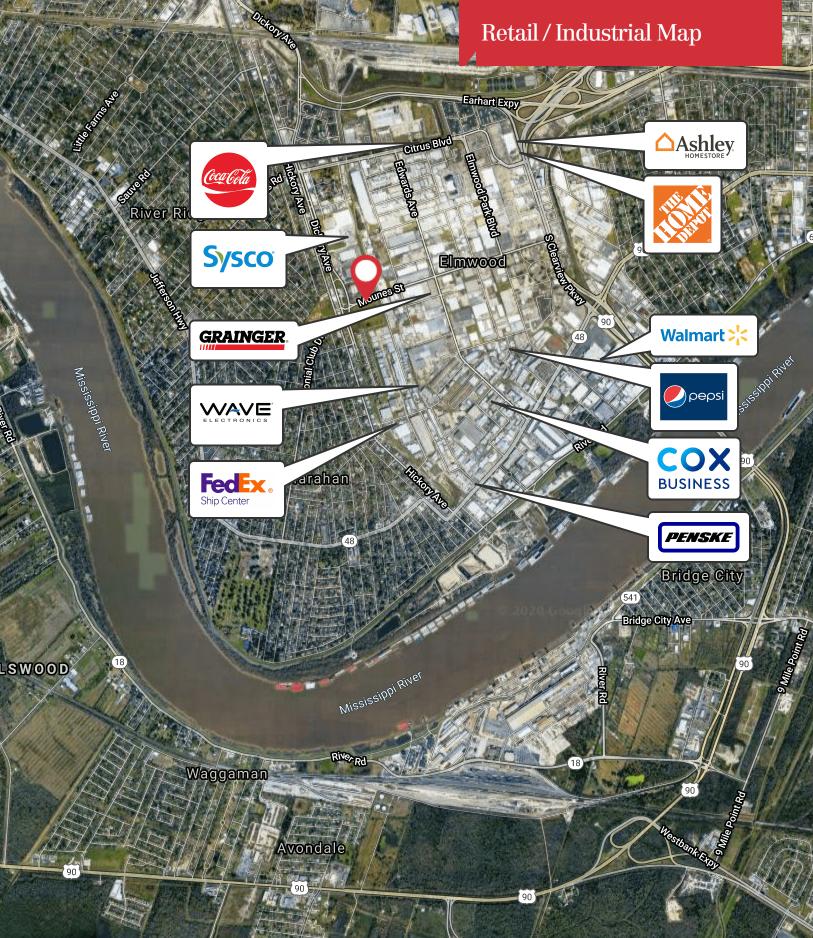

O: 504 569 9476 | C: 504 914 0579 clogreco@latterblum.com

430 Notre Dame Street New Orleans, LA 70130 504 525 1311 tel **latterblum.com** 

### CALL OR EMAIL FOR MORE INFORMATION

NO WARRANTY OR REPRESENTATION, EXPRESS OR IMPLIED, IS MADE AS TO THE ACCURACY OF THE INFORMATION CONTAINED HEREIN, AND THE SAME IS SUBMITTED SUBJECT TO ERRORS, OMISSIONS, CHANGE OF PRICE, RENTAL OR OTHER CONDITIONS, PRIOR SALE, LEASE OR FINANCING, OR WITHDRAWAL WITHOUT NOTICE, AND OF ANY SPECIAL LISTING CONDITIONS IMPOSED BY OUR PRINCIPALS NO WARRANTIES OR REPRESENTATIONS ARE MADE AS TO THE CONDITION OF THE PROPERTY OR ANY HAZARDS CONTAINED THEREIN ARE ANY TO BE IMPLIED. LICENSED IN LOUISIANA.





## Land Survey



430 Notre Dame Street New Orleans, LA 70130 504 525 1311 tel Iatterblum.com

MLatter&Blum









Google

Map data ©2020 Google Imagery ©2020 , Landsat / Copernicus, Maxar Technologies, NOAA, U.S. Geological Survey, USDA Farm Service Agency



## Infographics



NalLatter&Blum