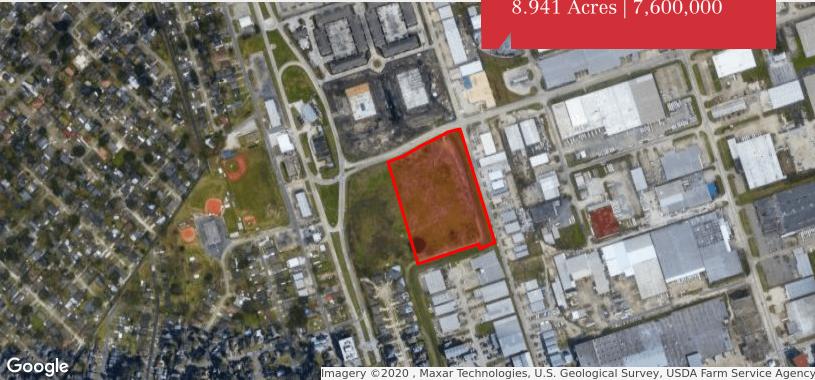

## For Sale Elmwood Land 8.941 Acres | 7,600,000

# 6000 Mounes Street

New Orleans, Louisiana 70123

## **Property Highlights**

- 8.941 acres available
- Located at the corner of Mounes Street and Al Davis Boulevard
- Vacant land subdivided into three parcels
- One of the last properties of this size located in Elmwood
- Zoned commercial (C-2) / CPZ Overlay