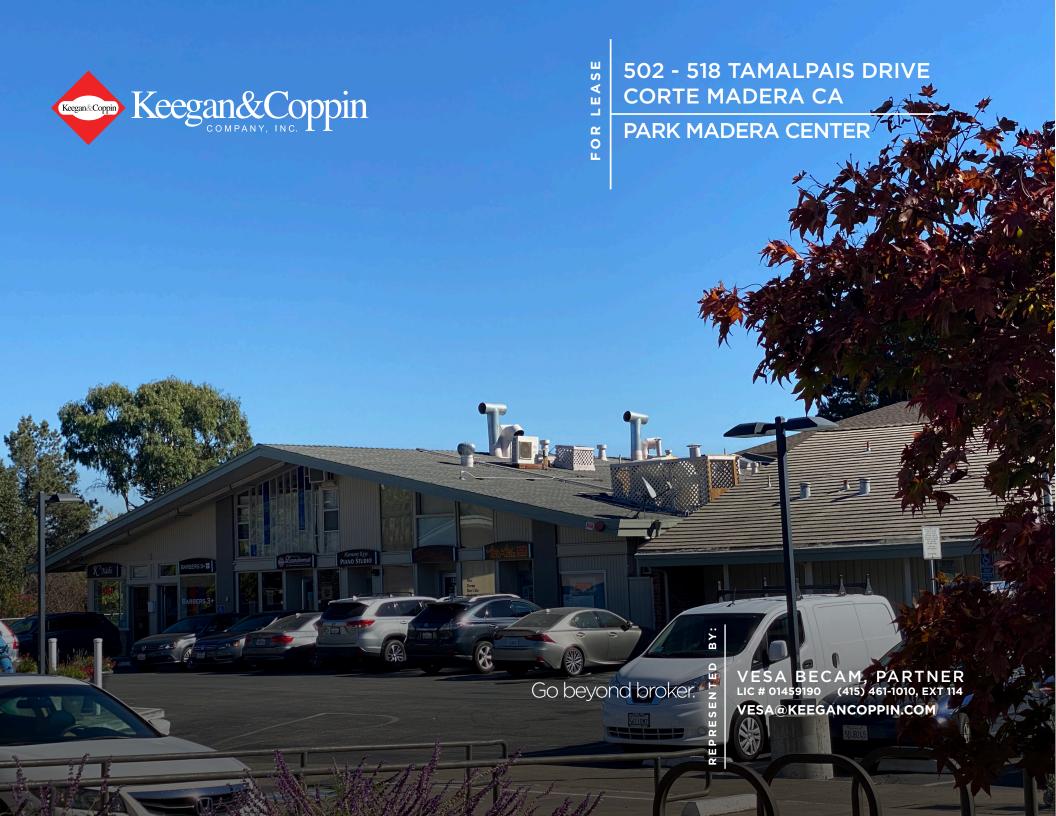

# RETAIL FOR LEASE

#### 502 - 518 TAMALPAIS DRIVE

#### PARK MADERA CENTER

### **DESCRIPTION OF PREMISES**

The Park Madera Center represents an outstanding opportunity, with a truly exceptional location along Corte Madera's principal thoroughfare in Marin County's first shopping center. The center is located at the heart of central Corte Madera, and houses a variety of retailers.