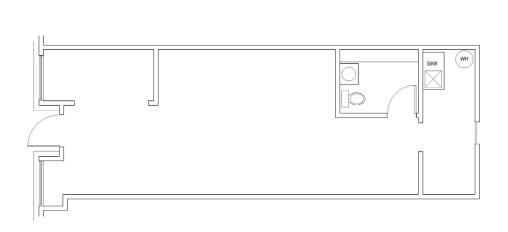

#### **HIGHLIGHTS**

• Exceptional location • Adjacent to Corte Madera Town Park • Easy access to Hwy 101

RETAIL SPACE DESCRIPTION

Suite 510B: 589+/- sq ft Former hair salon, large bright room with

private restroom and rear storage area.

## TRANSPORTATION ACCESS

4 minutes

9 minutes

Serviced by Routes 30 and 70

502 - 518 TAMALPAIS DRIVE

PARK MADERA CENTER

SUITE 510B 589+/- SQ FT SUITE 518A 641+/- SQ FT