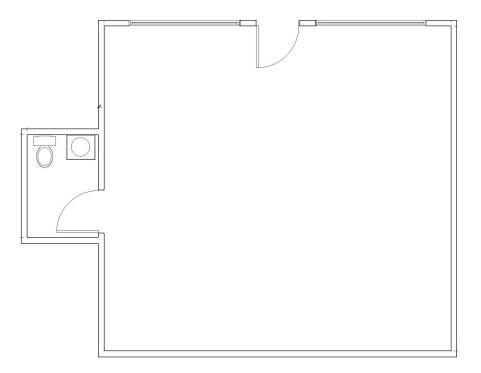

Suite 518A: 641+/- sq ft Former yoga studio, perfect for small fitness uses.

## TRANSPORTATION ACCESS

4 minutes

9 minutes

Serviced by Routes 30 and 70

502 - 518 TAMALPAIS DRIVE

PARK MADERA CENTER

SUITE 510B 589+/- SQ FT SUITE 518A 641+/- SQ FT