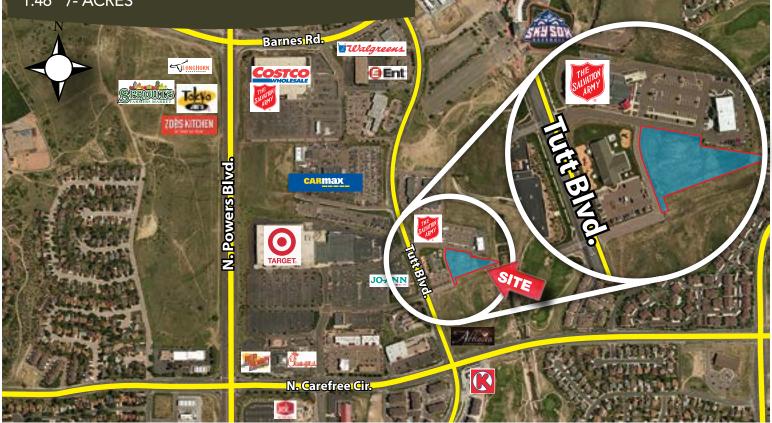

# **TUTT OFFICE PARK LAND**

TUTT BLVD.

COLORADO SPRINGS, CO 80917

1.46 <sup>+</sup>/- ACRES

### **PROPERTY DETAILS**

AVAILABLE: 1.46 +/- Acres

SALE PRICE: \$600,000

ZONING: PBC - Planned Busines Center

UTILITIES: To Site

This lot is the last fully developed lot in Tutt Office Park. It is located off of Tutt Blvd next to Primrose Day Care, Salvation Army Thrift Store and Honest Accurate Auto Service. It is zoned PBC – Planned Business Center which allows for retail, office, and medical office.