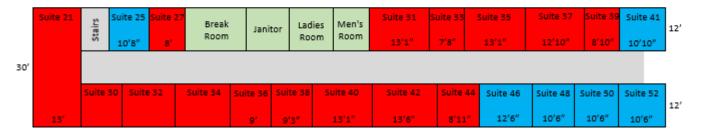

#### SECOND FLOOR

- Rates are per month
- Blue suites are available, red suites are occupied

| Demographics<br>(2017 Estimated) | 1 Mile           | 3 Miles          | 5 Miles  |
|----------------------------------|------------------|------------------|----------|
| Population                       | 9,144            | 79,429           | 160,530  |
| Population (2022 Projected)      | 9,826            | 85,537           | 172,888  |
| Median HH Income                 | <b>\$</b> 54,838 | <b>\$</b> 37,087 | \$41,390 |
| Average HH Income                | <b>\$</b> 79,286 | <b>\$</b> 57,758 | \$61,820 |

## **Available Suites:**

Suite 3: \$650/month

• Suite 7: \$400/month

• Suite 8: \$425/month

Suite 14: \$365/month

• Suite 25: \$365/month

• Suite 41: \$365/month

• Suite 46: \$425/month

Suite 48: \$365/month

• Suite 50: \$365/month

Suite 52: \$365/month