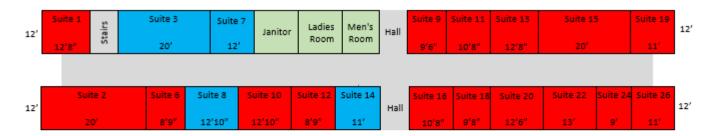

#### **FIRST FLOOR**

#### SECOND FLOOR

- Rates are per month
- Blue suites are available, red suites are occupied

| Demographics<br>(2017 Estimated) | 1 Mile           | 3 Miles          | 5 Miles  |
|----------------------------------|------------------|------------------|----------|
| Population                       | 9,144            | 79,429           | 160,530  |
| Population (2022 Projected)      | 9,826            | 85,537           | 172,888  |
| Median HH Income                 | <b>\$</b> 54,838 | <b>\$</b> 37,087 | \$41,390 |
| Average HH Income                | <b>\$</b> 79,286 | <b>\$</b> 57,758 | \$61,820 |

## **Available Suites:**

Suite 3: \$650/month

• Suite 7: \$400/month

• Suite 8: \$425/month

Suite 14: \$365/month

• Suite 25: \$365/month

• Suite 41: \$365/month

• Suite 46: \$425/month