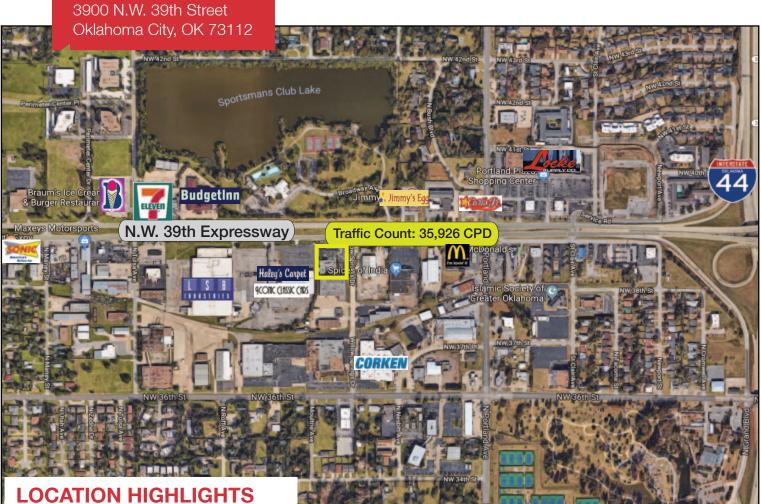

# 3900 N.W. 39th Street, Suite 110

Oklahoma City, Oklahoma 73112

## Adrian Lillard

Adrian's Cell: 1 405 227 8511 adrian@naisullivangroup.com

4045 N.W. 64th Street, Suite 340 Oklahoma City, Oklahoma 73116 Office: 1 405 840 0600 Fax: 1 405 840 0610

- Centrally Located on N.W. 39th Street
- Close to I-44 & Highway 74
- Near New Winco & Future OnCue