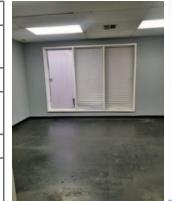

### **PROPERTY HIGHLIGHTS**

- 2,000 SF Office Space, Zoned I-2
- Nice Open Reception Area Plus Waiting Area
- Conference Room
- New Lighting & Paint Throughout Space
- Signage Available on Willow Springs
- Tenant Pays for Utilities & Communication
- Landlord Maintains Landscaping, Maintenance Taxes & Insurance
- Great Natural Lighting Throughout Space
- 3 Large Offices & 2 Bull Pen/Conference Areas
- ADA Restroom
- Open Parking Lot