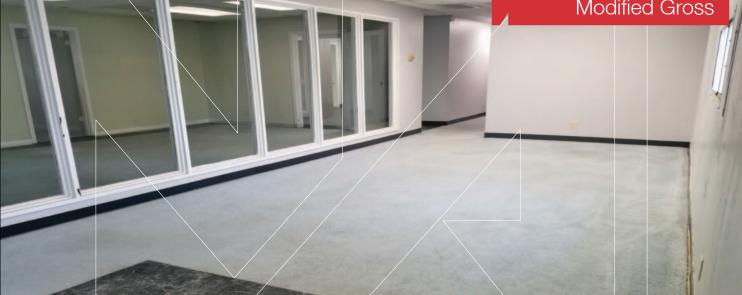

### **PROPERTY HIGHLIGHTS**

- 2,000 SF Office Space, Zoned I-2
- Nice Open Reception Area Plus Waiting Area
- Conference Room
- New Lighting & Paint Throughout Space
- Signage Available on Willow Springs
- Tenant Pays for Utilities & Communication
- Landlord Maintains Landscaping, Maintenance Taxes & Insurance
- Great Natural Lighting Throughout Space
- 3 Large Offices & 2 Bull Pen/Conference Areas
- ADA Restroom
- Open Parking Lot