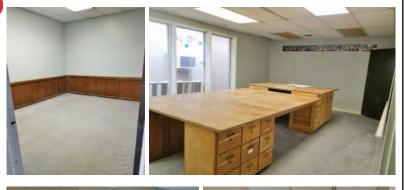

### **PROPERTY HIGHLIGHTS**

- 2,000 SF Office Space, Zoned I-2
- Nice Open Reception Area Plus Waiting Area
- Conference Room
- New Lighting & Paint Throughout Space
- Signage Available on Willow Springs
- Tenant Pays for Utilities & Communication
- Landlord Maintains Landscaping, Maintenance Taxes & Insurance
- Great Natural Lighting Throughout Space
- 3 Large Offices & 2 Bull Pen/Conference Areas
- ADA Restroom
- Open Parking Lot