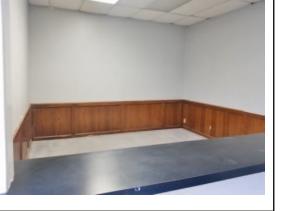

### **PROPERTY HIGHLIGHTS**

- 2,000 SF Office Space, Zoned I-2
- Nice Open Reception Area Plus Waiting Area
- Conference Room
- New Lighting & Paint Throughout Space
- Signage Available on Willow Springs
- Tenant Pays for Utilities & Communication
- Landlord Maintains Landscaping, Maintenance Taxes & Insurance
- Great Natural Lighting Throughout Space
- 3 Large Offices & 2 Bull Pen/Conference Areas
- ADA Restroom
- Open Parking Lot