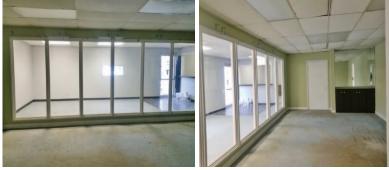

### **PROPERTY HIGHLIGHTS**

- 2,000 SF Office Space, Zoned I-2
- Nice Open Reception Area Plus Waiting Area
- Conference Room
- New Lighting & Paint Throughout Space
- Signage Available on Willow Springs
- Tenant Pays for Utilities & Communication
- Landlord Maintains Landscaping, Maintenance Taxes & Insurance
- Great Natural Lighting Throughout Space
- 3 Large Offices & 2 Bull Pen/Conference Areas
- ADA Restroom
- Open Parking Lot