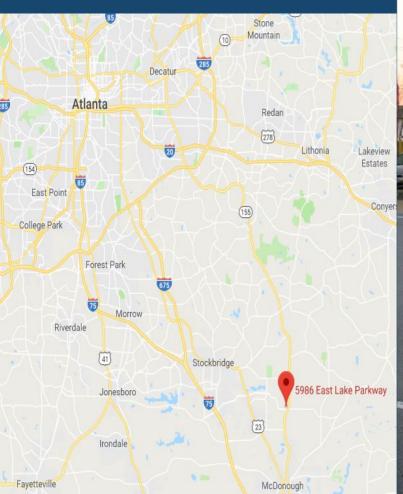

## McDonough – East Lake

5986 East Lake Pkwy, McDonough, Georgia 30253

## **Leasing Contacts**

Blacksville

Gigi Best: (678) 501-5342

Marrissa Chanin: (678) 501-5341

Email: info@riverwoodproperties.com

This outparcel property, which includes McDonald's, is located in the city of McDonough at the intersection of East Lake Parkway and Price Quarters Road, just west of HWY-155. The property sits at a signalized intersection and offers excellent visibility and access, making this an ideal location for any retail tenant.