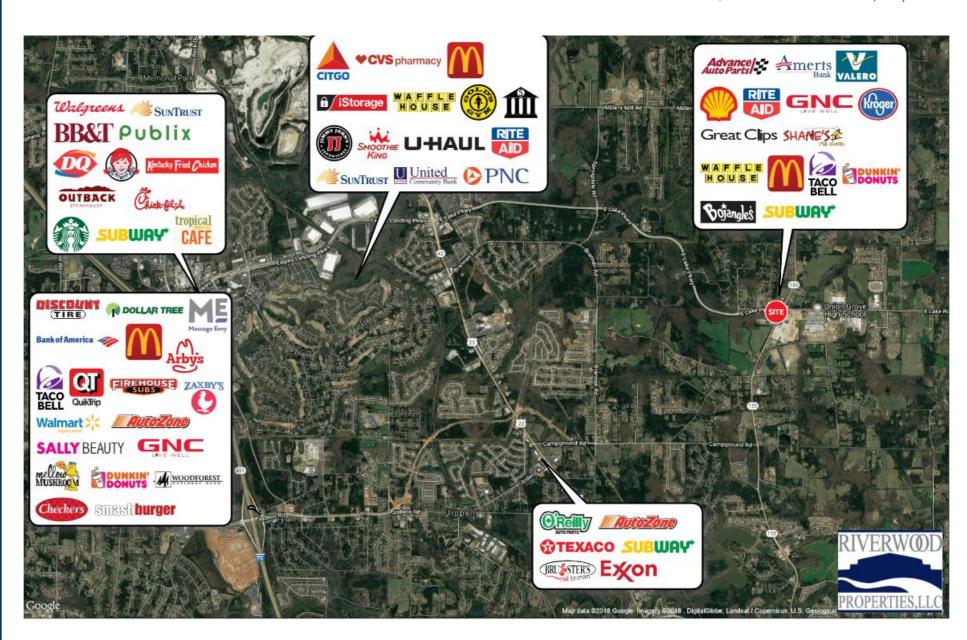

## **Leasing Contacts**

Blacksville

Gigi Best: (678) 501-5342

Marrissa Chanin: (678) 501-5341

Email: info@riverwoodproperties.com

This outparcel property, which includes McDonald's, is located in the city of McDonough at the intersection of East Lake Parkway and Price Quarters Road, just west of HWY-155. The property sits at a signalized intersection and offers excellent visibility and access, making this an ideal location for any retail tenant.

The property currently has a 4,800 SF space available, which can be subdivided into two- 2,400 SF retail suites. East Lake Parkway is home to many nationally recognized tenants, including major anchors such as Kroger grocery store.

## MCDONOUGH - EAST LAKE

Trade Area Overview