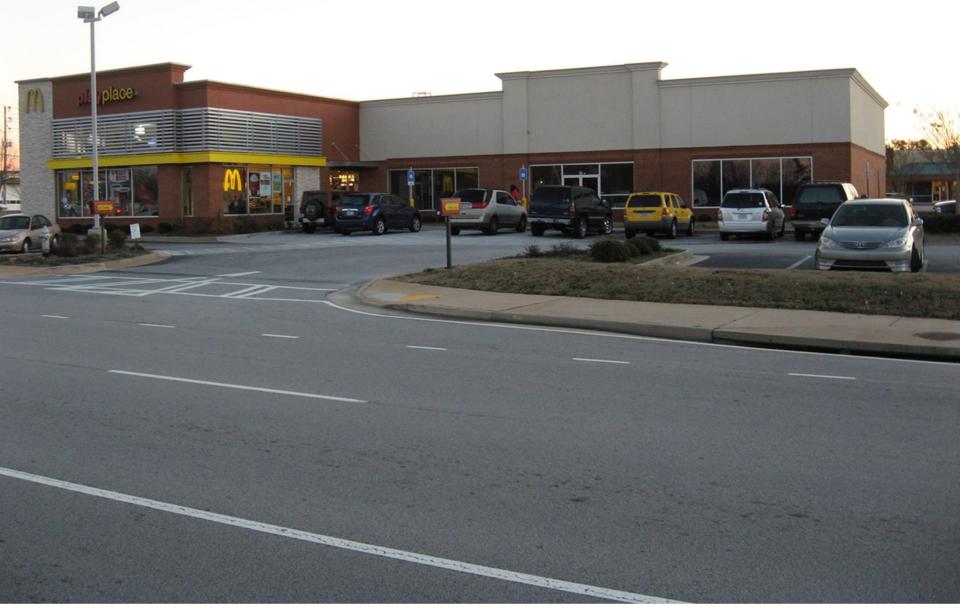

## **Leasing Contacts**

Blacksville

Gigi Best: (678) 501-5342

Marrissa Chanin: (678) 501-5341

Email: info@riverwoodproperties.com

This outparcel property, which includes McDonald's, is located in the city of McDonough at the intersection of East Lake Parkway and Price Quarters Road, just west of HWY-155. The property sits at a signalized intersection and offers excellent visibility and access, making this an ideal location for any retail tenant.

The property currently has a 4,800 SF space available, which can be subdivided into two- 2,400 SF retail suites. East Lake Parkway is home to many nationally recognized tenants, including major anchors such as Kroger grocery store.