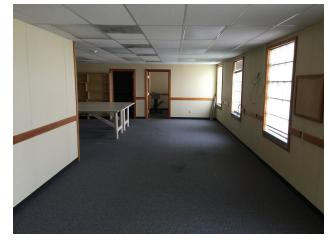

F

**Lease Rate:** \$14.00 SF/yr (Gross)

Lot Size: 0.92 Acres

Building Size: 3,880 SF

Building Class: A

Year Built: 1945

**Zoning:** Commercial

Market: Springfield, MO

Cross Streets: E Chestnut Expy

#### **PROPERTY OVERVIEW**

601 N Glenstone is a single tenant office building. Located on north Glenstone avenue in east Springfield, MO. Property has 19-20 parking spaces and 1 flag pole located on east side of building. Newly sealed and striped parking lot(not shown in pictures)

#### PROPERTY HIGHLIGHTS

- · Asphalt paved parking.
- All brick building.
- · High traffic count.
- Flag pole.
- Close proximity to Chestnut Expressway.
- Gross Lease











**FLOOR PLANS** 







## **ADDITIONAL PHOTOS**







## **ADDITIONAL PHOTOS**















## **ADDITIONAL PHOTOS**

















**RETAILER MAP** 







## **LOCATION MAPS**

For Lease



| POPULATION          | 1 MILE | 3 MILES               | 5 MILES               |
|---------------------|--------|-----------------------|-----------------------|
| TOTAL POPULATION    | 8,710  | 77,583                | 158,381               |
| MEDIAN AGE          | 26.2   | 29.9                  | 34.4                  |
| MEDIAN AGE (MALE)   | 26.3   | 29.5                  | 33.2                  |
| MEDIAN AGE (FEMALE) | 26.2   | 30.5                  | 35.6                  |
|                     |        |                       |                       |
| HOUSEHOLDS & INCOME | 1 MILE | 3 MILES               | 5 MILES               |
| TOTAL HOUSEHOLDS    | 3,509  | <b>3 MILES</b> 32,145 | <b>5 MILES</b> 69,141 |
|