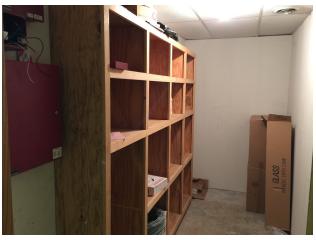

,880 SF

**Lease Rate:** \$14.00 SF/yr (Gross)

Lot Size: 0.92 Acres

Building Size: 3,880 SF

Building Class: A

Year Built: 1945

**Zoning:** Commercial

Market: Springfield, MO

Cross Streets: E Chestnut Expy

#### **PROPERTY OVERVIEW**

601 N Glenstone is a single tenant office building. Located on north Glenstone avenue in east Springfield, MO. Property has 19-20 parking spaces and 1 flag pole located on east side of building. Newly sealed and striped parking lot(not shown in pictures)

#### PROPERTY HIGHLIGHTS

- · Asphalt paved parking.
- All brick building.
- · High traffic count.
- Flag pole.
- Close proximity to Chestnut Expressway.
- Gross Lease











**FLOOR PLANS** 







## **ADDITIONAL PHOTOS**







## **ADDITIONAL PHOTOS**















## **ADDITIONAL PHOTOS**

















**RETAILER MAP** 







## **LOCATION MAPS**

For Lease



| POPULATION          | 1 MILE | 3 MILES               | 5 MILES               |
|---------------------|--------|-----------------------|-----------------------|
| TOTAL POPULATION    | 8,710  | 77,583                | 158,381               |
| MEDIAN AGE          | 26.2   | 29.9                  | 34.4                  |
| MEDIAN AGE (MALE)   | 26.3   | 29.5                  | 33.2                  |
| MEDIAN AGE (FEMALE) | 26.2   | 30.5                  | 35.6                  |
|                     |        |                       |                       |
| HOUSEHOLDS & INCOME | 1 MILE | 3 MILES               | 5 MILES               |
| TOTAL HOUSEHOLDS    | 3,509  | <b>3 MILES</b> 32,145 | <b>5 MILES</b> 69,141