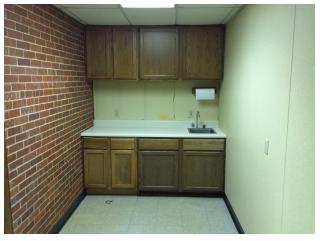

## **PROPERTY SUMMARY**

Available SF: 3,880 SF

**Lease Rate:** \$14.00 SF/yr (Gross)

Lot Size: 0.92 Acres

Building Size: 3,880 SF

Building Class: A

Year Built: 1945

**Zoning:** Commercial

Market: Springfield, MO

Cross Streets: E Chestnut Expy

#### **PROPERTY OVERVIEW**

601 N Glenstone is a single tenant office building. Located on north Glenstone avenue in east Springfield, MO. Property has 19-20 parking spaces and 1 flag pole located on east side of building. Newly sealed and striped parking lot(not shown in pictures)

#### PROPERTY HIGHLIGHTS

- · Asphalt paved parking.
- All brick building.
- · High traffic count.
- Flag pole.
- Close proximity to Chestnut Expressway.
- Gross Lease











**FLOOR PLANS** 







## **ADDITIONAL PHOTOS**







## **ADDITIONAL PHOTOS**















## **ADDITIONAL PHOTOS**

















**RETAILER MAP** 







## **LOCATION MAPS**

For Lease



| POPULATION          | 1 MILE | 3 MILES               | 5 MILES               |
|---------------------|--------|-----------------------|-----------------------|
| TOTAL POPULATION    | 8,710  | 77,583                | 158,381               |
| MEDIAN AGE          | 26.2   | 29.9                  | 34.4                  |
| MEDIAN AGE (MALE)   | 26.3   | 29.5                  | 33.2                  |
| MEDIAN AGE (FEMALE) | 26.2   | 30.5                  | 35.6                  |
|                     |        |                       |                       |
| HOUSEHOLDS & INCOME | 1 MILE | 3 MILES               | 5 MILES               |
| TOTAL HOUSEHOLDS    | 3,509  | <b>3