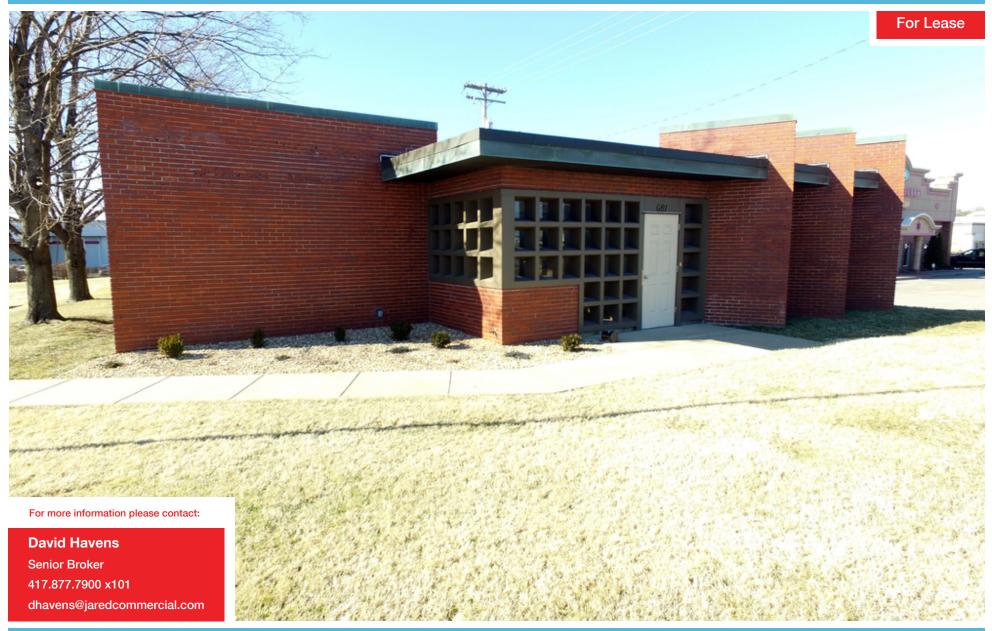

#### **EXECUTIVE SUMMARY**

For Lease

#### **PROPERTY OVERVIEW**

601 N Glenstone is a single tenant office building. Located on north Glenstone avenue in east Springfield, MO. Property has 19-20 parking spaces and 1 flag pole located on east side of building. Newly sealed and striped parking lot(not shown in pictures)

#### PROPERTY HIGHLIGHTS

- · Asphalt paved parking.
- All brick building.
- · High traffic count.
- Flag pole.
- Close proximity to Chestnut Expressway.
- Gross Lease

**FLOOR PLANS** 