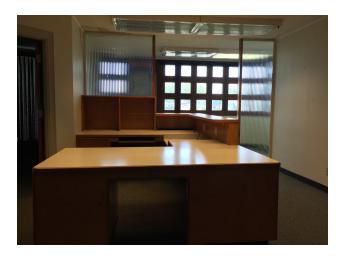

**PROPERTY SUMMARY**

Available SF: 3,880 SF

**Lease Rate:** \$14.00 SF/yr (Gross)

Lot Size: 0.92 Acres

Building Size: 3,880 SF

Building Class: A

Year Built: 1945

**Zoning:** Commercial

Market: Springfield, MO

Cross Streets: E Chestnut Expy

#### **PROPERTY OVERVIEW**

601 N Glenstone is a single tenant office building. Located on north Glenstone avenue in east Springfield, MO. Property has 19-20 parking spaces and 1 flag pole located on east side of building. Newly sealed and striped parking lot(not shown in pictures)

#### PROPERTY HIGHLIGHTS

- · Asphalt paved parking.
- All brick building.
- · High traffic count.
- Flag pole.
- Close proximity to Chestnut Expressway.
- Gross Lease











**FLOOR PLANS** 







## **ADDITIONAL PHOTOS**







## **ADDITIONAL PHOTOS**















## **ADDITIONAL PHOTOS**

















**RETAILER MAP** 







## **LOCATION MAPS**

For Lease



| POPULATION          | 1 MILE | 3 MILES               | 5 MILES               |
|---------------------|--------|-----------------------|-----------------------|
| TOTAL POPULATION    | 8,710  | 77,583                | 158,381               |
| MEDIAN AGE          | 26.2   | 29.9                  | 34.4                  |
| MEDIAN AGE (MALE)   | 26.3   | 29.5                  | 33.2                  |
| MEDIAN AGE (FEMALE) | 26.2   | 30.5                  | 35.6                  |
|                     |        |                       |                       |
| HOUSEHOLDS & INCOME | 1 MILE | 3 MILES               | 5 MILES               |
| TOTAL HOUSEHOLDS    | 3,509  | <b>3 MI