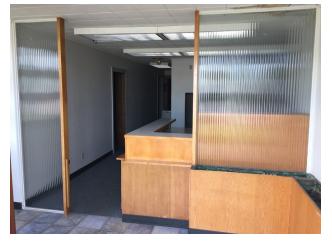

ROPERTY SUMMARY**

Available SF: 3,880 SF

**Lease Rate:** \$14.00 SF/yr (Gross)

Lot Size: 0.92 Acres

Building Size: 3,880 SF

Building Class: A

Year Built: 1945

**Zoning:** Commercial

Market: Springfield, MO

Cross Streets: E Chestnut Expy

#### **PROPERTY OVERVIEW**

601 N Glenstone is a single tenant office building. Located on north Glenstone avenue in east Springfield, MO. Property has 19-20 parking spaces and 1 flag pole located on east side of building. Newly sealed and striped parking lot(not shown in pictures)

#### PROPERTY HIGHLIGHTS

- · Asphalt paved parking.
- All brick building.
- · High traffic count.
- Flag pole.
- Close proximity to Chestnut Expressway.
- Gross Lease











**FLOOR PLANS** 







## **ADDITIONAL PHOTOS**







## **ADDITIONAL PHOTOS**















## **ADDITIONAL PHOTOS**

















**RETAILER MAP** 







## **LOCATION MAPS**

For Lease



| POPULATION          | 1 MILE | 3 MILES               | 5 MILES               |
|---------------------|--------|-----------------------|-----------------------|
| TOTAL POPULATION    | 8,710  | 77,583                | 158,381               |
| MEDIAN AGE          | 26.2   | 29.9                  | 34.4                  |
| MEDIAN AGE (MALE)   | 26.3   | 29.5                  | 33.2                  |
| MEDIAN AGE (FEMALE) | 26.2   | 30.5                  | 35.6                  |
|                     |        |                       |                       |
| HOUSEHOLDS & INCOME | 1 MILE | 3 MILES               | 5 MILES               |
| TOTAL HOUSEHOLDS    | 3,509  | <b>3 MILES<