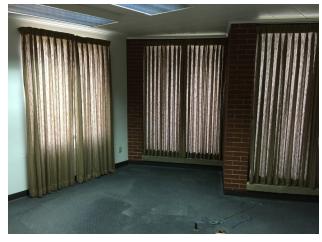

SF

**Lease Rate:** \$14.00 SF/yr (Gross)

Lot Size: 0.92 Acres

Building Size: 3,880 SF

Building Class: A

Year Built: 1945

**Zoning:** Commercial

Market: Springfield, MO

Cross Streets: E Chestnut Expy

#### **PROPERTY OVERVIEW**

601 N Glenstone is a single tenant office building. Located on north Glenstone avenue in east Springfield, MO. Property has 19-20 parking spaces and 1 flag pole located on east side of building. Newly sealed and striped parking lot(not shown in pictures)

#### PROPERTY HIGHLIGHTS

- · Asphalt paved parking.
- All brick building.
- · High traffic count.
- Flag pole.
- Close proximity to Chestnut Expressway.
- Gross Lease











**FLOOR PLANS** 







## **ADDITIONAL PHOTOS**







## **ADDITIONAL PHOTOS**















## **ADDITIONAL PHOTOS**

















**RETAILER MAP** 







## **LOCATION MAPS**

For Lease



| POPULATION          | 1 MILE | 3 MILES               | 5 MILES               |
|---------------------|--------|-----------------------|-----------------------|
| TOTAL POPULATION    | 8,710  | 77,583                | 158,381               |
| MEDIAN AGE          | 26.2   | 29.9                  | 34.4                  |
| MEDIAN AGE (MALE)   | 26.3   | 29.5                  | 33.2                  |
| MEDIAN AGE (FEMALE) | 26.2   | 30.5                  | 35.6                  |
|                     |        |                       |                       |
| HOUSEHOLDS & INCOME | 1 MILE | 3 MILES               | 5 MILES               |
| TOTAL HOUSEHOLDS    | 3,509  | <b>3 MILES</b> 32,145 | <b>5 MILES</b> 69,141 |
|