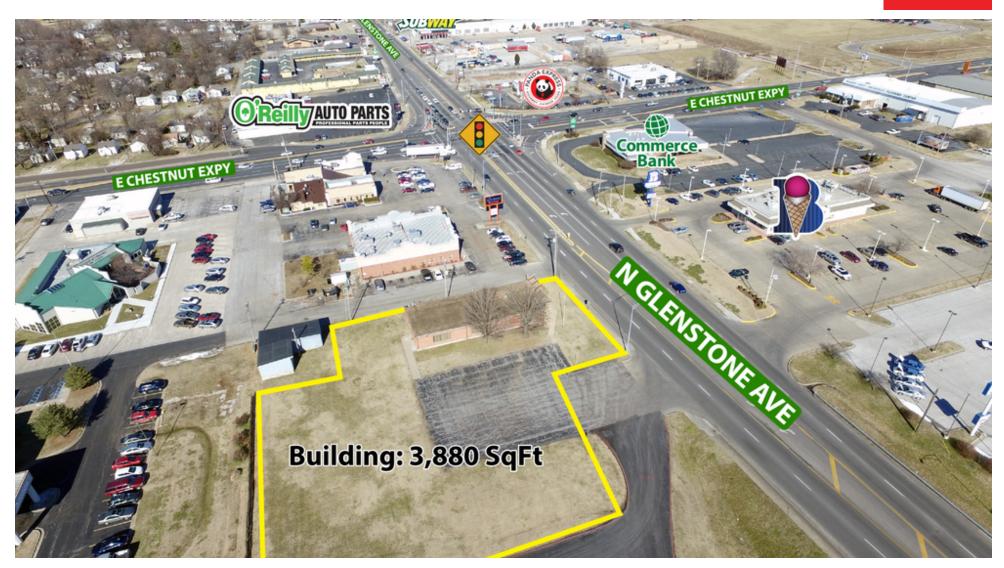

#### **PROPERTY SUMMARY**

Available SF: 3,880 SF

**Lease Rate:** \$14.00 SF/yr (Gross)

Lot Size: 0.92 Acres

Building Size: 3,880 SF

Building Class: A

Year Built: 1945

**Zoning:** Commercial

#### **PROPERTY OVERVIEW**

601 N Glenstone is a single tenant office building. Located on north Glenstone avenue in east Springfield, MO. Property has 19-20 parking spaces and 1 flag pole located on east side of building. Newly sealed and striped parking lot(not shown in pictures)

#### PROPERTY HIGHLIGHTS

- · Asphalt paved parking.
- All brick building.
- · High traffic count.
- Flag pole.
- Close proximity to Chestnut Expressway.
- Gross Lease

**FLOOR PLANS** 