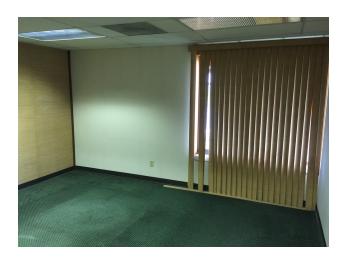

#### **PROPERTY SUMMARY**

Available SF: 3,880 SF

**Lease Rate:** \$14.00 SF/yr (Gross)

Lot Size: 0.92 Acres

Building Size: 3,880 SF

Building Class: A

Year Built: 1945

**Zoning:** Commercial

Market: Springfield, MO

Cross Streets: E Chestnut Expy

#### **PROPERTY OVERVIEW**

601 N Glenstone is a single tenant office building. Located on north Glenstone avenue in east Springfield, MO. Property has 19-20 parking spaces and 1 flag pole located on east side of building. Newly sealed and striped parking lot(not shown in pictures)

#### PROPERTY HIGHLIGHTS

- · Asphalt paved parking.
- All brick building.
- · High traffic count.
- Flag pole.
- Close proximity to Chestnut Expressway.
- Gross Lease











**FLOOR PLANS** 







## **ADDITIONAL PHOTOS**







## **ADDITIONAL PHOTOS**















## **ADDITIONAL PHOTOS**

















**RETAILER MAP** 







## **LOCATION MAPS**

For Lease



| POPULATION          | 1 MILE | 3 MILES               | 5 MILES               |
|---------------------|--------|-----------------------|-----------------------|
| TOTAL POPULATION    | 8,710  | 77,583                | 158,381               |
| MEDIAN AGE          | 26.2   | 29.9                  | 34.4                  |
| MEDIAN AGE (MALE)   | 26.3   | 29.5                  | 33.2                  |
| MEDIAN AGE (FEMALE) | 26.2   | 30.5                  | 35.6                  |
|                     |        |                       |                       |
| HOUSEHOLDS & INCOME | 1 MILE | 3 MILES               | 5 MILES               |
| TOTAL HOUSEHOLDS    | 3,509  | <b>