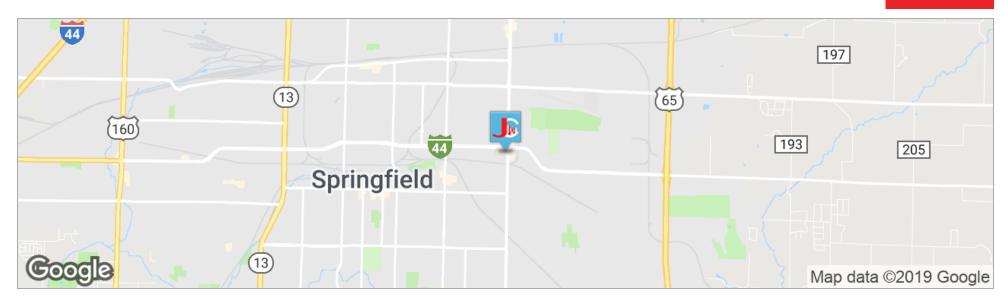

## **LOCATION MAPS**

For Lease

| POPULATION          | 1 MILE | 3 MILES               | 5 MILES               |
|---------------------|--------|-----------------------|-----------------------|
| TOTAL POPULATION    | 8,710  | 77,583                | 158,381               |
| MEDIAN AGE          | 26.2   | 29.9                  | 34.4                  |
| MEDIAN AGE (MALE)   | 26.3   | 29.5                  | 33.2                  |
| MEDIAN AGE (FEMALE) | 26.2   | 30.5                  | 35.6                  |
|                     |        |                       |                       |
| HOUSEHOLDS & INCOME | 1 MILE | 3 MILES               | 5 MILES               |
| TOTAL HOUSEHOLDS    | 3,509  | <b>3 MILES</b> 32,145 | <b>5 MILES</b> 69,141 |
|                     |        |                       |                       |
| TOTAL HOUSEHOLDS    | 3,509  | 32,145                | 69,141                |