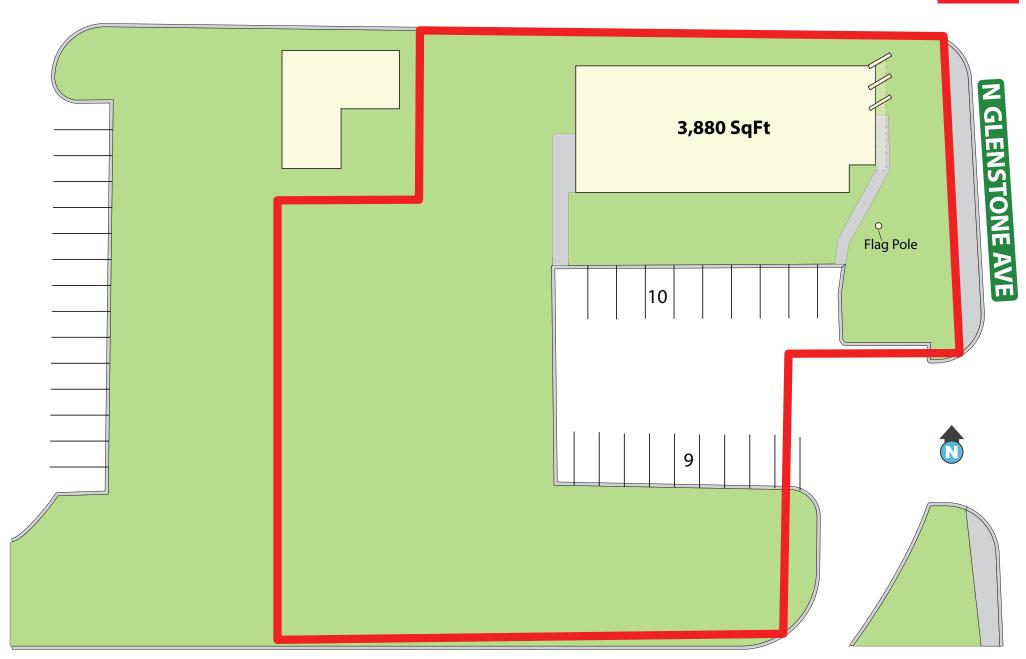

#### **PROPERTY OVERVIEW**

601 N Glenstone is a single tenant office building. Located on north Glenstone avenue in east Springfield, MO. Property has 19-20 parking spaces and 1 flag pole located on east side of building. Newly sealed and striped parking lot(not shown in pictures)