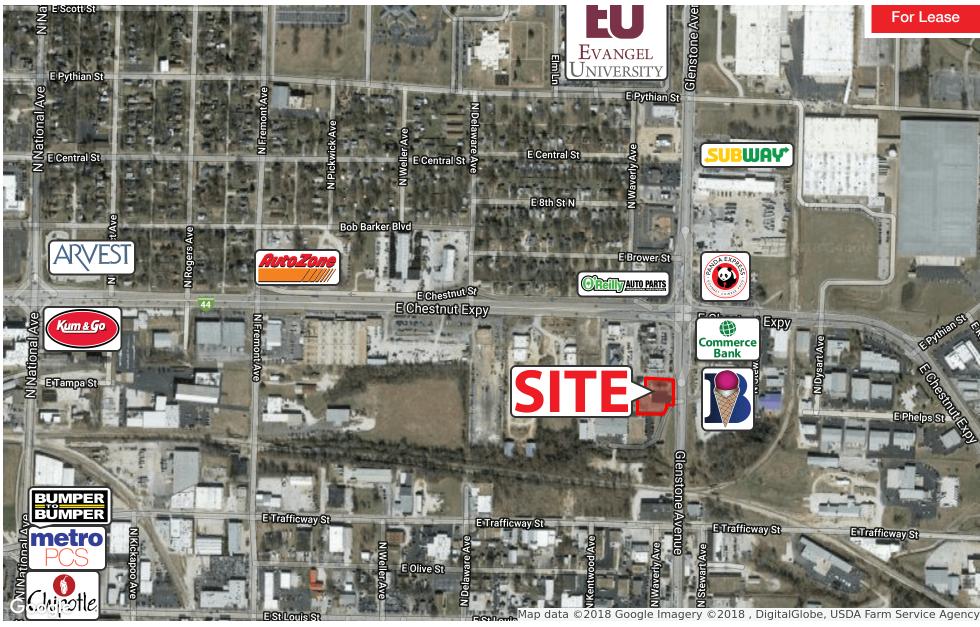

SF/yr (Gross)

Lot Size: 0.92 Acres

Building Size: 3,880 SF

Building Class: A

Year Built: 1945

**Zoning:** Commercial

Market: Springfield, MO

Cross Streets: E Chestnut Expy

#### **PROPERTY OVERVIEW**

601 N Glenstone is a single tenant office building. Located on north Glenstone avenue in east Springfield, MO. Property has 19-20 parking spaces and 1 flag pole located on east side of building. Newly sealed and striped parking lot(not shown in pictures)

#### PROPERTY HIGHLIGHTS

- · Asphalt paved parking.
- All brick building.
- · High traffic count.
- Flag pole.
- Close proximity to Chestnut Expressway.
- Gross Lease











**FLOOR PLANS** 







## **ADDITIONAL PHOTOS**







## **ADDITIONAL PHOTOS**















## **ADDITIONAL PHOTOS**

















**RETAILER MAP** 







## **LOCATION MAPS**

For Lease



| POPULATION          | 1 MILE | 3 MILES               | 5 MILES               |
|---------------------|--------|-----------------------|-----------------------|
| TOTAL POPULATION    | 8,710  | 77,583                | 158,381               |
| MEDIAN AGE          | 26.2   | 29.9                  | 34.4                  |
| MEDIAN AGE (MALE)   | 26.3   | 29.5                  | 33.2                  |
| MEDIAN AGE (FEMALE) | 26.2   | 30.5                  | 35.6                  |
|                     |        |                       |                       |
| HOUSEHOLDS & INCOME | 1 MILE | 3 MILES               | 5 MILES               |
| TOTAL HOUSEHOLDS    | 3,509  | <b>3 MILES</b> 32,145 | <b>5 MILES</b> 69,141 |
|                     |