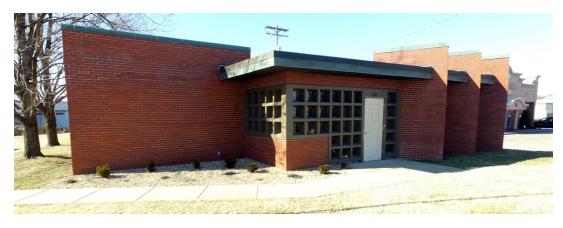

**COVER PAGE** 





### 601 N Glenstone



601 N. GLENSTONE AVE., SPRINGFIELD, MO 65802

#### **EXECUTIVE SUMMARY**

For Lease



#### **PROPERTY SUMMARY**

Available SF: 3,880 SF

**Lease Rate:** \$14.00 SF/yr (Gross)

Lot Size: 0.92 Acres

Building Size: 3,880 SF

Building Class: A

Year Built: 1945

**Zoning:** Commercial

Market: Springfield, MO

Cross Streets: E Chestnut Expy

#### **PROPERTY OVERVIEW**

601 N Glenstone is a single tenant office building. Located on north Glenstone avenue in east Springfield, MO. Property has 19-20 parking spaces and 1 flag pole located on east side of building. Newly sealed and striped parking lot(not shown in pictures)

#### PROPERTY HIGHLIGHTS

- · Asphalt paved parking.
- All brick building.
- · High traffic count.
- Flag pole.
- Close proximity to Chestnut Expressway.
- Gross Lease











**FLOOR PLANS** 







## **ADDITIONAL PHOTOS**







## **ADDITIONAL PHOTOS**