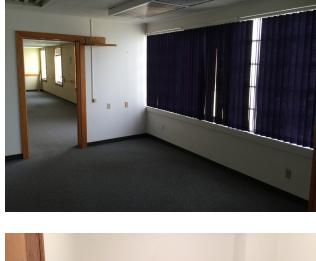

80 SF

**Lease Rate:** \$14.00 SF/yr (Gross)

Lot Size: 0.92 Acres

Building Size: 3,880 SF

Building Class: A

Year Built: 1945

**Zoning:** Commercial

Market: Springfield, MO

Cross Streets: E Chestnut Expy

#### **PROPERTY OVERVIEW**

601 N Glenstone is a single tenant office building. Located on north Glenstone avenue in east Springfield, MO. Property has 19-20 parking spaces and 1 flag pole located on east side of building. Newly sealed and striped parking lot(not shown in pictures)

#### PROPERTY HIGHLIGHTS

- · Asphalt paved parking.
- All brick building.
- · High traffic count.
- Flag pole.
- Close proximity to Chestnut Expressway.
- Gross Lease











**FLOOR PLANS** 







## **ADDITIONAL PHOTOS**







## **ADDITIONAL PHOTOS**















## **ADDITIONAL PHOTOS**

















**RETAILER MAP** 







## **LOCATION MAPS**

For Lease



| POPULATION          | 1 MILE | 3 MILES               | 5 MILES               |
|---------------------|--------|-----------------------|-----------------------|
| TOTAL POPULATION    | 8,710  | 77,583                | 158,381               |
| MEDIAN AGE          | 26.2   | 29.9                  | 34.4                  |
| MEDIAN AGE (MALE)   | 26.3   | 29.5                  | 33.2                  |
| MEDIAN AGE (FEMALE) | 26.2   | 30.5                  | 35.6                  |
|                     |        |                       |                       |
| HOUSEHOLDS & INCOME | 1 MILE | 3 MILES               | 5 MILES               |
| TOTAL HOUSEHOLDS    | 3,509  | <b>3 MILES</b> 32,145 | <b>5 MILES</b> 69,141 |