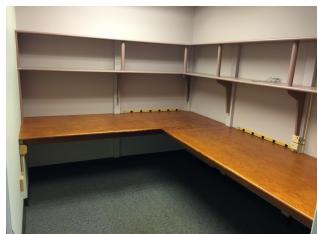

PERTY SUMMARY**

Available SF: 3,880 SF

**Lease Rate:** \$14.00 SF/yr (Gross)

Lot Size: 0.92 Acres

Building Size: 3,880 SF

Building Class: A

Year Built: 1945

**Zoning:** Commercial

Market: Springfield, MO

Cross Streets: E Chestnut Expy

#### **PROPERTY OVERVIEW**

601 N Glenstone is a single tenant office building. Located on north Glenstone avenue in east Springfield, MO. Property has 19-20 parking spaces and 1 flag pole located on east side of building. Newly sealed and striped parking lot(not shown in pictures)

#### PROPERTY HIGHLIGHTS

- · Asphalt paved parking.
- All brick building.
- · High traffic count.
- Flag pole.
- Close proximity to Chestnut Expressway.
- Gross Lease











**FLOOR PLANS** 







## **ADDITIONAL PHOTOS**







## **ADDITIONAL PHOTOS**















## **ADDITIONAL PHOTOS**

















**RETAILER MAP** 







## **LOCATION MAPS**

For Lease



| POPULATION          | 1 MILE | 3 MILES               | 5 MILES               |
|---------------------|--------|-----------------------|-----------------------|
| TOTAL POPULATION    | 8,710  | 77,583                | 158,381               |
| MEDIAN AGE          | 26.2   | 29.9                  | 34.4                  |
| MEDIAN AGE (MALE)   | 26.3   | 29.5                  | 33.2                  |
| MEDIAN AGE (FEMALE) | 26.2   | 30.5                  | 35.6                  |
|                     |        |                       |                       |
| HOUSEHOLDS & INCOME | 1 MILE | 3 MILES               | 5 MILES               |
| TOTAL HOUSEHOLDS    | 3,509  | <b>3 MILES</b