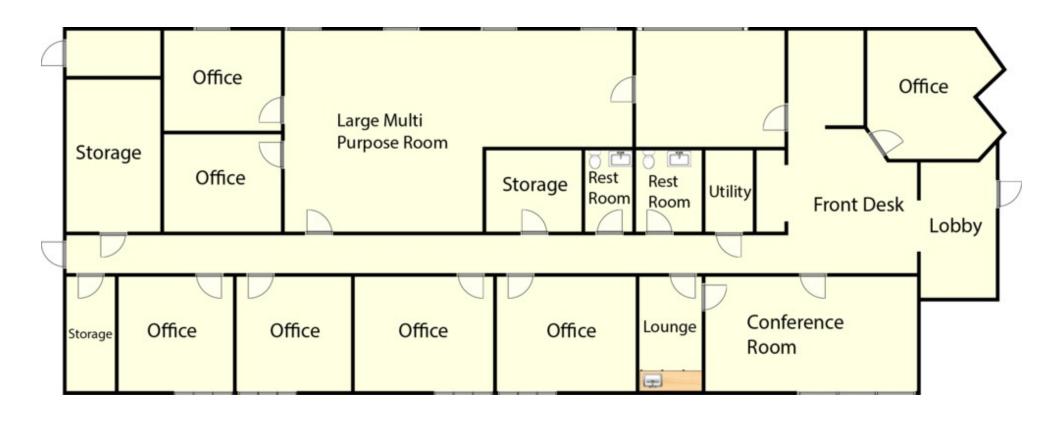

#### PROPERTY HIGHLIGHTS

- · Asphalt paved parking.
- All brick building.
- · High traffic count.
- Flag pole.
- Close proximity to Chestnut Expressway.
- Gross Lease

**FLOOR PLANS** 