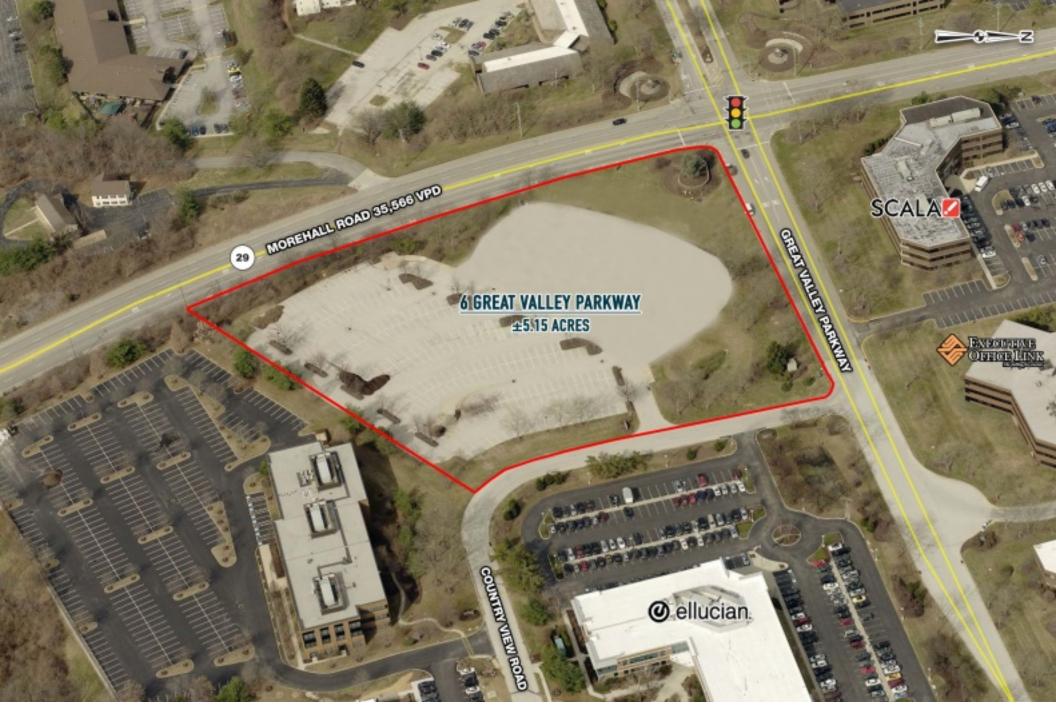

ROUTE 29 & GREAT VALLEY PARKWAY MALVERN, PA

9.7 Acres 6. 6 Great Valley Parkway 5.15 Acres land

7. 321 Old Morehall Road .12 Acres

5. 351 Old Morehall Road

Zoning: O/BP Township: East Whiteland County: Chester