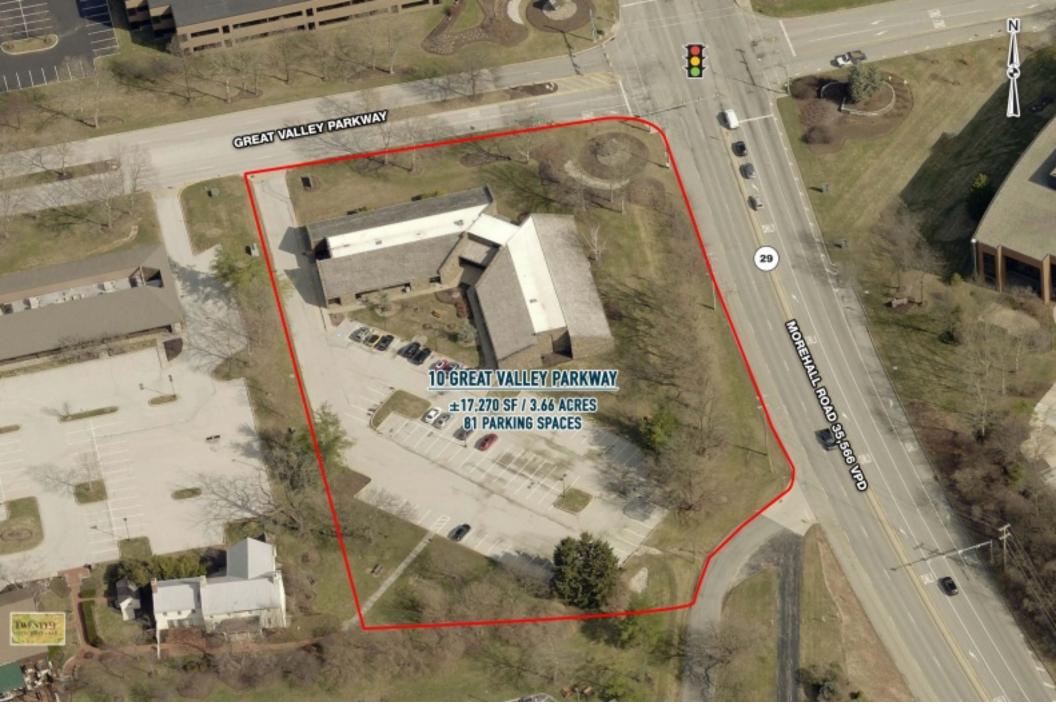

# 💿 site data

**1. 309-315 Technology Drive** 30,150 SF / 106 parking spaces / 3.09 Acres

2. 18 Great Valley Parkway 29,419 SF / 108 parking spaces / 3.75 Acres

**3. 10 Great Valley Parkway** 17,270 SF / 81 parking spaces / 3.66 Acres