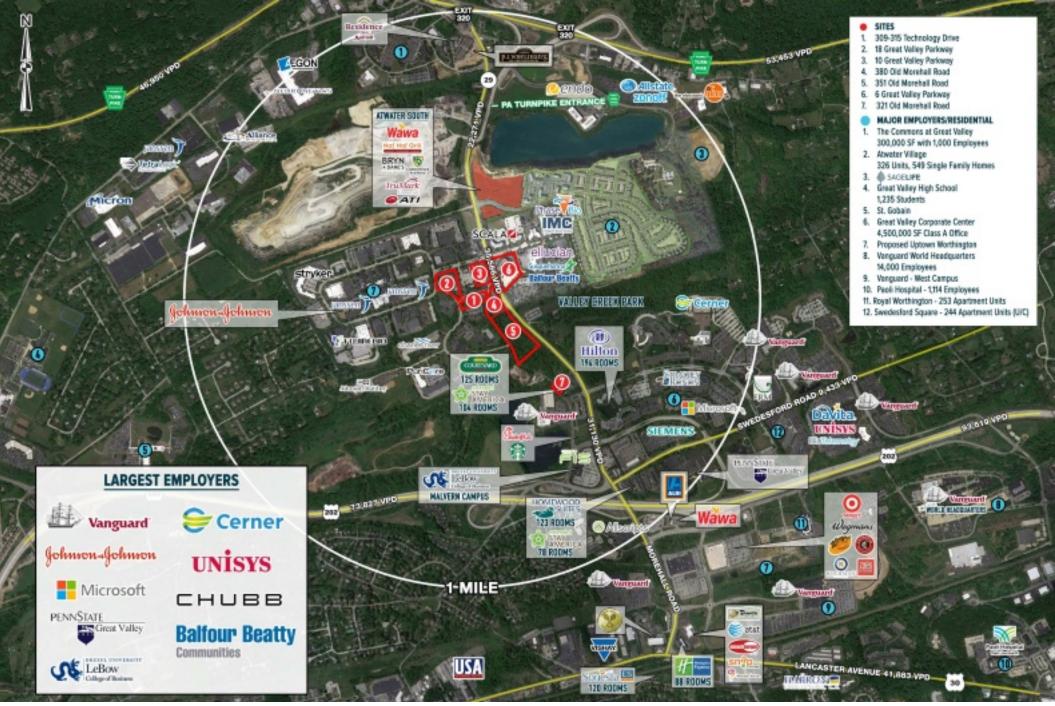

#### **Major Employers**

- CubeSmart 114 employees
- Vishay Intertechnology 150 employees
- Acme Markets 270 employees
- Endo Pharma 400 employees
- Ricoh America's Corp.- 600 employees
- St. Gobain 1,000 employees
- Paoli Hospital 1,114 employees
- Teva Pharma 1,200 employees
- Unisys Corp. 1,500 employees
- Siemens Healthcare 2,800 employees
- Vanguard 14,000 employees

# 💿 site data

**1. 309-315 Technology Drive** 30,150 SF / 106 parking spaces / 3.09 Acres

2. 18 Great Valley Parkway 29,419 SF / 108 parking spaces / 3.75 Acres

**3. 10 Great Valley Parkway** 17,270 SF / 81 parking spaces / 3.66 Acres

**4. 380 Old Morehall Road** 4.4 Acres

ROUTE 29 & GREAT VALLEY PARKWAY MALVERN, PA

9.7 Acres 6. 6 Great Valley Parkway 5.15 Acres land

7. 321 Old Morehall Road .12 Acres

5. 351 Old Morehall Road

Zoning: O/BP Township: East Whiteland County: Chester