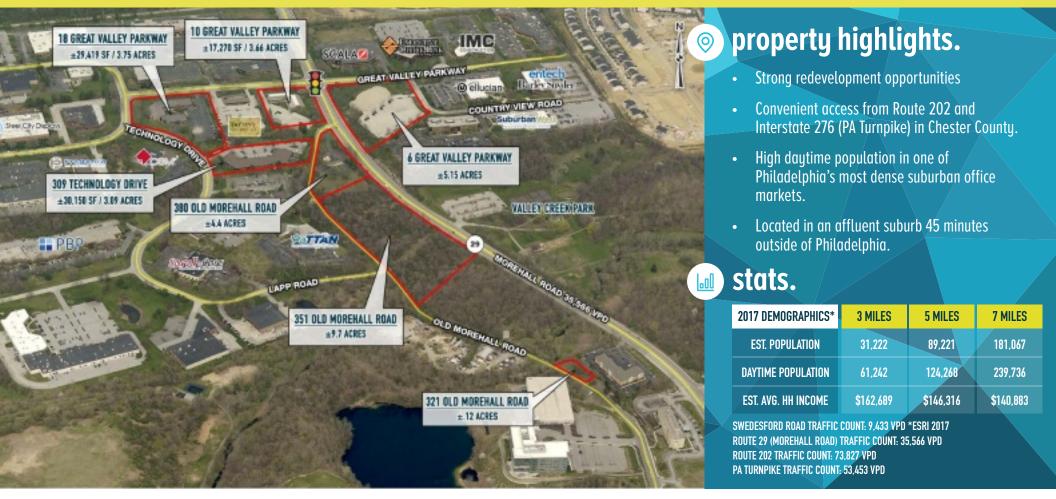

# 💿 site data

**1. 309-315 Technology Drive** 30,150 SF / 106 parking spaces / 3.09 Acres

2. 18 Great Valley Parkway 29,419 SF / 108 parking spaces / 3.75 Acres

**3. 10 Great Valley Parkway** 17,270 SF / 81 parking spaces / 3.66 Acres

**4. 380 Old Morehall Road** 4.4 Acres

ROUTE 29 & GREAT VALLEY PARKWAY MALVERN, PA

9.7 Acres 6. 6 Great Valley Parkway 5.15 Acres land

7. 321 Old Morehall Road .12 Acres

5. 351 Old Morehall Road

Zoning: O/BP Township: East Whiteland County: Chester