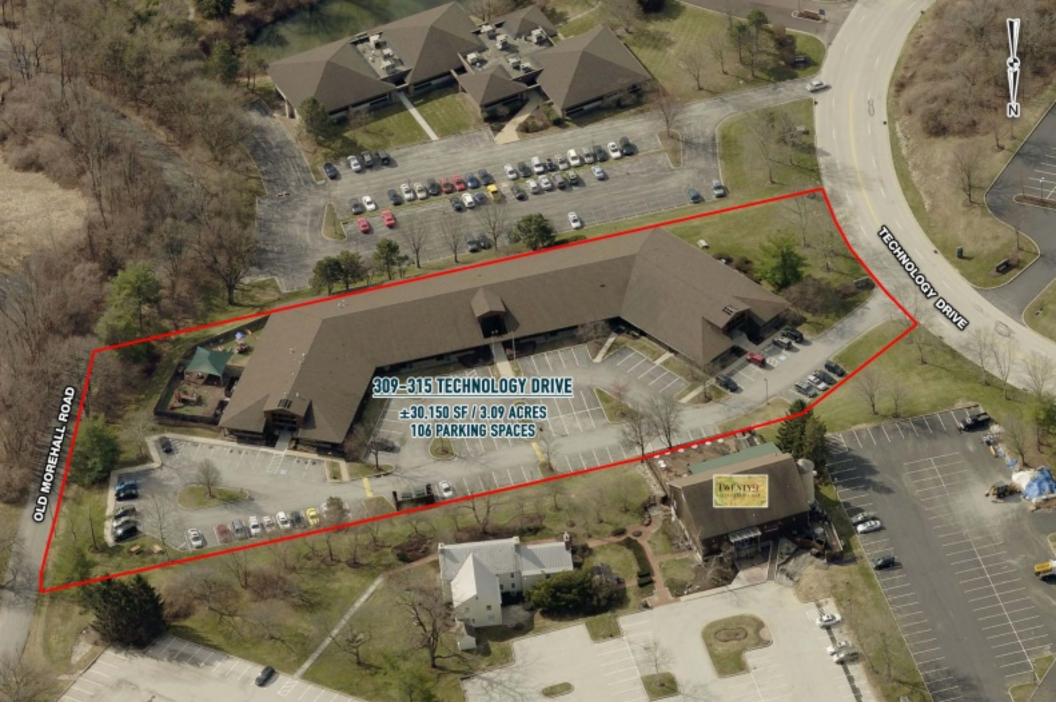

# 💿 site data

**1. 309-315 Technology Drive** 30,150 SF / 106 parking spaces / 3.09 Acres

2. 18 Great Valley Parkway 29,419 SF / 108 parking spaces / 3.75 Acres

**3. 10 Great Valley Parkway** 17,270 SF / 81 parking spaces / 3.66 Acres