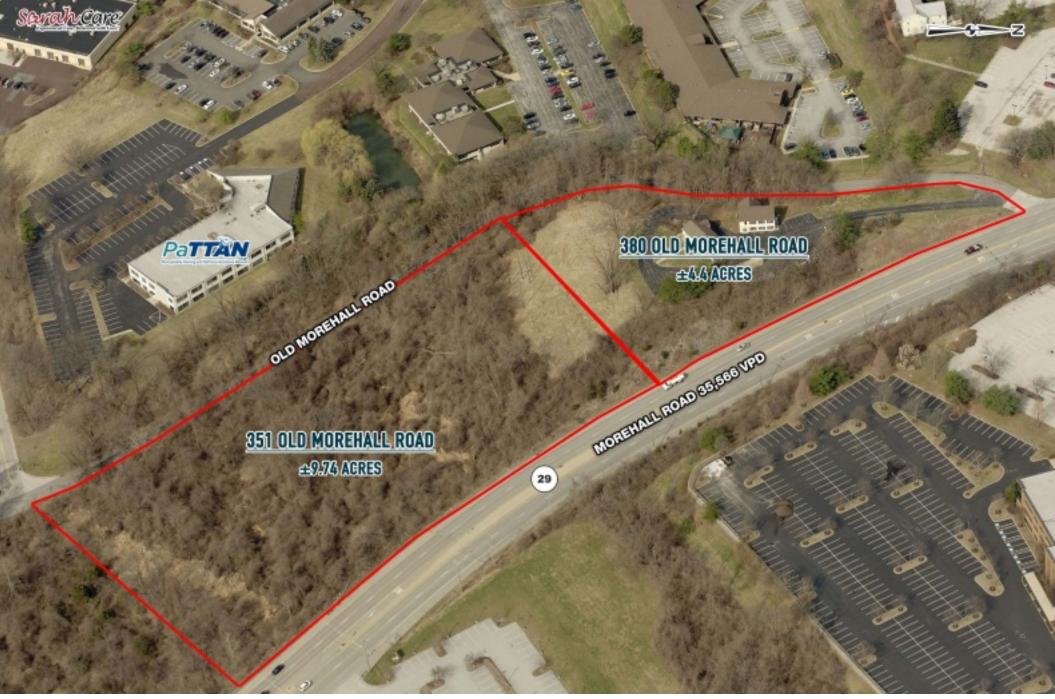

**4. 380 Old Morehall Road** 4.4 Acres

ROUTE 29 & GREAT VALLEY PARKWAY MALVERN, PA

9.7 Acres 6. 6 Great Valley Parkway 5.15 Acres land

7. 321 Old Morehall Road .12 Acres

5. 351 Old Morehall Road

Zoning: O/BP Township: East Whiteland County: Chester