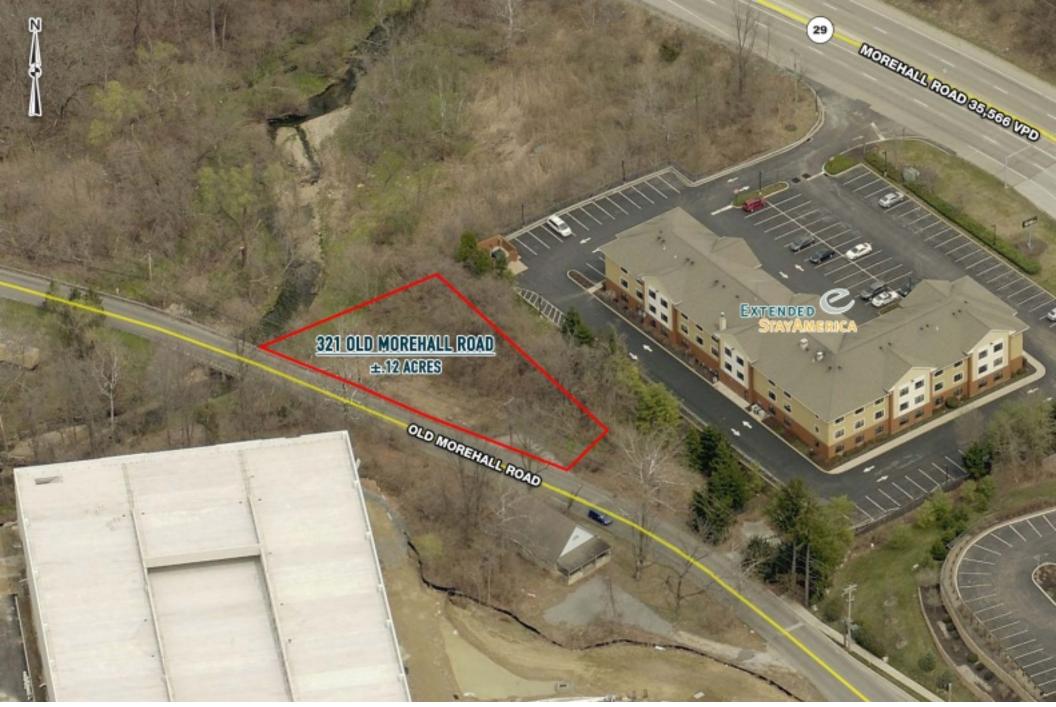

ROUTE 29 & GREAT VALLEY PARKWAY MALVERN, PA

9.7 Acres 6. 6 Great Valley Parkway 5.15 Acres land

7. 321 Old Morehall Road .12 Acres

5. 351 Old Morehall Road

Zoning: O/BP Township: East Whiteland County: Chester