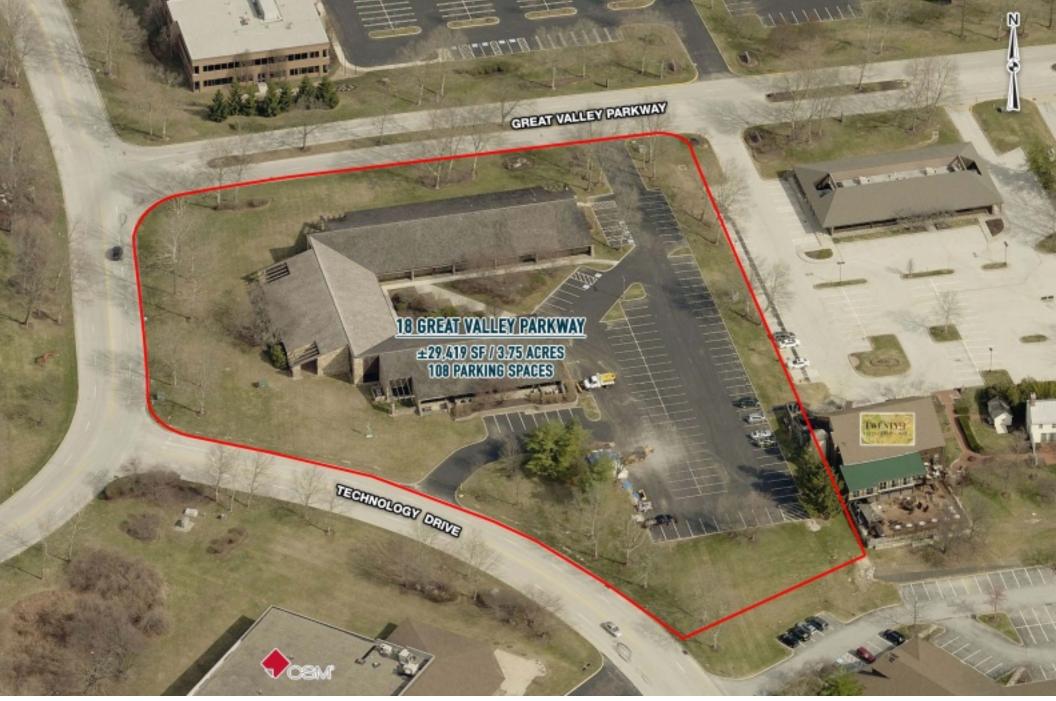

# 💿 site data

**1. 309-315 Technology Drive** 30,150 SF / 106 parking spaces / 3.09 Acres

2. 18 Great Valley Parkway 29,419 SF / 108 parking spaces / 3.75 Acres

**3. 10 Great Valley Parkway** 17,270 SF / 81 parking spaces / 3.66 Acres