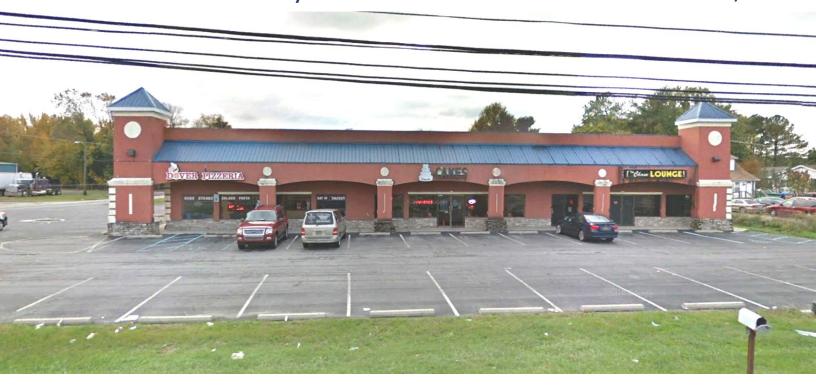

## Space For Lease

4104 N. DuPont Hwy

Dover, DE

## **Property Information**

- ⇒ Former Chase Lounge
- $\Rightarrow$  3,200+/- SF End Cap Unit
- ⇒ Lease Price: \$15.00 psf NNN

| Demographics  | 1 Mile   | 3 Miles  | 5 Miles  |
|---------------|----------|----------|----------|
| Population    | 4,387    | 21,389   | 58,055   |
| Median Income | \$55,030 | \$54,216 | \$52,572 |