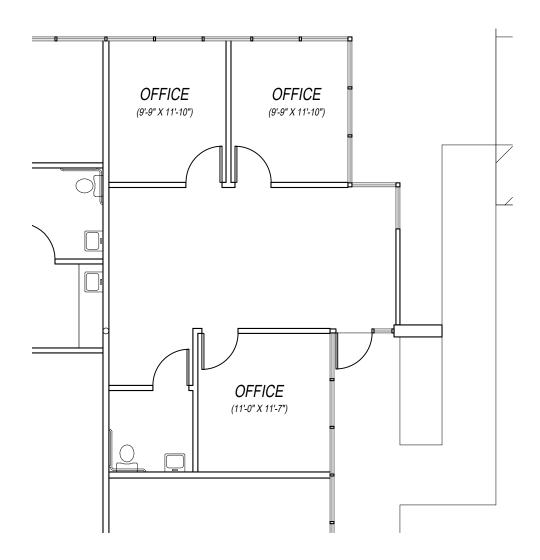

### Office Space Available

| Building/Suite                       | Rentable SF | Rate/SF | Date Available | Description                                                          |
|--------------------------------------|-------------|---------|----------------|----------------------------------------------------------------------|
| 4572 Telephone Road<br>Suite 914     | 2,464       | \$1.25  | Now            | 2-story unit with 6 private offices, bullpen, kitchen, ample parking |
| 4564 Telephone Road<br>Suite 806     | 986         | \$1.50  | Now            | Open office, 3<br>private offices, ample<br>parking                  |
| 4474 Market Street<br>Suites 505-506 | 1,434       | \$1.30  | 30 Days        | 2-story unit with 3 private offices, 2 restrooms, ample parking      |
| 1891 Goodyear Avenue<br>Suite 614    | 1,232       | \$1.50  | 30 Days        | Open office, 3<br>private offices, wet<br>bar, ample parking         |

# HARBOR VIEW BUSINESS PARK - SUITE 806

9/18/2018

Scale: 3/32"=1'-0"

SUITE 915 - FIRST FLOOR

4572 TELEPHONE ROAD - HARBOR VIEW BUSINESS PARK

SCALE: 1/8" = 1'-0" DATE: 4/16/2013

SUITE 915 - SECOND FLOOR

4572 TELEPHONE ROAD - HARBOR VIEW BUSINESS PARK