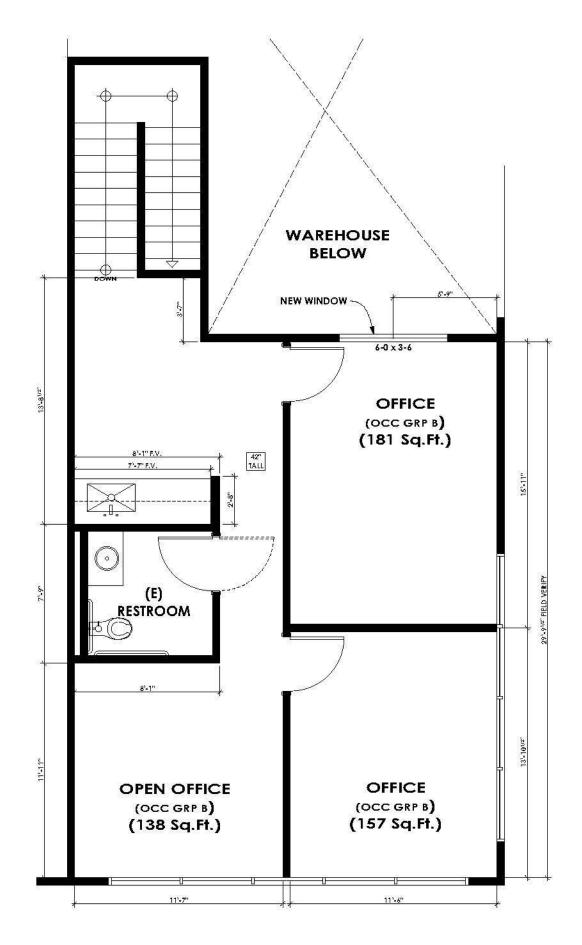

## Warehouse Space Available

| Building/Suite                   | Rentable SF | Rate/SF | Date Available | Description                                                                          |
|----------------------------------|-------------|---------|----------------|--------------------------------------------------------------------------------------|
| 4572 Telephone Road<br>Suite 915 | 2,258       | \$1.10  | Now            | 2-story unit with<br>warehouse, 2 private<br>offices, restrooms,<br>and open offices |
| 4572 Telephone Road<br>Suite 911 | 2,994       | \$1.10  | Now            | 2-story unit with<br>warehouse, open<br>offices, private<br>offices, and restroom    |