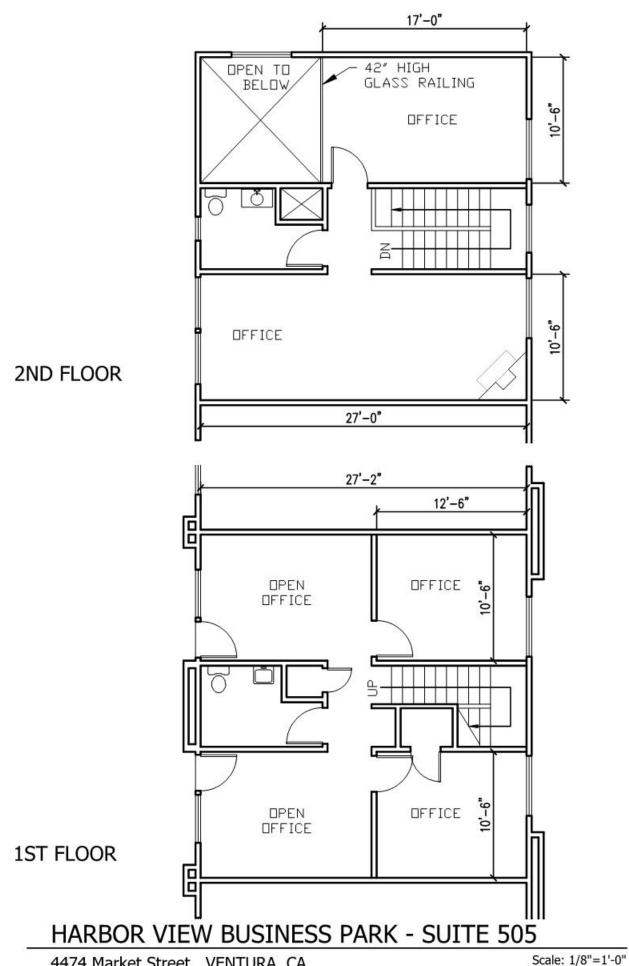

### Office Space Available

| Building/Suite                       | Rentable SF | Rate/SF | Date Available | Description                                                          |
|--------------------------------------|-------------|---------|----------------|----------------------------------------------------------------------|
| 4572 Telephone Road<br>Suite 914     | 2,464       | \$1.25  | Now            | 2-story unit with 6 private offices, bullpen, kitchen, ample parking |
| 4564 Telephone Road<br>Suite 806     | 986         | \$1.50  | Now            | Open office, 3<br>private offices, ample<br>parking                  |
| 4474 Market Street<br>Suites 505-506 | 1,434       | \$1.30  | 30 Days        | 2-story unit with 3 private offices, 2 restrooms, ample parking      |
| 1891 Goodyear Avenue<br>Suite 614    | 1,232       | \$1.50  | 30 Days        | Open office, 3<br>private offices, wet<br>bar, ample parking         |