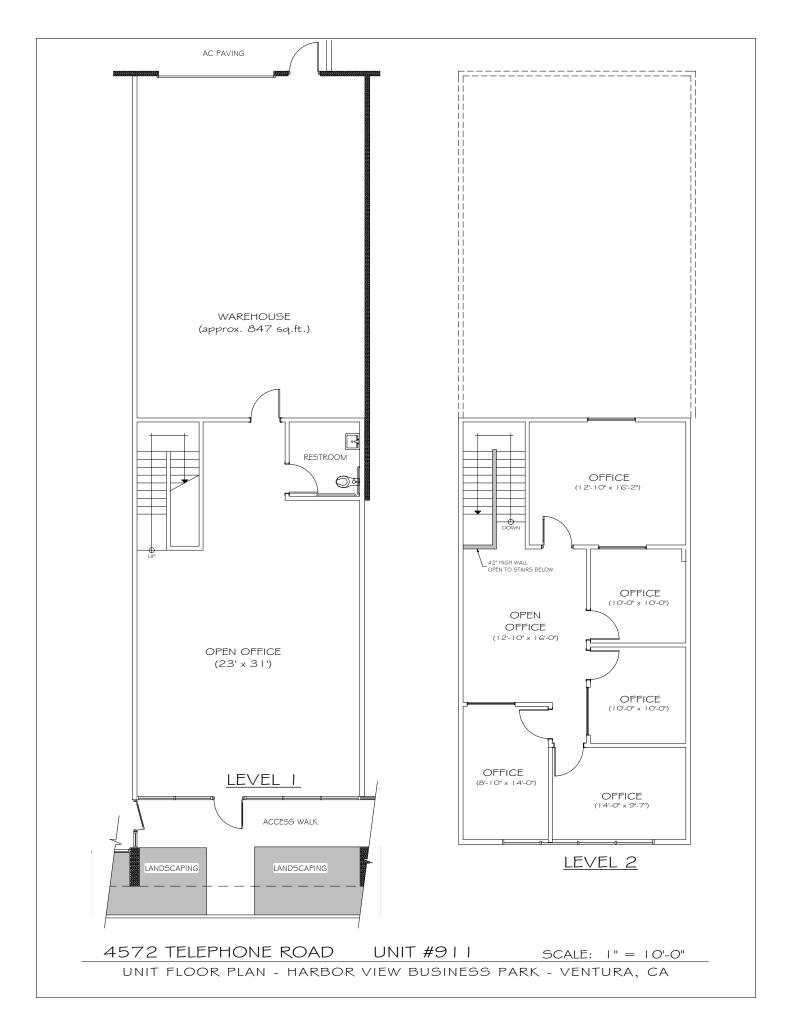

## Warehouse Space Available

| Building/Suite                   | Rentable SF | Rate/SF | Date Available | Description                                                                          |
|----------------------------------|-------------|---------|----------------|--------------------------------------------------------------------------------------|
| 4572 Telephone Road<br>Suite 915 | 2,258       | \$1.10  | Now            | 2-story unit with<br>warehouse, 2 private<br>offices, restrooms,<br>and open offices |
| 4572 Telephone Road<br>Suite 911 | 2,994       | \$1.10  | Now            | 2-story unit with<br>warehouse, open<br>offices, private<br>offices, and restroom    |