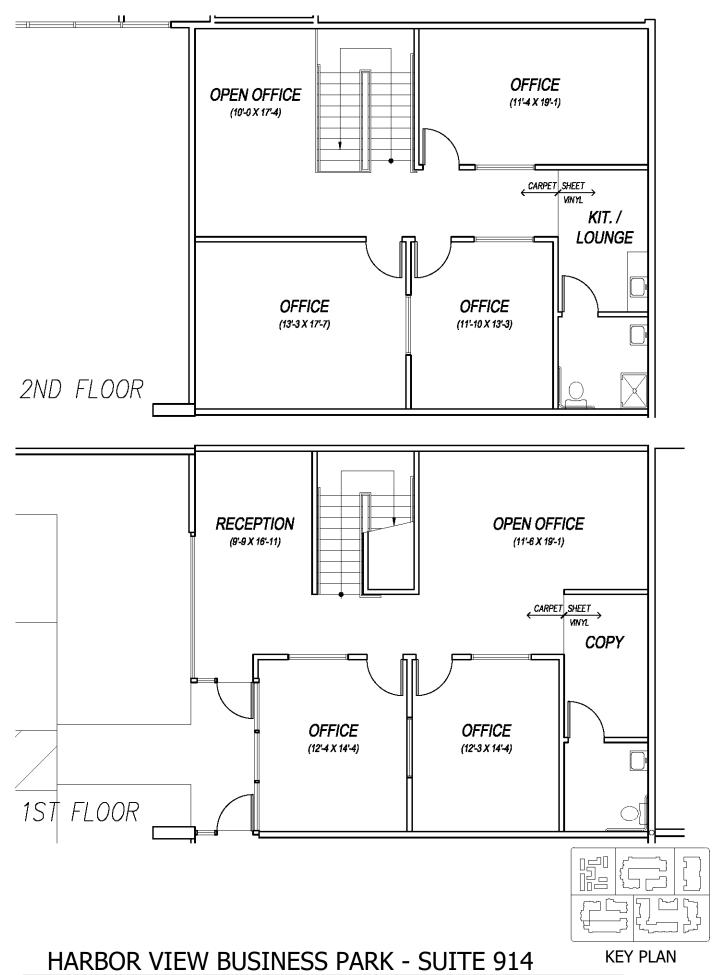

### Office Space Available

| Building/Suite                       | Rentable SF | Rate/SF | Date Available | Description                                                          |
|--------------------------------------|-------------|---------|----------------|----------------------------------------------------------------------|
| 4572 Telephone Road<br>Suite 914     | 2,464       | \$1.25  | Now            | 2-story unit with 6 private offices, bullpen, kitchen, ample parking |
| 4564 Telephone Road<br>Suite 806     | 986         | \$1.50  | Now            | Open office, 3<br>private offices, ample<br>parking                  |
| 4474 Market Street<br>Suites 505-506 | 1,434       | \$1.30  | 30 Days        | 2-story unit with 3 private offices, 2 restrooms, ample parking      |
| 1891 Goodyear Avenue<br>Suite 614    | 1,232       | \$1.50  | 30 Days        | Open office, 3<br>private offices, wet<br>bar, ample parking         |

CAM - \$0.13 per square foot. Commission – 4% to procuring broker. For more information, call:

Leah Varga, Property Manager (805) 658-2246 or Ned Geoghegan, Director of Leasing (310) 264-1650.

Scale: 1/8"=1'-0"