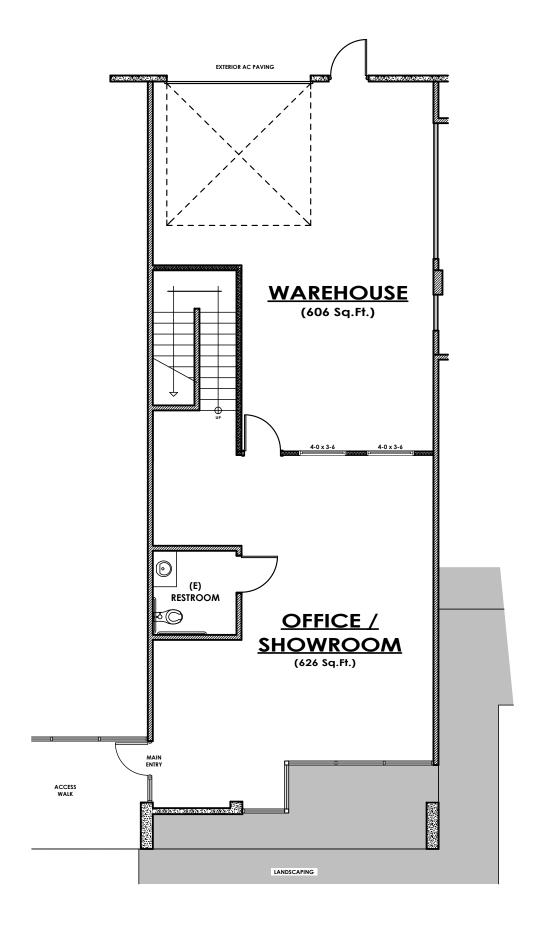

## Warehouse Space Available

| Building/Suite                   | Rentable SF | Rate/SF | Date Available | Description                                                                          |
|----------------------------------|-------------|---------|----------------|--------------------------------------------------------------------------------------|
| 4572 Telephone Road<br>Suite 915 | 2,258       | \$1.10  | Now            | 2-story unit with<br>warehouse, 2 private<br>offices, restrooms,<br>and open offices |
| 4572 Telephone Road<br>Suite 911 | 2,994       | \$1.10  | Now            | 2-story unit with<br>warehouse, open<br>offices, private<br>offices, and restroom    |