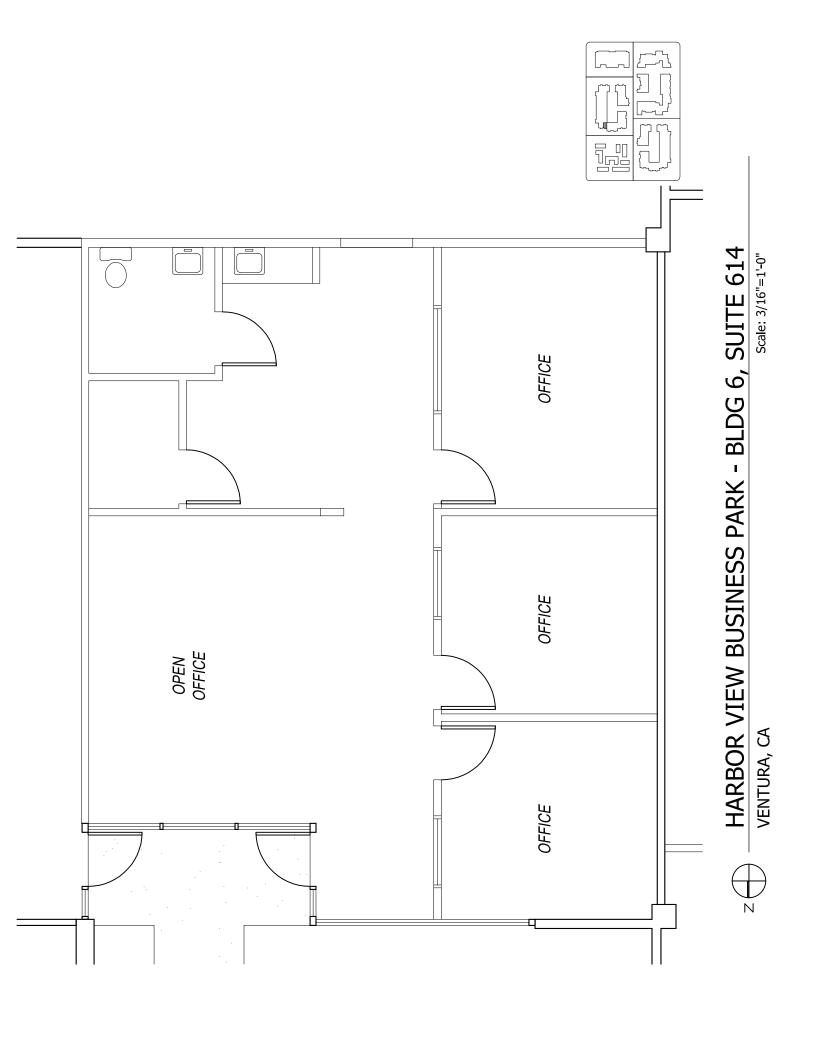

### Office Space Available

| Building/Suite                       | Rentable SF | Rate/SF | Date Available | Description                                                          |
|--------------------------------------|-------------|---------|----------------|----------------------------------------------------------------------|
| 4572 Telephone Road<br>Suite 914     | 2,464       | \$1.25  | Now            | 2-story unit with 6 private offices, bullpen, kitchen, ample parking |
| 4564 Telephone Road<br>Suite 806     | 986         | \$1.50  | Now            | Open office, 3<br>private offices, ample<br>parking                  |
| 4474 Market Street<br>Suites 505-506 | 1,434       | \$1.30  | 30 Days        | 2-story unit with 3 private offices, 2 restrooms, ample parking      |
| 1891 Goodyear Avenue<br>Suite 614    | 1,232       | \$1.50  | 30 Days        | Open office, 3<br>private offices, wet<br>bar, ample parking         |