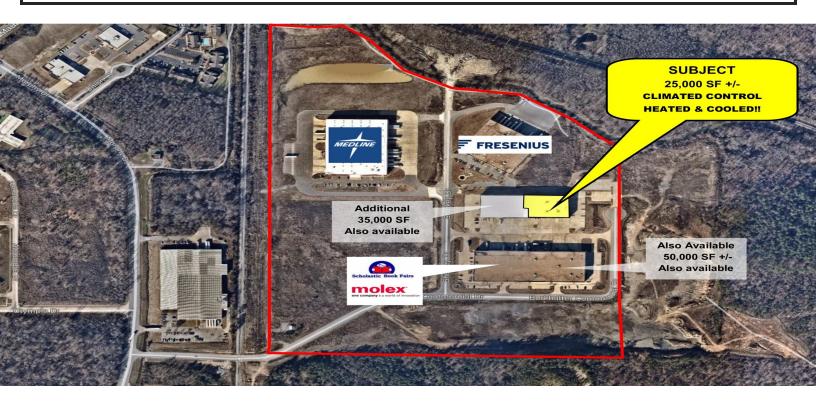

# **Aerial / Photos**

**COMMERCIAL & INVESTMENT DIVISION** 

Information is deemed reliable but is not guaranteed. Agency Disclosure: RPM Group is the agent for the owner of the property described herein.

#### **OFFERING SUMMARY**

**Available SF:** 25,000 SF +/-

CLIMATE CONTROL

Heated & Cooled

#### PROPERTY OVERVIEW

25,000 climate controlled heated & cooled "First Class" Warehouse/Office

Space!

Up to 60,000 sq. ft. +/- available!

Ceiling height: 32' stacking height

**Lease Rate:** \$6.50 SF/yr (NNN)