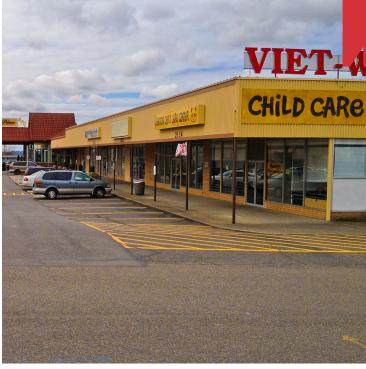

## For Lease Most Economical Retail Spaces in Renton

## Greater Hilands Shopping Center 2834 Sunset Lane NE, Renton, WA

- Retail spaces available:
  2.982 SF
- Most economical retail space in Renton
- Diverse tenant mix within shopping center
- Ideal for a wide variety of businesses
- Tons of parking
- Lease rate: \$13.00 PSF, NNN
  - NNN = \$3.35 PSF