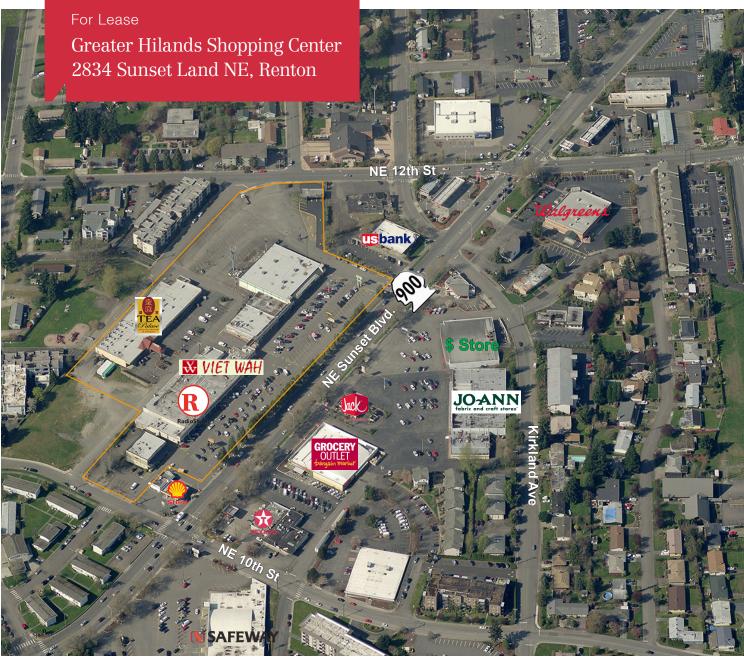

## Greater Hilands Shopping Center 2834 Sunset Lane NE, Renton, WA

- Retail spaces available:
  2.982 SF
- Most economical retail space in Renton
- Diverse tenant mix within shopping center
- Ideal for a wide variety of businesses
- Tons of parking
- Lease rate: \$13.00 PSF, NNN
  - NNN = \$3.35 PSF