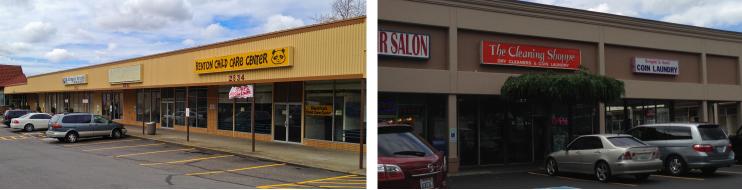

## For Lease Most Economical Retail Spaces in Renton

## Greater Hilands Shopping Center 2834 Sunset Lane NE, Renton, WA

- Retail spaces available:
  2.982 SF
- Most economical retail space in Renton
- Diverse tenant mix within shopping center
- Ideal for a wide variety of businesses
- Tons of parking
- Lease rate: \$13.00 PSF, NNN
  - NNN = \$3.35 PSF