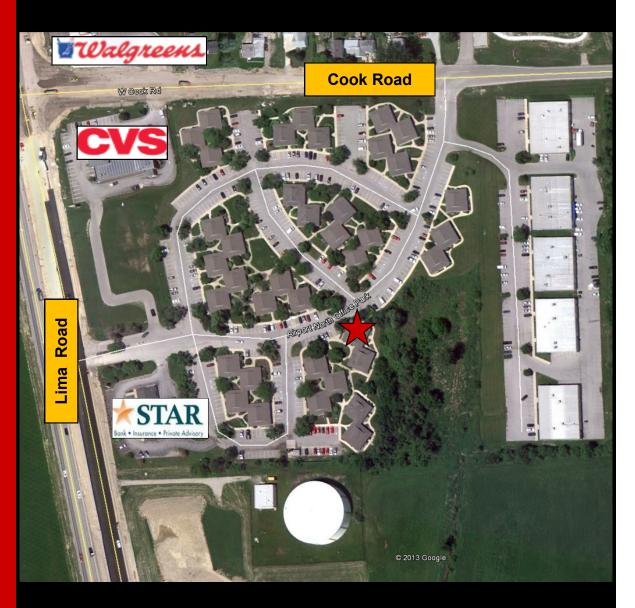

## **PROPERTY HIGHLIGHTS**

- Space Available: 4,000 SF (divisible into many flexible floor plan options)
- Zoned: CM 2
- Ample paved parking
- Easy access from both Cook Rd and Lima Rd (6 lanes)
- 1 mile from I-69
- SEC Lima & Cook Roads
- Lease Rate: \$11.00/SF/Yr

BND Commercial 1021 S. Calhoun Street, Suite One Fort Wayne, IN 46802 (260) 407-0900 www.bndcommercial.com

|                                        | 809-823 AIRPORT                   |                                                                                                                        | CE PARI                            | K                      |  |
|----------------------------------------|-----------------------------------|------------------------------------------------------------------------------------------------------------------------|------------------------------------|------------------------|--|
| Building                               | 809-823 Airport North Office Park | Parcel No:                                                                                                             | 02-07-15-226-003.000-073           |                        |  |
| Address                                | 809-823 Airport North Office Park | Class                                                                                                                  | Office                             |                        |  |
| City/State/Zip                         | Fort Wayne, IN 46825              | Туре                                                                                                                   | Multi-tenant condo offices         |                        |  |
| County                                 | Allen                             | Status                                                                                                                 | Lease                              |                        |  |
| Township                               | Washington                        | Availability                                                                                                           | Immediate                          |                        |  |
| Quadrant                               | Northwest                         |                                                                                                                        | Utilities                          |                        |  |
| Total Area SF                          | 4,000 SF                          | Sewer / Septic                                                                                                         | City of Fort Wayne                 |                        |  |
|                                        |                                   | Public / Well Water                                                                                                    | ic / Well Water City of Fort Wayne |                        |  |
| Vacant RSF                             | 4,000 SF                          | Electric / Gas                                                                                                         | / Gas I & M / NIPSCO               |                        |  |
| Vacant USF                             |                                   | Lease Rate RSF/Yr                                                                                                      | \$11.00/                           | SE/Vear                |  |
| Largest Contiguous                     | 4,000 SF                          | Lease Rate / Mo                                                                                                        |                                    |                        |  |
| Divisible/Combinable                   | Yes                               |                                                                                                                        | 3 years                            |                        |  |
| Construction Turns                     | Chaol frame                       | Gross / Net                                                                                                            | NNN                                |                        |  |
| Construction Type<br>Construction Year | Steel frame<br>1995               | Responsible Party / Expenses                                                                                           |                                    |                        |  |
|                                        |                                   | Respo                                                                                                                  |                                    |                        |  |
| Condition                              | Good                              |                                                                                                                        | T/L                                | Estimated Expenses     |  |
| Number of Floors                       | 1                                 | Utilities                                                                                                              | Tenant                             |                        |  |
| Roof                                   | Standing seam                     | Property Tax                                                                                                           | Tenant                             | \$1.55 / SF            |  |
| Foundation                             | Reinforced concrete               | Building Insurance                                                                                                     | Tenant                             | \$0.10 / SF            |  |
| Heating System                         | Gas Forced Air                    | Common Area<br>(CAM)                                                                                                   | Tenant                             | \$0.85 / SF            |  |
| Air Conditioning                       | Central                           | Janitorial                                                                                                             | Tenant                             |                        |  |
| Sprinkler System                       | Yes                               | Roof/Structure                                                                                                         | Landlord                           |                        |  |
| Electric                               |                                   | Int. Maintenance                                                                                                       | Tenant                             |                        |  |
| Security System                        | Yes                               | Lawn/Snow                                                                                                              | Landlord                           |                        |  |
| Restrooms<br>Handicap Access           | Yes                               |                                                                                                                        | Lanuloiu                           |                        |  |
|                                        |                                   | Comments:                                                                                                              |                                    |                        |  |
| Doors                                  |                                   | Office space ava                                                                                                       | ailable on Fort                    | Wayne's northwest side |  |
| Zoning                                 | CM - 2                            | Near Smith Field                                                                                                       | Airport                            |                        |  |
| Parking                                | Ample, paved surface parking      | <ul> <li>Site is located in Airport North Office Park at the south-<br/>east corner of Cook and Lima Roads.</li> </ul> |                                    |                        |  |
| Distance to Interstate                 | 1 mile                            |                                                                                                                        |                                    |                        |  |
| Distance to Airport                    | Approx. 15 miles                  | Easy access to downtown and I-69                                                                                       |                                    |                        |  |
| Traffic Count                          | 38,800 VPD                        |                                                                                                                        |                                    |                        |  |
| Demographics                           | Available                         | Space is divisible                                                                                                     | e and offers m                     | any floor plan options |  |