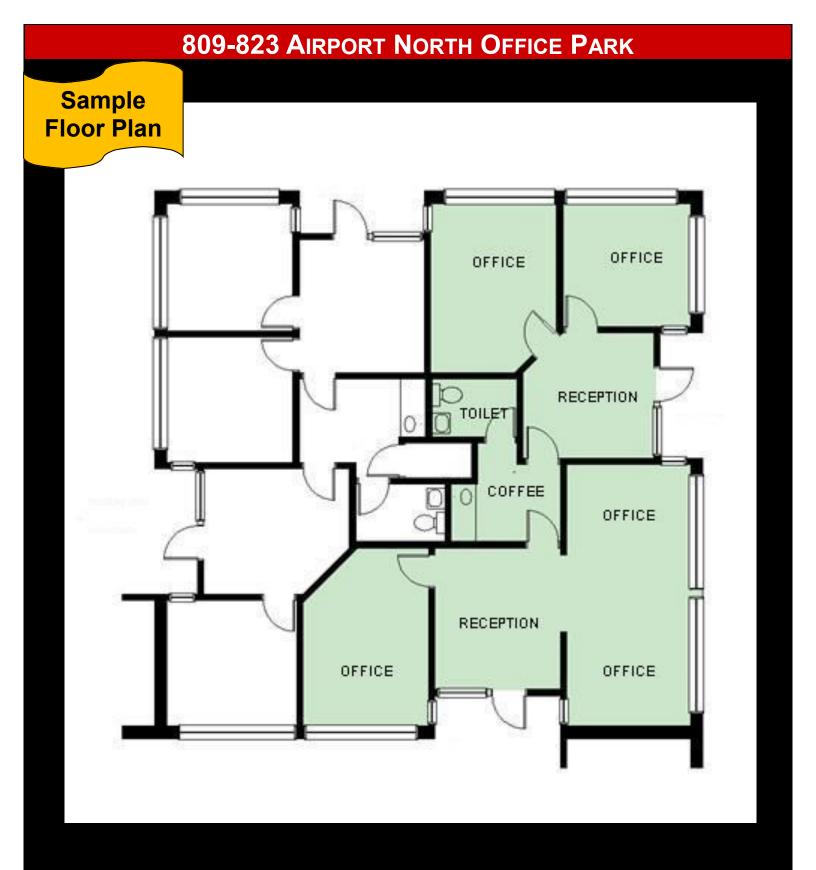

## **PROPERTY HIGHLIGHTS**

- Space Available: 4,000 SF (divisible into many flexible floor plan options)
- Zoned: CM 2
- Ample paved parking
- Easy access from both Cook Rd and Lima Rd (6 lanes)
- 1 mile from I-69
- SEC Lima & Cook Roads
- Lease Rate: \$11.00/SF/Yr

BND Commercial 1021 S. Calhoun Street, Suite One Fort Wayne, IN 46802 (260) 407-0900 www.bndcommercial.com

|                                        | 809-823 AIRPORT                   |                                                                                                                        | CE PARI                            | K                      |  |
|----------------------------------------|-----------------------------------|------------------------------------------------------------------------------------------------------------------------|------------------------------------|------------------------|--|
| Building                               | 809-823 Airport North Office Park | Parcel No:                                                                                                             | 02-07-15-226-003.000-073           |                        |  |
| Address                                | 809-823 Airport North Office Park | Class                                                                                                                  | Office                             |                        |  |
| City/State/Zip                         | Fort Wayne, IN 46825              | Туре                                                                                                                   | Multi-tenant condo offices         |                        |  |
| County                                 | Allen                             | Status                                                                                                                 | Lease                              |                        |  |
| Township                               | Washington                        | Availability                                                                                                           | Immediate                          |                        |  |
| Quadrant                               | Northwest                         |                                                                                                                        | Utilities                          |                        |  |
| Total Area SF                          | 4,000 SF                          | Sewer / Septic                                                                                                         | City of Fort Wayne                 |                        |  |
|                                        |                                   | Public / Well Water                                                                                                    | ic / Well Water City of Fort Wayne |                        |  |
| Vacant RSF                             | 4,000 SF                          | Electric / Gas                                                                                                         | / Gas I & M / NIPSCO               |                        |  |
| Vacant USF                             |                                   | Lease Rate RSF/Yr                                                                                                      | \$11.00/                           | SE/Vear                |  |
| Largest Contiguous                     | 4,000 SF                          | Lease Rate / Mo                                                                                                        |                                    |                        |  |
| Divisible/Combinable                   | Yes                               |                                                                                                                        | 3 years                            |                        |  |
| Construction Turns                     | Chaol frame                       | Gross / Net                                                                                                            | NNN                                |                        |  |
| Construction Type<br>Construction Year | Steel frame<br>1995               | Responsible Party / Expenses                                                                                           |                                    |                        |  |
|                                        |                                   | Respo                                                                                                                  |                                    |                        |  |
| Condition                              | Good                              |                                                                                                                        | T/L                                | Estimated Expenses     |  |
| Number of Floors                       | 1                                 | Utilities                                                                                                              | Tenant                             |                        |  |
| Roof                                   | Standing seam                     | Property Tax                                                                                                           | Tenant                             | \$1.55 / SF            |  |
| Foundation                             | Reinforced concrete               | Building Insurance                                                                                                     | Tenant                             | \$0.10 / SF            |  |
| Heating System                         | Gas Forced Air                    | Common Area<br>(CAM)                                                                                                   | Tenant                             | \$0.85 / SF            |  |
| Air Conditioning                       | Central                           | Janitorial                                                                                                             | Tenant                             |                        |  |
| Sprinkler System                       | Yes                               | Roof/Structure                                                                                                         | Landlord                           |                        |  |
| Electric                               |                                   | Int. Maintenance                                                                                                       | Tenant                             |                        |  |
| Security System                        | Yes                               | Lawn/Snow                                                                                                              | Landlord                           |                        |  |
| Restrooms<br>Handicap Access           | Yes                               |                                                                                                                        | Lanuloiu                           |                        |  |
|                                        |                                   | Comments:                                                                                                              |                                    |                        |  |
| Doors                                  |                                   | Office space ava                                                                                                       | ailable on Fort                    | Wayne's northwest side |  |
| Zoning                                 | CM - 2                            | Near Smith Field                                                                                                       | Airport                            |                        |  |
| Parking                                | Ample, paved surface parking      | <ul> <li>Site is located in Airport North Office Park at the south-<br/>east corner of Cook and Lima Roads.</li> </ul> |                                    |                        |  |
| Distance to Interstate                 | 1 mile                            |                                                                                                                        |                                    |                        |  |
| Distance to Airport                    | Approx. 15 miles                  | Easy access to downtown and I-69                                                                                       |                                    |                        |  |
| Traffic Count                          | 38,800 VPD                        |                                                                                                                        |                                    |                        |  |
| Demographics                           | Available                         | Space is divisible                                                                                                     | e and offers m                     | any floor plan options |  |