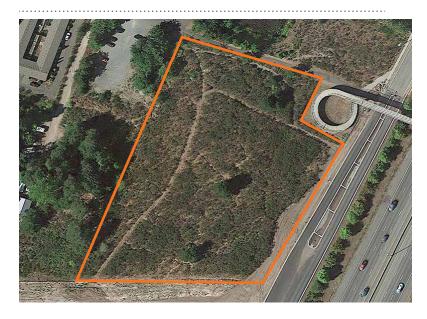

## **Features**

**AVAILABLE** 2.9 acres

**FRONTAGE** Tyee Drive

SIGNAGE **TBD** 

**AMENITIES** I-5 visibility, easy access

Utilities available from Tyee Drive

**PARKING** TBD

Ryan Haddock 360.596.9151 rhaddock@kiddermathews.com

## **LOCATION HIGHLIGHTS**

Hard to find 2.9 acre freeway site

New infrastructure improvements on Tyee Drive

Easy I-5 access and visibility

Owner will sell, lease, build-to-suit or ground lease