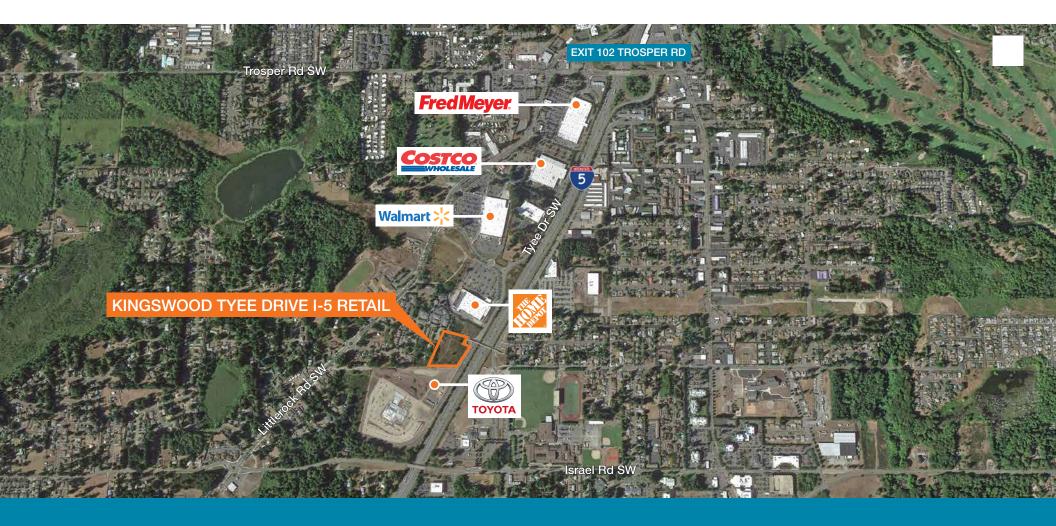

kiddermathews.com

Ideally located off Littlerock Road with opportunity for signage fronting ±110,000 vehicles per day on I-5

## **LOCATION HIGHLIGHTS**

Hard to find 2.9 acre freeway site

New infrastructure improvements on Tyee Drive

Easy I-5 access and visibility

Owner will sell, lease, build-to-suit or ground lease