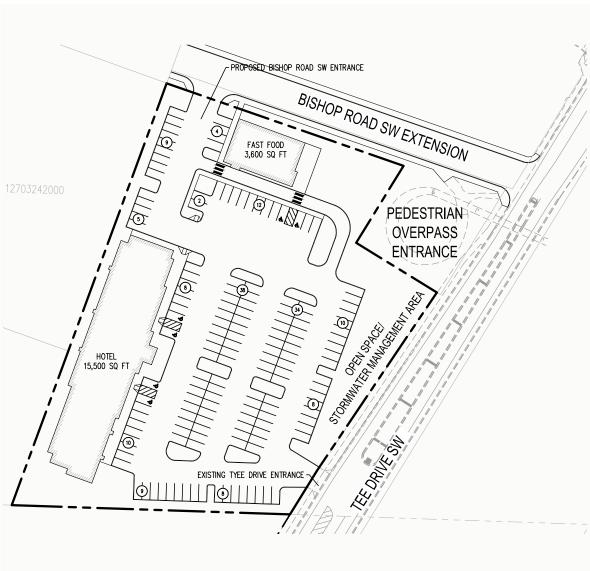

## **Features**

**AVAILABLE** 2.9 acres

**FRONTAGE** Tyee Drive

SIGNAGE **TBD** 

**AMENITIES** I-5 visibility, easy access

Utilities available from Tyee Drive

**PARKING** TBD

Ryan Haddock 360.596.9151 rhaddock@kiddermathews.com

## **LOCATION HIGHLIGHTS**

Hard to find 2.9 acre freeway site

New infrastructure improvements on Tyee Drive

Easy I-5 access and visibility

Owner will sell, lease, build-to-suit or ground lease