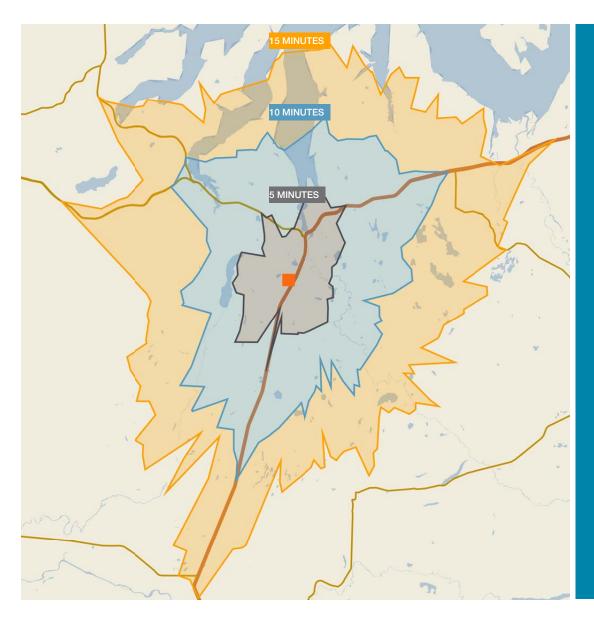

## **DRIVE TIME DEMOGRAPHICS**

|                   | 5 mins   | 10 mins  | 15 mins  |
|-------------------|----------|----------|----------|
| Population        | 31,484   | 133,236  | 211,606  |
| Average HH Income | \$76,727 | \$74,602 | \$79,595 |