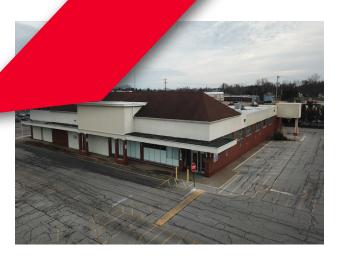

## ABOUT THE PROPERTY

Built in 1960/2011, this 3.87 acre Retail lot features two buildings totaling 24,756 SF as well as an additional parcel ready for additional Retail development.

Located on a high traffic, signalized corner, the smaller building with 2,976 SF houses a popular Papa John's Pizzeria and a Verizon store. This location brings in an annual income of \$36,000.

The larger building, approximately 21,780 SF is a former Drug Mart location and is located next to a brand-new, 100,000 SF Kroger Marketplace. Both are located in a plaza with a Big Lots box store, Starbucks, Ollie's & other high quality retailers.