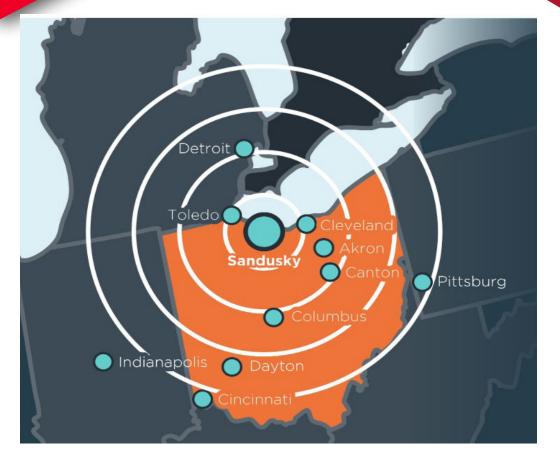

## QUICK ACCESS TO MAJOR U.S. MARKETS

#### MILEAGE TO OHIO CITIES

**TOLEDO: 53 MILES** 

**CLEVELAND: 62 MILES** 

**AKRON: 71 MILES** 

**CANTON: 92 MILES** 

**COLUMBUS: 106 MILES** 

DAYTON: 170 MILES

**CINCINNATI: 213 MILES** 