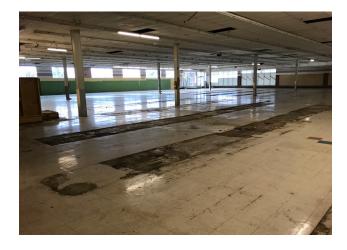

The larger building, approximately 21,780 SF is a former Drug Mart location and is located next to a brand-new, 100,000 SF Kroger Marketplace. Both are located in a plaza with a Big Lots box store, Starbucks, Ollie's & other high quality retailers.

200 parking spaces | Ceiling height: 14' | One (1) dock

Access & Visibility: Excellent | Frontage: 350' | Zoned General Business Retail

Cushman & Wakefield Copyright 2018. No warranty or representation, express or implied, is made to the accuracy or completeness of the information contained herein, and same is submitted subject to errors, omissions, change of price, rental or other conditions, withdrawal without notice, and to any special listing conditions imposed by the property owner(s). As applicable, we make no representation as to the condition of the property (or properties) in question.