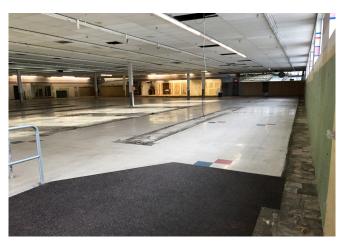

The larger building, approximately 21,780 SF is a former Drug Mart location and is located next to a brand-new, 100,000 SF Kroger Marketplace. Both are located in a plaza with a Big Lots box store, Starbucks, Ollie's & other high quality retailers.

200 parking spaces | Ceiling height: 14' | One (1) dock

Access & Visibility: Excellent | Frontage: 350' | Zoned General Business Retail

Cushman & Wakefield Copyright 2018. No warranty or representation, express or implied, is made to the accuracy or completeness of the information contained herein, and same is submitted subject to errors, omissions, change of price, rental or other conditions, withdrawal without notice, and to any special listing conditions imposed by the property owner(s). As applicable, we make no representation as to the condition of the property (or properties) in question.