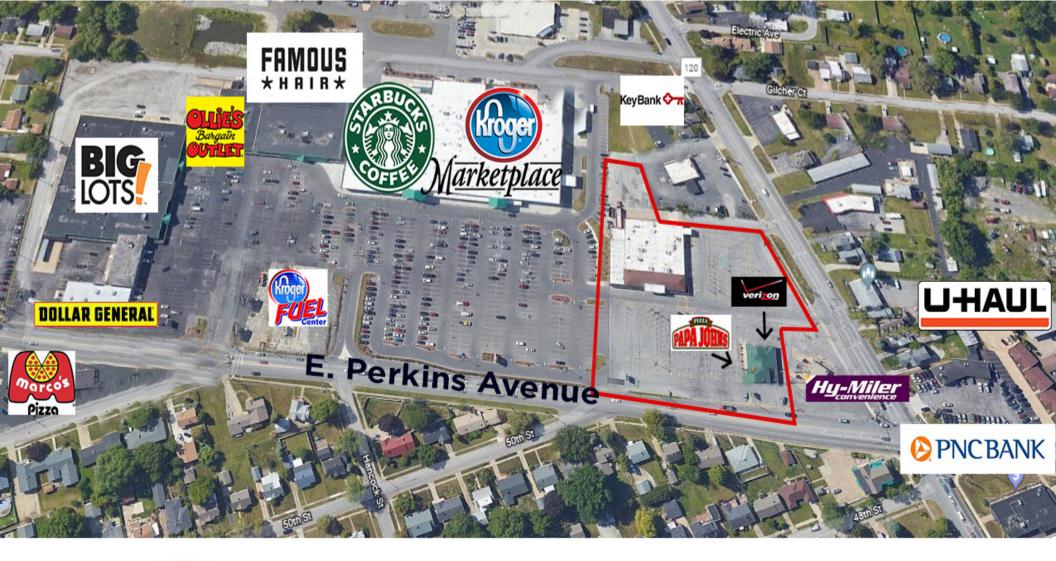

## ABOUT THE PROPERTY

Built in 1960/2011, this 3.87 acre Retail lot features two buildings totaling 24,756 SF as well as an additional parcel ready for additional Retail development.

Located on a high traffic, signalized corner, the smaller building with 2,976 SF houses a popular Papa John's Pizzeria and a Verizon store. This location brings in an annual income of \$36,000.

The larger building, approximately 21,780 SF is a former Drug Mart location and is located next to a brand-new, 100,000 SF Kroger Marketplace. Both are located in a plaza with a Big Lots box store, Starbucks, Ollie's & other high quality retailers.

200 parking spaces | Ceiling height: 14' | One (1) dock

Access & Visibility: Excellent | Frontage: 350' | Zoned General Business Retail

Cushman & Wakefield Copyright 2018. No warranty or representation, express or implied, is made to the accuracy or completeness of the information contained herein, and same is submitted subject to errors, omissions, change of price, rental or other conditions, withdrawal without notice, and to any special listing conditions imposed by the property owner(s). As applicable, we make no representation as to the condition of the property (or properties) in question.