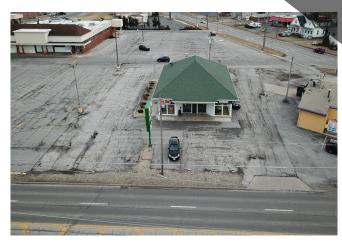

## ABOUT THE PROPERTY

Built in 1960/2011, this 3.87 acre Retail lot features two buildings totaling 24,756 SF as well as an additional parcel ready for additional Retail development.

Located on a high traffic, signalized corner, the smaller building with 2,976 SF houses a popular Papa John's Pizzeria and a Verizon store. This location brings in an annual income of \$36,000.

The larger building, approximately 21,780 SF is a former Drug Mart location and is located next to a brand-new, 100,000 SF Kroger Marketplace. Both are located in a plaza with a Big Lots box store, Starbucks, Ollie's & other high quality retailers.

200 parking spaces | Ceiling height: 14' | One (1) dock

Access & Visibility: Excellent | Frontage: 350' | Zoned General Business Retail

Cushman & Wakefield Copyright 2018. No warranty or representation, express or implied, is made to the accuracy or completeness of the information contained herein, and same is submitted subject to errors, omissions, change of price, rental or other conditions, withdrawal without notice, and to any special listing conditions imposed by the property owner(s). As applicable, we make no representation as to the condition of the property (or properties) in question.