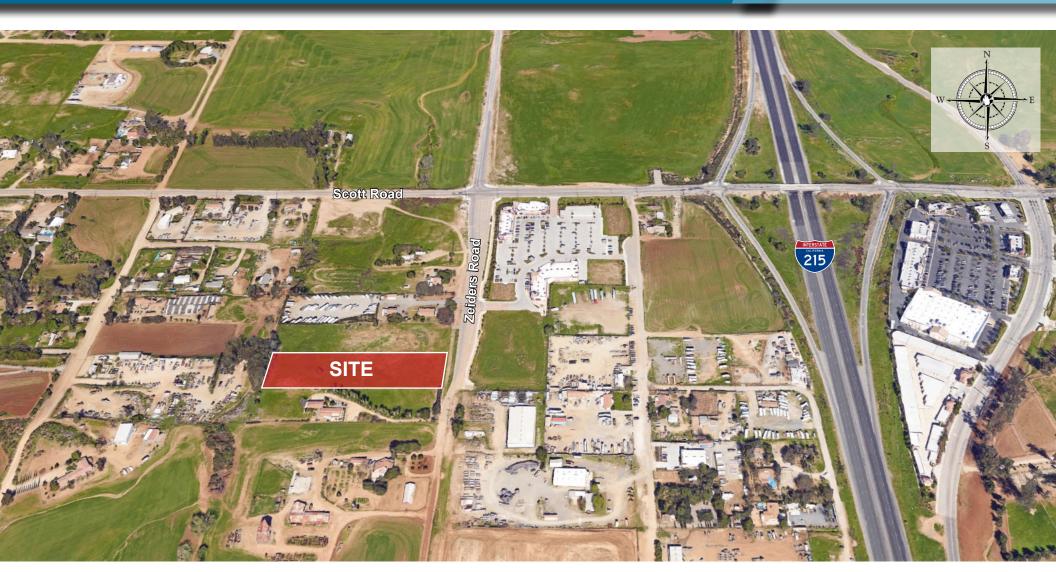

ZEIDERS ROAD, MENIFEE, CA 92584

### PROPERTY HIGHLIGHTS

- ±2.37 AC for sale
- APN# 384-130-028
- Site Dimensions 165.18' x 659.49'
- · Light Industrial (LI) Zoning City of Menifee
- Flat topography
- Close proximity to I-215 freeway via Scott Rd.
- Numerous retail and restaurant amenities nearby
- Offered for Sale at \$900,000