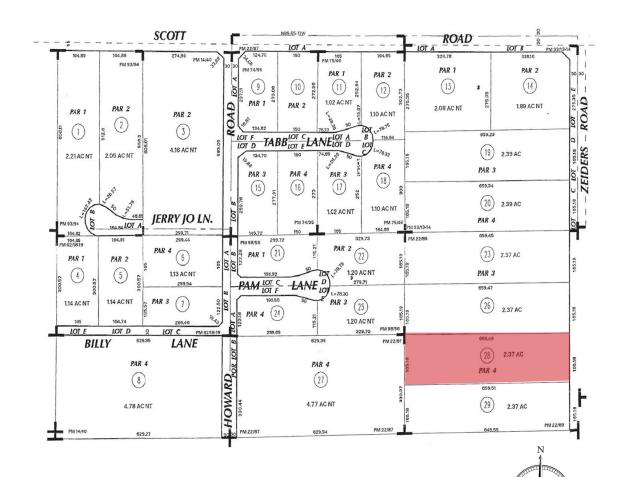

### PARCEL MAP

**FOR SALE** 

ZEIDERS ROAD, MENIFEE, CA 92584

### PROPERTY HIGHLIGHTS

- ±2.37 AC for sale
- APN# 384-130-028
- Site Dimensions 165.18' x 659.49'
- · Light Industrial (LI) Zoning City of Menifee
- Flat topography
- Close proximity to I-215 freeway via Scott Rd.
- Numerous retail and restaurant amenities nearby
- Offered for Sale at \$900,000