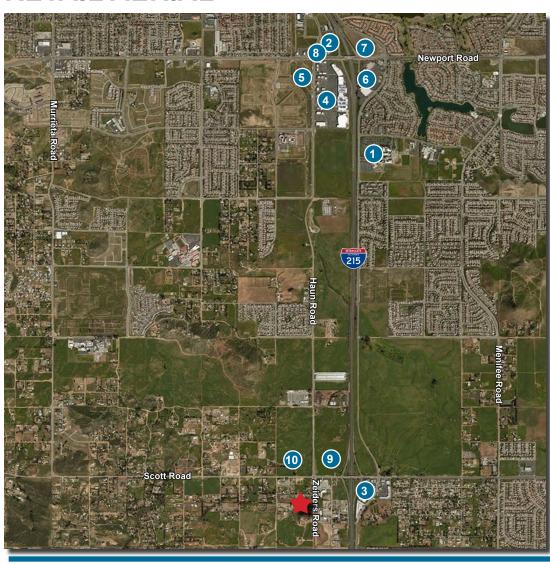

### **RETAIL AERIAL**

## Surrounding Retail

**Future Shopping Center Site** 

**FOR SALE** 

ZEIDERS ROAD, MENIFEE, CA 92584

FOR SALE

MENIFEE

ZEIDERS ROAD, MENIFEE, CA 92584