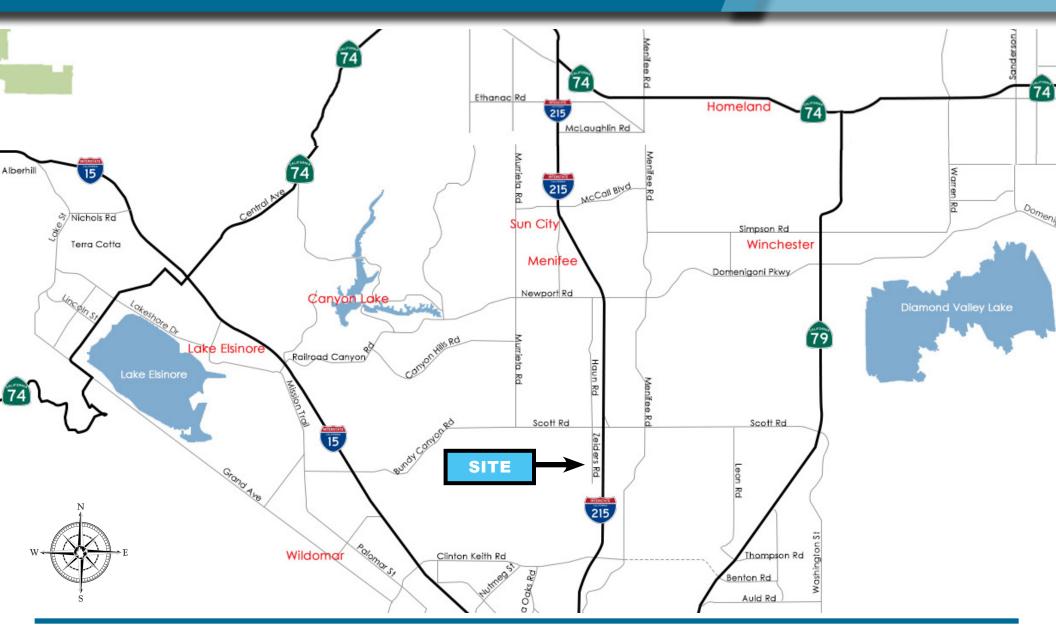

ZEIDERS ROAD, MENIFEE, CA 92584

### PROPERTY HIGHLIGHTS

- ±2.37 AC for sale
- APN# 384-130-028
- Site Dimensions 165.18' x 659.49'
- · Light Industrial (LI) Zoning City of Menifee
- Flat topography
- Close proximity to I-215 freeway via Scott Rd.
- Numerous retail and restaurant amenities nearby
- Offered for Sale at \$900,000