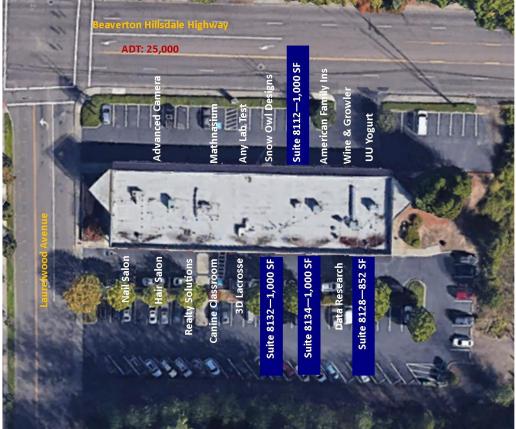

### Rossi Building

8100-8154 SW Beaverton-Hillsdale Hwy, Beaverton, OR 97225

This property is centrally located on Beaverton Hillsdale Hwy between Fred Meyer and Jesuit High School on a **lighted intersection** with **heavy traffic**, average of **25,000 cars per day**. There are 3 access points, monument signage and ample parking. The surrounding trade area benefits from **high income demographics** and dense neighborhood populations.

### **Available:**

Suite 8112—1,000 SF \$22.00 SF/Year, NNN

Suite 8128—852 SF Suite 8132—1,000 SF Suite 8134—1,000 SF \$15.00 SF/Year, NNN

General retail estimated NNN, \$5.75 SF/Year Restaurant estimated NNN, \$7.40 SF/Year

## Rossi Building

Suite 8112—1,000 SF

Suite 8128-852 SF

Suite 8132—1,000 SF

Suite 8134—1,000 SF

Scott Groves | scott@barnardcommercial.com | Craig Barnard | craig@barnardcommercial.com 503.675.0900 | Mail: 5200 Meadows Road Suite 150, Lake Oswego OR 97035 | www.barnardcommercial.com