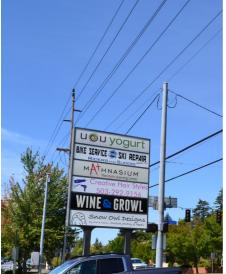

### **Available:**

Suite 8112—1,000 SF \$22.00 SF/Year, NNN

Suite 8128—852 SF Suite 8132—1,000 SF Suite 8134—1,000 SF \$15.00 SF/Year, NNN

General retail estimated NNN, \$5.75 SF/Year Restaurant estimated NNN, \$7.40 SF/Year

## Rossi Building

Suite 8112—1,000 SF

Suite 8128-852 SF

Suite 8132—1,000 SF

Suite 8134—1,000 SF

Scott Groves | scott@barnardcommercial.com | Craig Barnard | craig@barnardcommercial.com 503.675.0900 | Mail: 5200 Meadows Road Suite 150, Lake Oswego OR 97035 | www.barnardcommercial.com