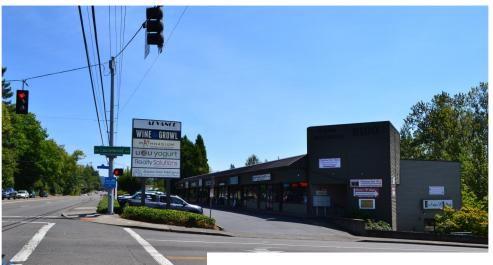

### Rossi Building

8100-8154 SW Beaverton-Hillsdale Hwy, Beaverton, OR 97225

This property is centrally located on Beaverton Hillsdale Hwy between Fred Meyer and Jesuit High School on a **lighted intersection** with **heavy traffic**, average of **25,000 cars per day**. There are 3 access points, monument signage and ample parking. The surrounding trade area benefits from **high income demographics** and dense neighborhood populations.

### **Available:**

Suite 8112—1,000 SF \$22.00 SF/Year, NNN

Suite 8128—852 SF Suite 8132—1,000 SF Suite 8134—1,000 SF \$15.00 SF/Year, NNN

General retail estimated NNN, \$5.75 SF/Year Restaurant estimated NNN, \$7.40 SF/Year