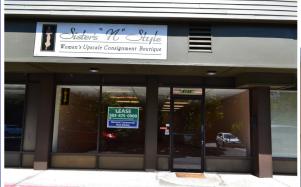

### **Available:**

Suite 8112—1,000 SF \$22.00 SF/Year, NNN

Suite 8128—852 SF Suite 8132—1,000 SF Suite 8134—1,000 SF \$15.00 SF/Year, NNN

General retail estimated NNN, \$5.75 SF/Year Restaurant estimated NNN, \$7.40 SF/Year

## Rossi Building

Suite 8112—1,000 SF

Suite 8128-852 SF

Suite 8132—1,000 SF

Suite 8134—1,000 SF

Scott Groves | scott@barnardcommercial.com | Craig Barnard | craig@barnardcommercial.com 503.675.0900 | Mail: 5200 Meadows Road Suite 150, Lake Oswego OR 97035 | www.barnardcommercial.com