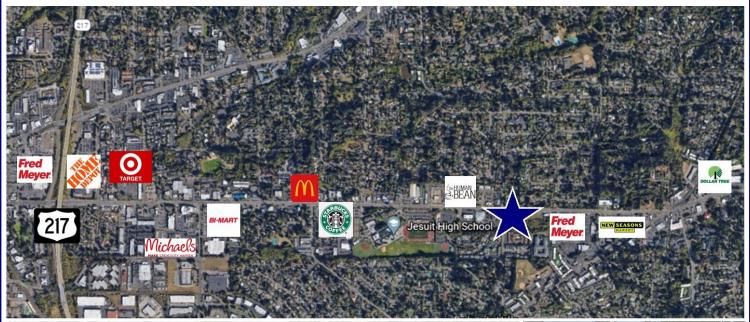

### Rossi Building

8100-8154 SW Beaverton-Hillsdale Hwy, Beaverton, OR 97225

This property is centrally located on Beaverton Hillsdale Hwy between Fred Meyer and Jesuit High School on a **lighted intersection** with **heavy traffic**, average of **25,000 cars per day**. There are 3 access points, monument signage and ample parking. The surrounding trade area benefits from **high income demographics** and dense neighborhood populations.