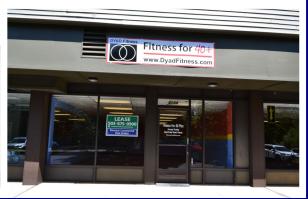

### Rossi Building

8100-8154 SW Beaverton-Hillsdale Hwy, Beaverton, OR 97225

This property is centrally located on Beaverton Hillsdale Hwy between Fred Meyer and Jesuit High School on a **lighted intersection** with **heavy traffic**, average of **25,000 cars per day**. There are 3 access points, monument signage and ample parking. The surrounding trade area benefits from **high income demographics** and dense neighborhood populations.

# Rossi Building

Barnard Commercial Real Estate

Scott Groves | scott@barnardcommercial.com | Craig Barnard | craig@barnardcommercial.com | 503.675.0900 | Mail: 5200 Meadows Road Suite 150, Lake Oswego OR 97035 | www.barnardcommercial.com