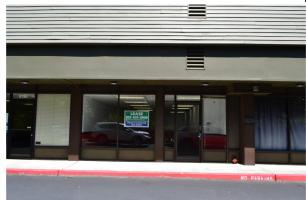

### Rossi Building

8100-8154 SW Beaverton-Hillsdale Hwy, Beaverton, OR 97225

This property is centrally located on Beaverton Hillsdale Hwy between Fred Meyer and Jesuit High School on a **lighted intersection** with **heavy traffic**, average of **25,000 cars per day**. There are 3 access points, monument signage and ample parking. The surrounding trade area benefits from **high income demographics** and dense neighborhood populations.

### **Available:**

Suite 8112—1,000 SF \$22.00 SF/Year, NNN

Suite 8128—852 SF Suite 8132—1,000 SF Suite 8134—1,000 SF \$15.00 SF/Year, NNN

General retail estimated NNN, \$5.75 SF/Year Restaurant estimated NNN, \$7.40 SF/Year