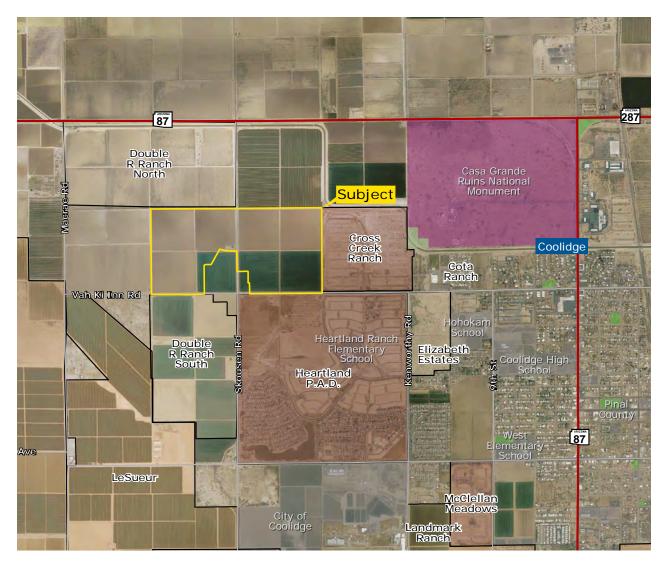

# **SKOUSEN FARMS**

**EXCLUSIVE LISTING** | N/NEC VAH KI INN ROAD & SKOUSEN ROAD | COOLIDGE, PINAL COUNTY, ARIZONA



**LOCATION** Property is located N/NEC Vah Ki Inn Road & Skousen Road in Coolidge, Pinal County, Arizona

SIZE +288 acres

**PRICE** \$17,500/acre

**ENTITLEMENTS** Final Plat and onsite/offsite improvement plans for Skousen Farms East have all been completed and approved by staff as 2008, but not recorded.

**ZONING PAD** The amended PAD narrative was approved by the City of Coolidge in November 2005. A gross density of 4.0 du/ac was secured for the property allowing a mix of single-family residential, cluster housing and commercial. Click here to view the **Skousen Farms PAD**.

#### UTILITIES

Water — Arizona Water The Certificate of Assured Water Supply (CAWS) was issued in June 2006. Company (There is currently a 12-inch water line near the intersection of Vah Ki Inn Road & Kenworth