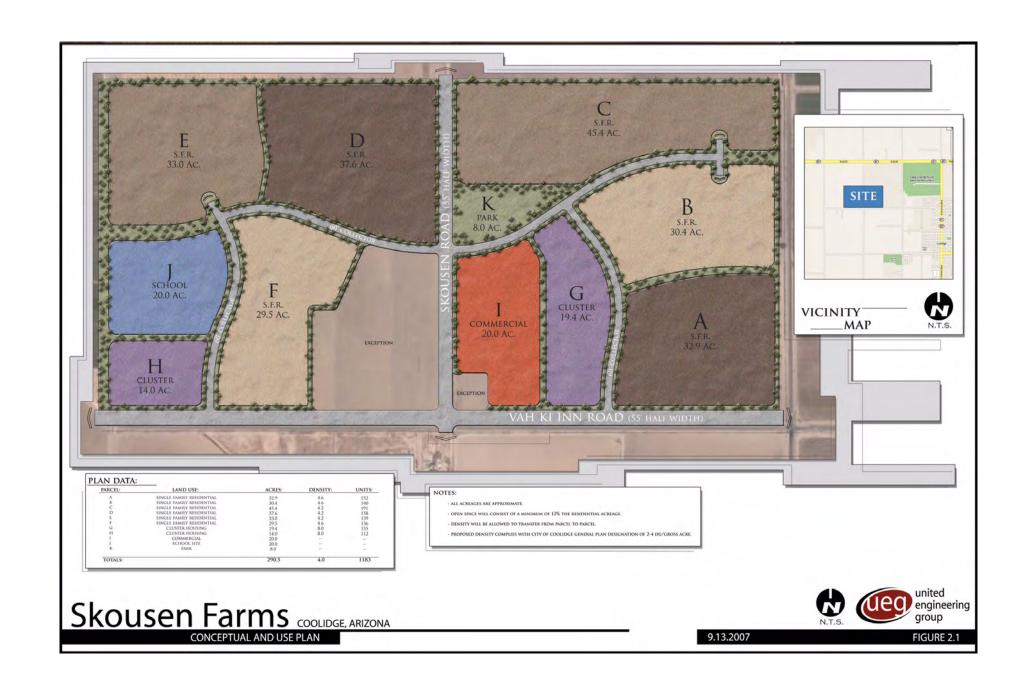

n the design of sewer infrastructure. A sewer trunk line has been constructed and is currently available along Vah Ki Inn Road, ready for construction.

Power – Arizona Public Service (APS)

Gas – Southwest Gas

#### **SCHOOLS**

West Elementary School K-2 Hohokam Middle School 6-8 McCray Elementary School 3-5 Coolidge High School 9-12

**Bret Rinehart** | brinehart@landadvisors.com **Ryan Semro** | rsemro@landadvisors.com **Ben Heglie** | bheglie@landadvisors.com 4900 North Scottsdale Road, Suite 3000, Scottsdale, Arizona 85251 ph. 480.483.8100 | www.landadvisors.com



### **REGIONAL MAP**





## **SURROUNDING DEVELOPMENT MAP**





#### **SURROUNDING AREA MAP**





## **PROPERTY DETAIL MAP**





# **SKOUSEN FARMS** LOTTING EXHIBIT





# **SKOUSEN FARMS** CONCEPTUAL LAND USE PLAN