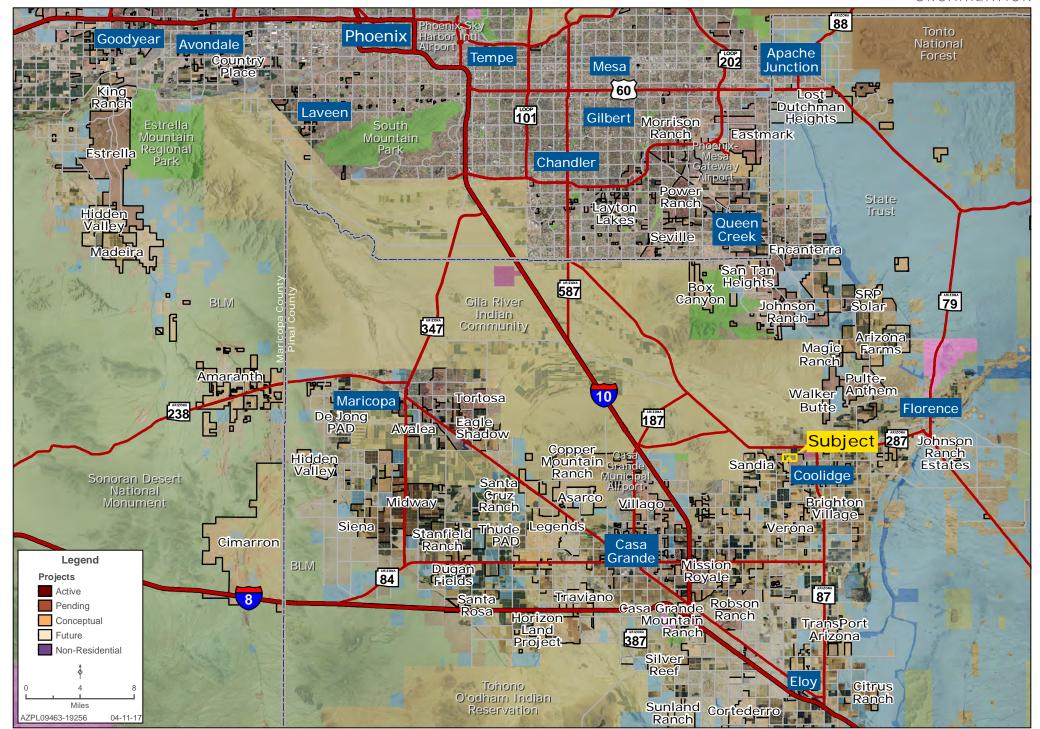

currently a 12-inch water line near the intersection of Vah Ki Inn Road & Kenworth Road, approximately ½ mile east of the Site).

Sewer – City of Coolidge (A Sewer Master Plan was completed to aid in the design of sewer infrastructure. A sewer trunk line has been constructed and is currently available along Vah Ki Inn Road, ready for construction.

Power – Arizona Public Service (APS)

Gas – Southwest Gas

#### **SCHOOLS**

West Elementary School K-2 Hohokam Middle School 6-8 McCray Elementary School 3-5 Coolidge High School 9-12

**Bret Rinehart** | brinehart@landadvisors.com **Ryan Semro** | rsemro@landadvisors.com **Ben Heglie** | bheglie@landadvisors.com 4900 North Scottsdale Road, Suite 3000, Scottsdale, Arizona 85251 ph. 480.483.8100 | www.landadvisors.com



### **REGIONAL MAP**





## **SURROUNDING DEVELOPMENT MAP**





#### **SURROUNDING AREA MAP**





## **PROPERTY DETAIL MAP**





# **SKOUSEN FARMS** LOTTING EXHIBIT





# **SKOUSEN FARMS** CONCEPTUAL LAND USE PLAN