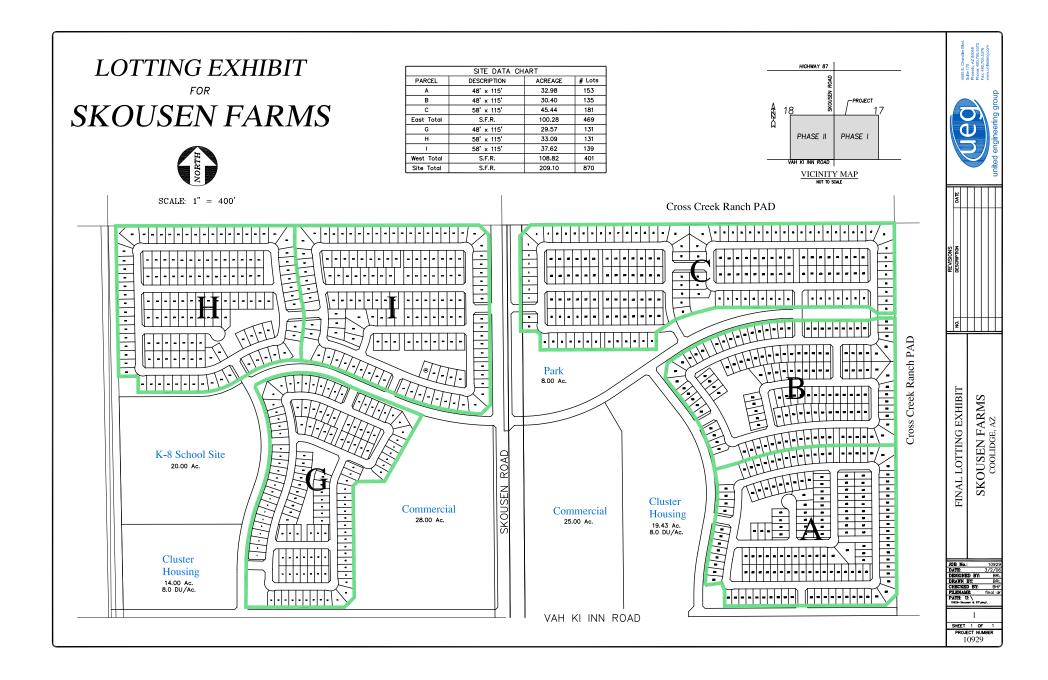

olidge (A Sewer Master Plan was completed to aid in the design of sewer infrastructure. A sewer trunk line has been constructed and is currently available along Vah Ki Inn Road, ready for construction.

Power – Arizona Public Service (APS)

Gas – Southwest Gas

#### **SCHOOLS**

West Elementary School K-2 Hohokam Middle School 6-8 McCray Elementary School 3-5 Coolidge High School 9-12

**Bret Rinehart** | brinehart@landadvisors.com **Ryan Semro** | rsemro@landadvisors.com **Ben Heglie** | bheglie@landadvisors.com 4900 North Scottsdale Road, Suite 3000, Scottsdale, Arizona 85251 ph. 480.483.8100 | www.landadvisors.com



### **REGIONAL MAP**





## **SURROUNDING DEVELOPMENT MAP**





#### **SURROUNDING AREA MAP**





## **PROPERTY DETAIL MAP**





# **SKOUSEN FARMS** LOTTING EXHIBIT





# **SKOUSEN FARMS** CONCEPTUAL LAND USE PLAN