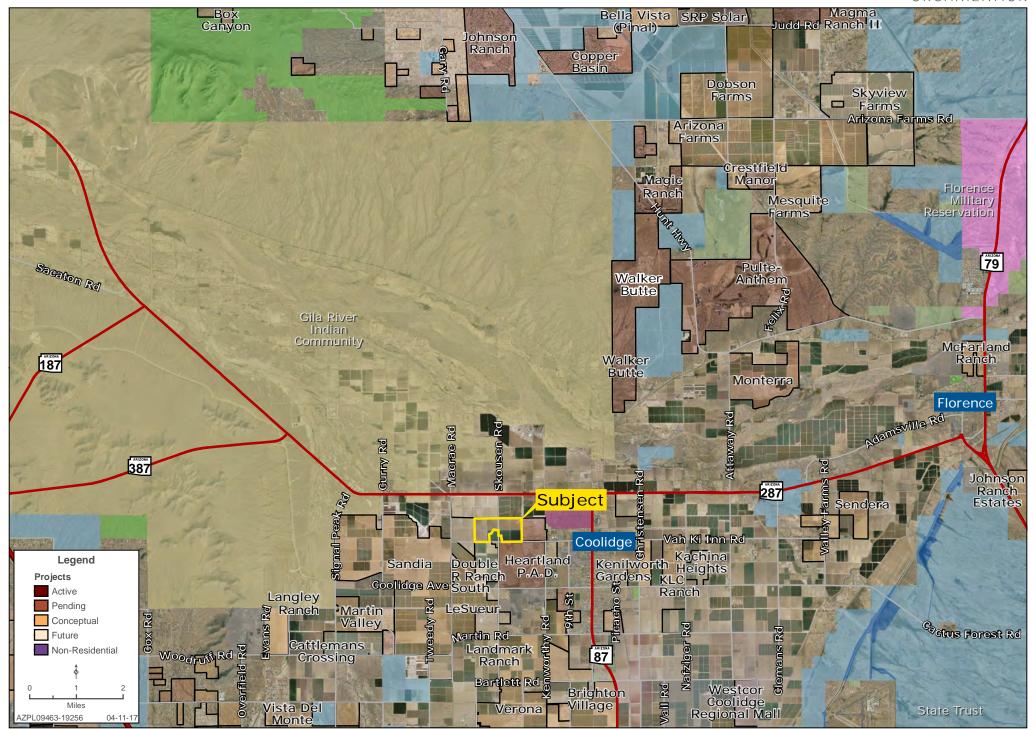

intersection of Vah Ki Inn Road & Kenworth Road, approximately ½ mile east of the Site).

Sewer – City of Coolidge (A Sewer Master Plan was completed to aid in the design of sewer infrastructure. A sewer trunk line has been constructed and is currently available along Vah Ki Inn Road, ready for construction.

Power – Arizona Public Service (APS)

Gas – Southwest Gas

#### **SCHOOLS**

West Elementary School K-2 Hohokam Middle School 6-8 McCray Elementary School 3-5 Coolidge High School 9-12

**Bret Rinehart** | brinehart@landadvisors.com **Ryan Semro** | rsemro@landadvisors.com **Ben Heglie** | bheglie@landadvisors.com 4900 North Scottsdale Road, Suite 3000, Scottsdale, Arizona 85251 ph. 480.483.8100 | www.landadvisors.com



### **REGIONAL MAP**





## **SURROUNDING DEVELOPMENT MAP**





#### **SURROUNDING AREA MAP**





## **PROPERTY DETAIL MAP**





# **SKOUSEN FARMS** LOTTING EXHIBIT





# **SKOUSEN FARMS** CONCEPTUAL LAND USE PLAN