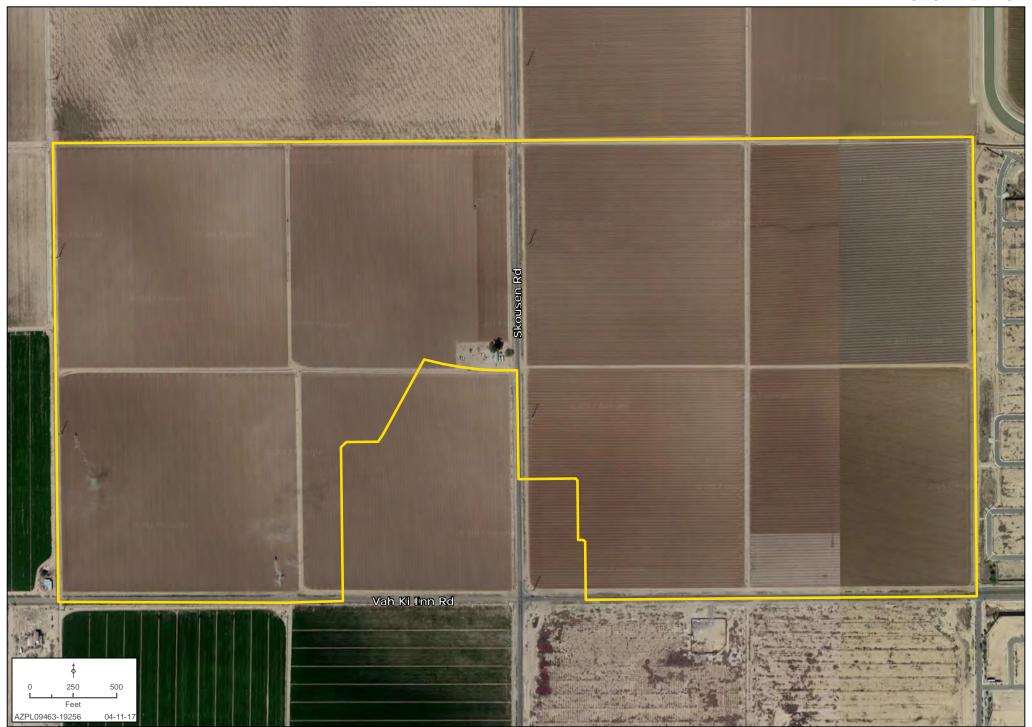

le east of the Site).

Sewer – City of Coolidge (A Sewer Master Plan was completed to aid in the design of sewer infrastructure. A sewer trunk line has been constructed and is currently available along Vah Ki Inn Road, ready for construction.

Power – Arizona Public Service (APS)

Gas – Southwest Gas

#### **SCHOOLS**

West Elementary School K-2 Hohokam Middle School 6-8 McCray Elementary School 3-5 Coolidge High School 9-12

**Bret Rinehart** | brinehart@landadvisors.com **Ryan Semro** | rsemro@landadvisors.com **Ben Heglie** | bheglie@landadvisors.com 4900 North Scottsdale Road, Suite 3000, Scottsdale, Arizona 85251 ph. 480.483.8100 | www.landadvisors.com



### **REGIONAL MAP**





## **SURROUNDING DEVELOPMENT MAP**





#### **SURROUNDING AREA MAP**





## **PROPERTY DETAIL MAP**





# **SKOUSEN FARMS** LOTTING EXHIBIT





# **SKOUSEN FARMS** CONCEPTUAL LAND USE PLAN