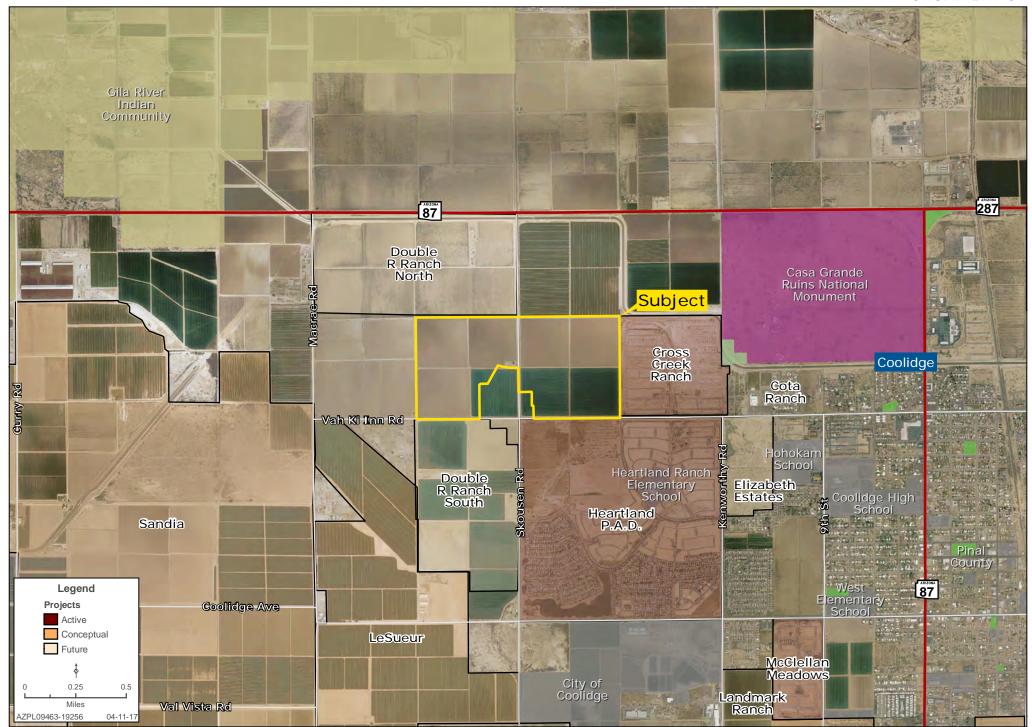

enworth Road, approximately ½ mile east of the Site).

Sewer – City of Coolidge (A Sewer Master Plan was completed to aid in the design of sewer infrastructure. A sewer trunk line has been constructed and is currently available along Vah Ki Inn Road, ready for construction.

Power – Arizona Public Service (APS)

Gas – Southwest Gas

#### **SCHOOLS**

West Elementary School K-2 Hohokam Middle School 6-8 McCray Elementary School 3-5 Coolidge High School 9-12

**Bret Rinehart** | brinehart@landadvisors.com **Ryan Semro** | rsemro@landadvisors.com **Ben Heglie** | bheglie@landadvisors.com 4900 North Scottsdale Road, Suite 3000, Scottsdale, Arizona 85251 ph. 480.483.8100 | www.landadvisors.com



### **REGIONAL MAP**





## **SURROUNDING DEVELOPMENT MAP**





#### **SURROUNDING AREA MAP**





## **PROPERTY DETAIL MAP**





# **SKOUSEN FARMS** LOTTING EXHIBIT





# **SKOUSEN FARMS** CONCEPTUAL LAND USE PLAN